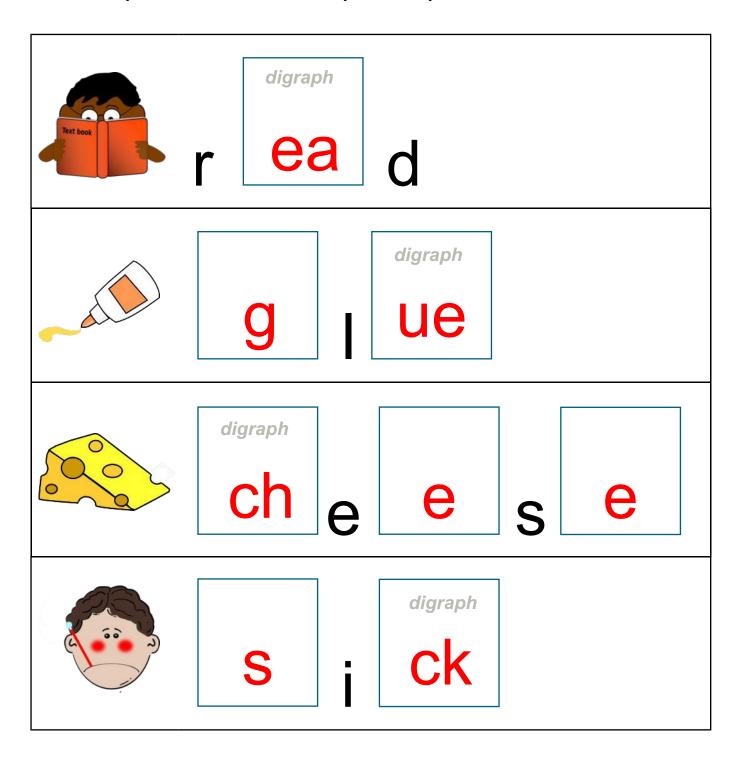

#### Middle sounds

Kindergarten Phonics Worksheet

Write the middle sound for each picture.