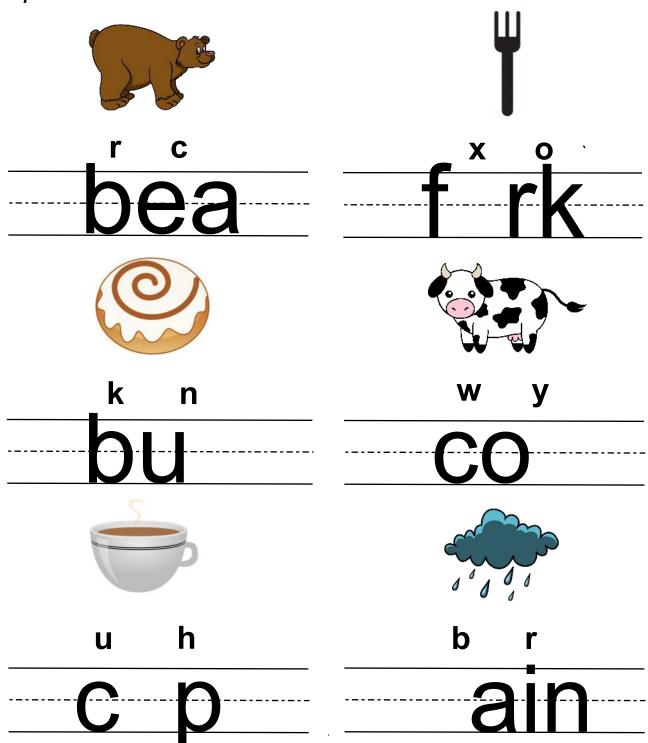

#### Middle sounds

Kindergarten Phonics Worksheet

Write the middle sound for each picture.