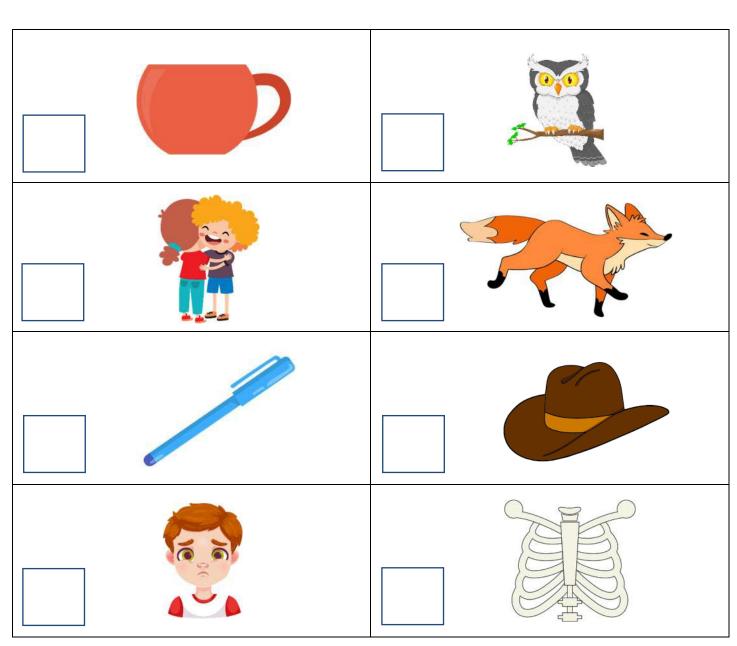

#### First sounds

Kindergarten Phonics Worksheet

Write the first sound for each picture. Use each letter once.

m