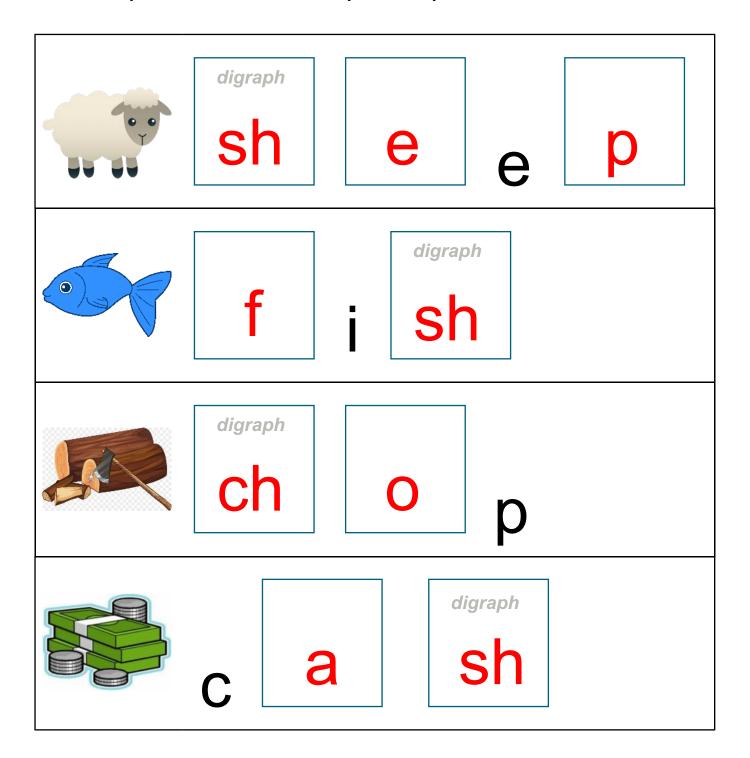

#### **End sounds**

Kindergarten Phonics Worksheet

Write the end sound for each picture. Use each letter once.

| d t I n g x p b |
|-----------------|
|-----------------|