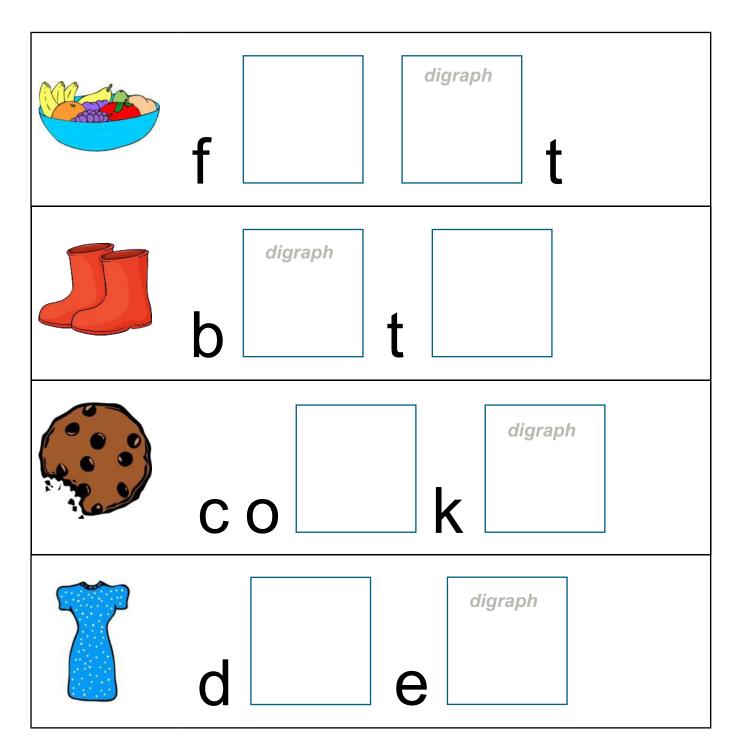

#### Middle sounds

Kindergarten Phonics Worksheet

Write the middle sound for each picture.