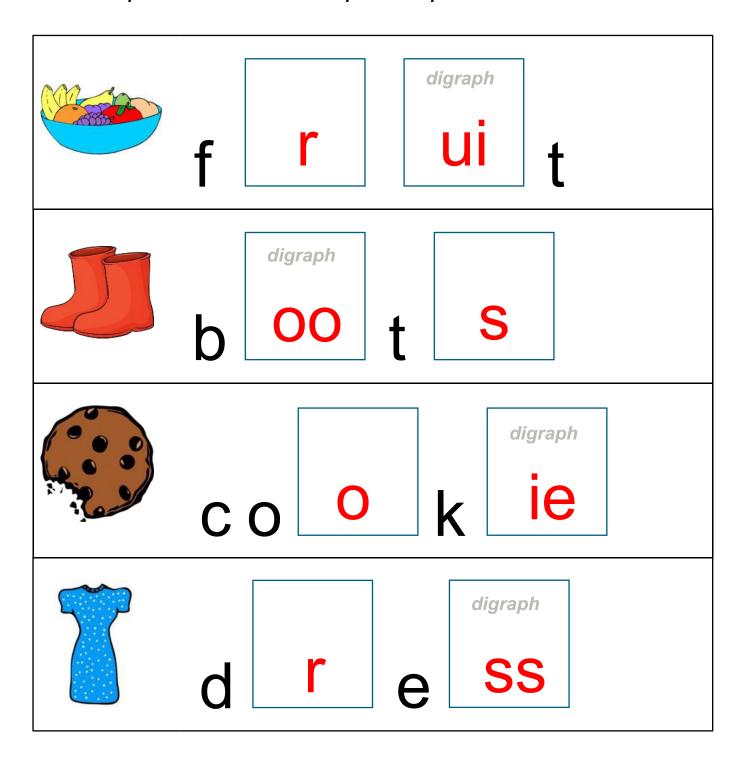

#### Middle sounds

Kindergarten Phonics Worksheet

Write the middle sound for each picture.