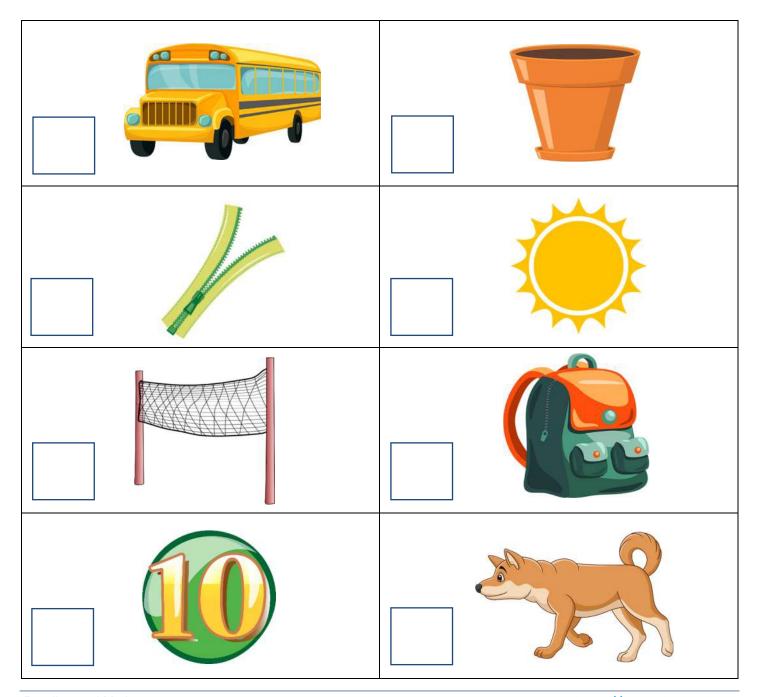

#### First sounds

Kindergarten Phonics Worksheet

Write the first sound for each picture. Use each letter once.

m