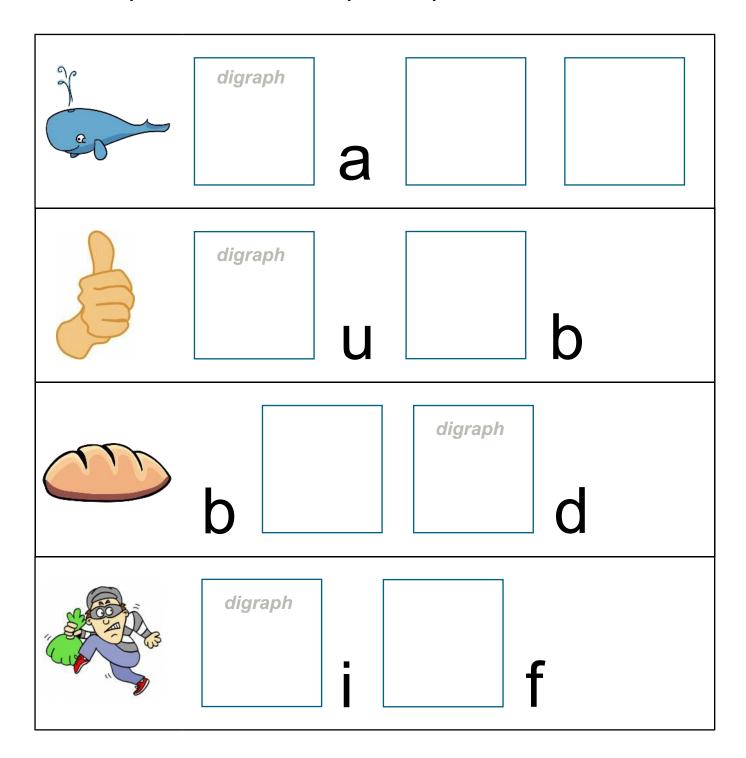

#### Middle sounds

Kindergarten Phonics Worksheet

Write the middle sound for each picture.