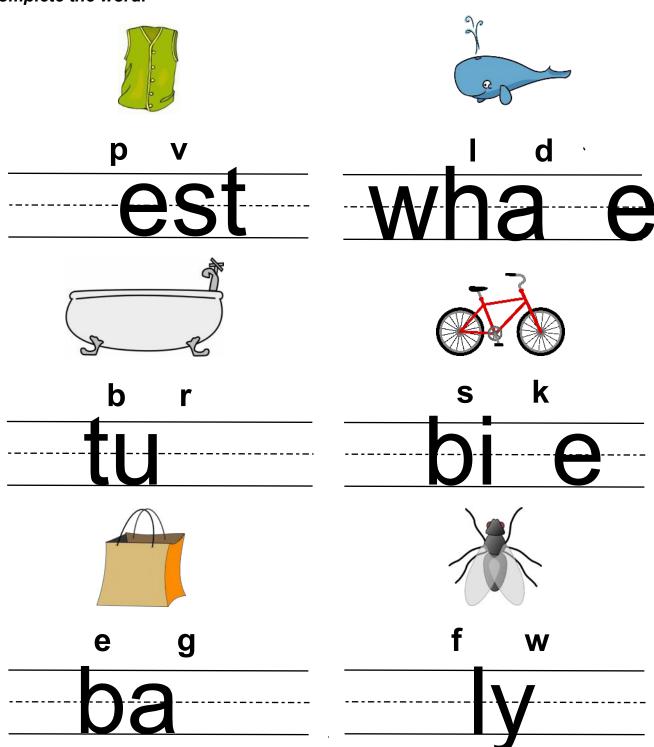

#### **End sounds**

Kindergarten Phonics Worksheet

Write the end sound for each picture. Use each letter once.

| d t I n g x p b |
|-----------------|
|-----------------|