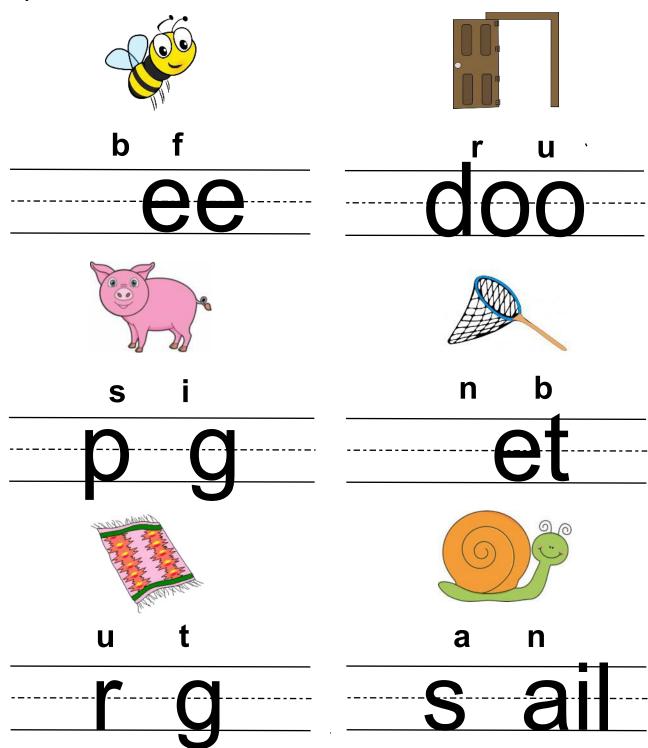

#### Middle sounds

Kindergarten Phonics Worksheet

Write the middle sound for each picture.