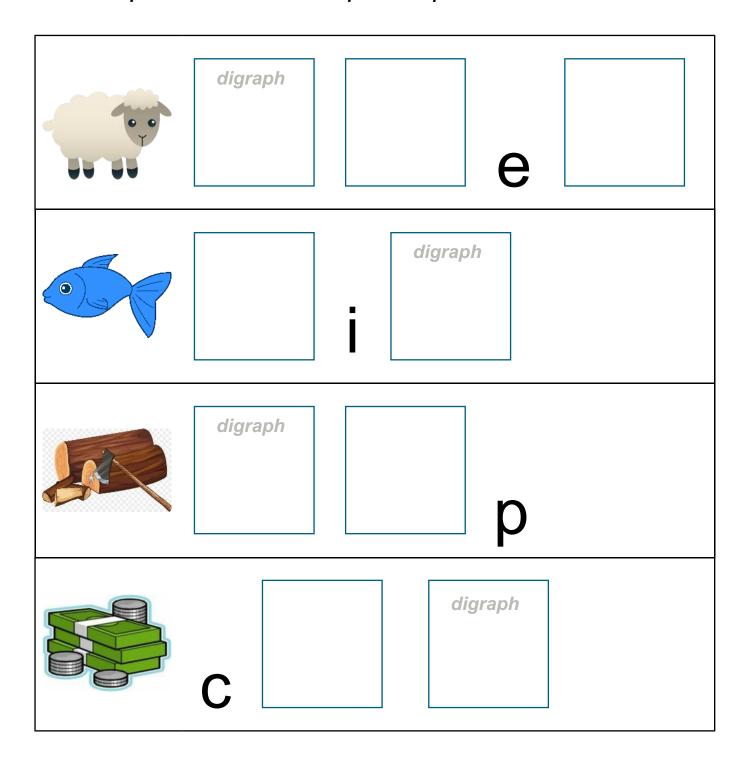

#### **End sounds**

Kindergarten Phonics Worksheet

Write the end sound for each picture. Use each letter once.

| d t I n g x p b |
|-----------------|
|-----------------|