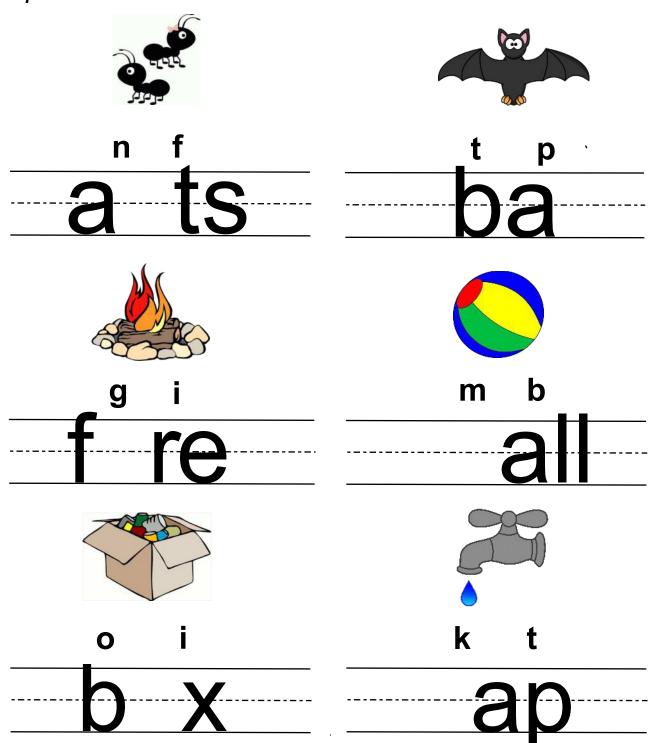

#### Middle sounds

Kindergarten Phonics Worksheet

Write the middle sound for each picture.