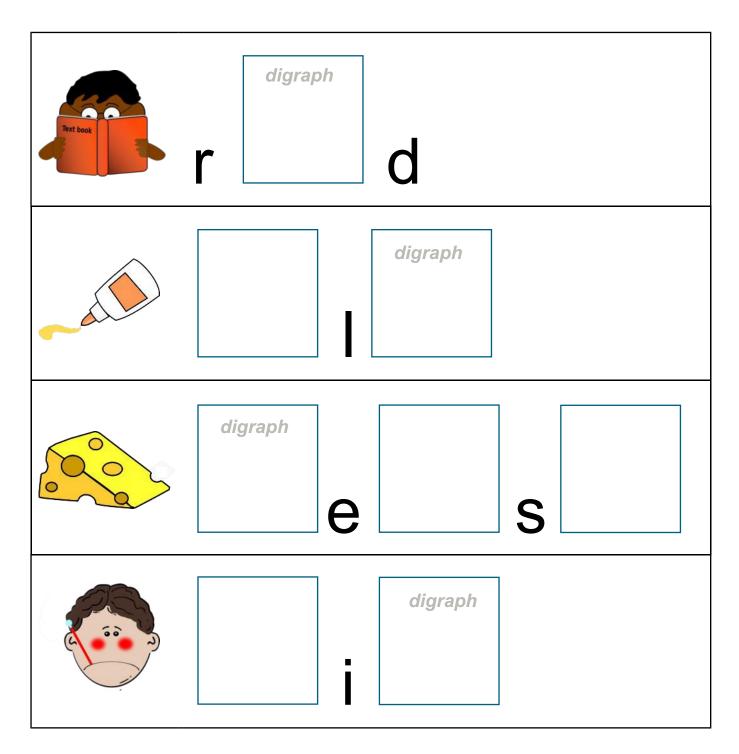

#### Middle sounds

Kindergarten Phonics Worksheet

Write the middle sound for each picture.