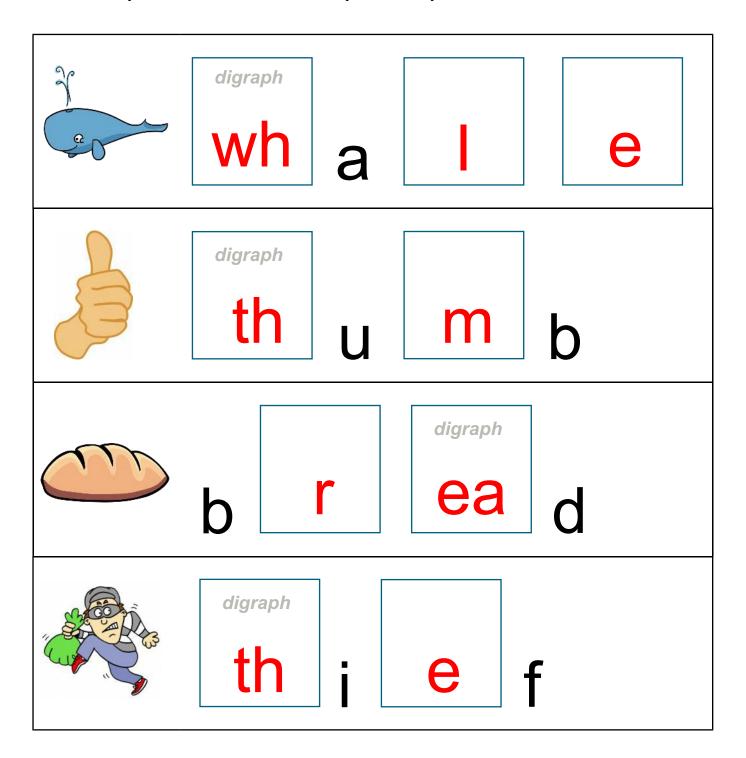

#### Middle sounds

Kindergarten Phonics Worksheet

Write the middle sound for each picture.