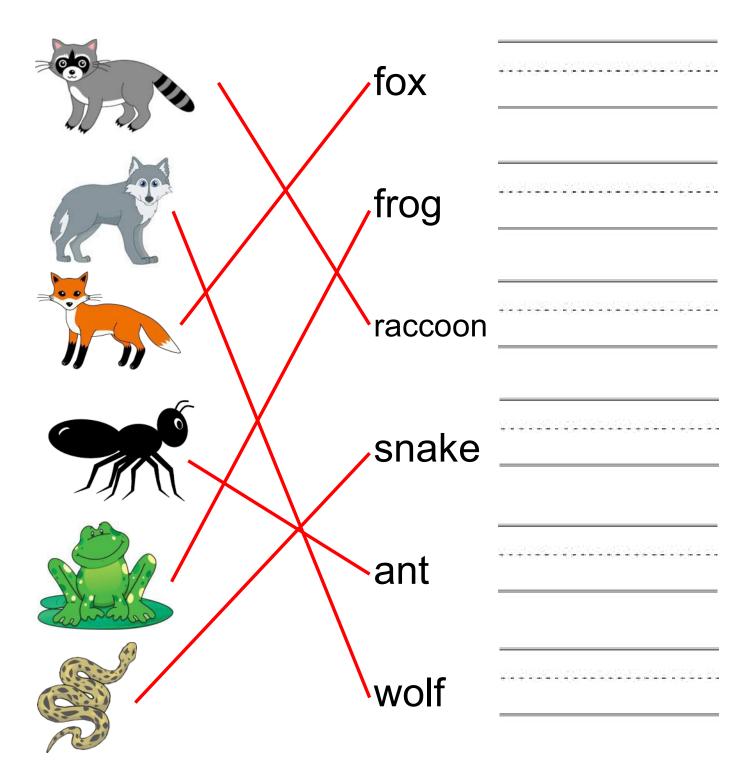

#### Vocabulary Worksheet

|          | fox     | ******* |
|----------|---------|---------|
|          | frog    |         |
|          | raccoon |         |
|          | snake   |         |
| Canthina | ant     |         |
|          | wolf    |         |