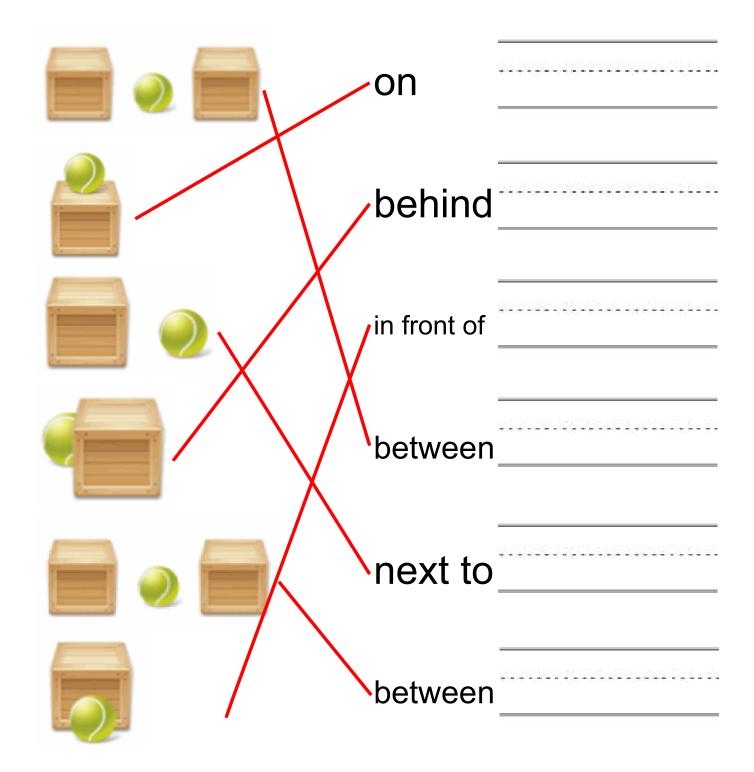

---|---|---|---|---|
| 0 | U | Т | S | Ι | D | Ε |
| 0 | U | T | S | 1 | D | Ε |
| 0 | U | Т | S | Ι | D | Ε |
| 0 | U | Т | S | Ι | D | Ε |
| 0 | U | Т | S | 1 | D | Е |
| 0 | U | Т | S | 1 | D | Ε |

| U | Ν | D | Е | R |
|---|---|---|---|---|
| U | Ν | D | Е | R |
| U | Ν | D | Ε | R |
| U | Ν | D | Е | R |
| U | Ν | D | Ε | R |

| 0 | ٧ | Ε | R |
|---|---|---|---|
| 0 | ٧ | Е | R |
| 0 | ٧ | Е | R |
| 0 | ٧ | Е | R |





### Vocabulary Worksheet



### Vocabulary Worksheet



### Vocabulary Worksheet

| ver      |
|----------|
| <br>nder |
| nside    |
| ver      |
| utside   |
| nside    |

### Vocabulary Worksheet





### Vocabulary Worksheet

| on          |
|-------------|
| behind      |
| in front of |
| between     |
| next to     |
| between     |

#### Vocabulary Worksheet



### Vocabulary Worksheet

| inside  |
|---------|
| under   |
| over    |
| inside  |
| outside |
| over    |

### Vocabulary Worksheet

| _ inside |   |
|----------|---|
| under    |   |
| over     | * |
| inside   |   |
| outside  |   |
| over     |   |

# Classroom activities (hidden letters)

### Vocabulary Worksheet

Each word below has one letter missing. Print the correct letter in the space for each word.

| D | R |   | W |
|---|---|---|---|
| D |   | Α | W |
|   | R | Α | W |
| D | R | Α |   |

| W | R |   | Т | Ε |
|---|---|---|---|---|
| W | R | 1 | Т |   |
| W |   | Ι | Т | Ε |
| W | R | Τ |   | Ε |
|   | R | Ι | Т | Ε |

| Р | Α |   | N | Т |
|---|---|---|---|---|
|   | Α | 1 | Ν | Т |
| Р | Α | 1 | Ν |   |
| Р | Α | Ι |   | Т |
| Р |   | 1 | Ν | Т |

| D | R |   | W |
|---|