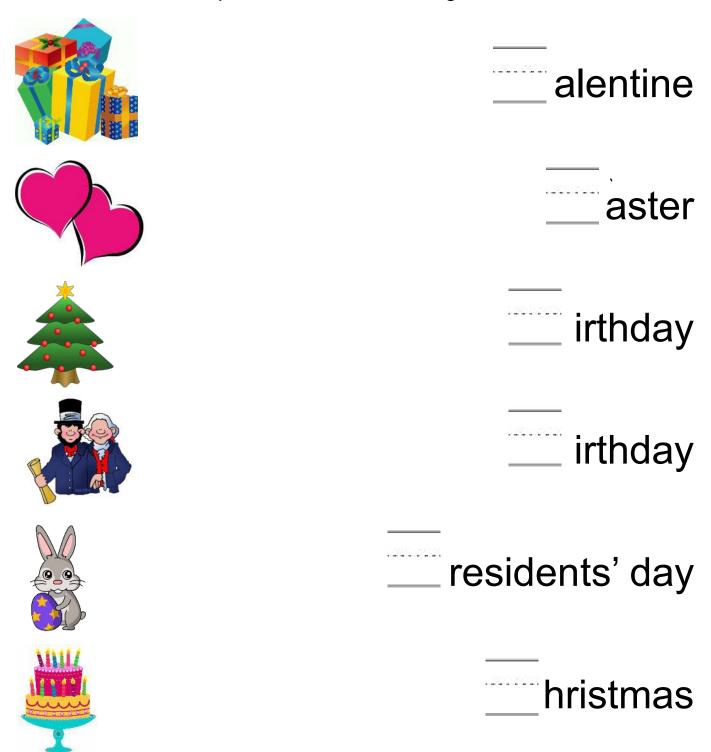

### Vocabulary Worksheet

| Valentine          |
|--------------------|
| Presidents'<br>Day |
| Christmas          |
| Christmas          |
| Easter             |
| birthday           |

### Vocabulary Worksheet

| Valentine        |
|------------------|
| Presidents'  Day |
| Christmas        |
| Christmas        |
| Easter           |
| birthday         |