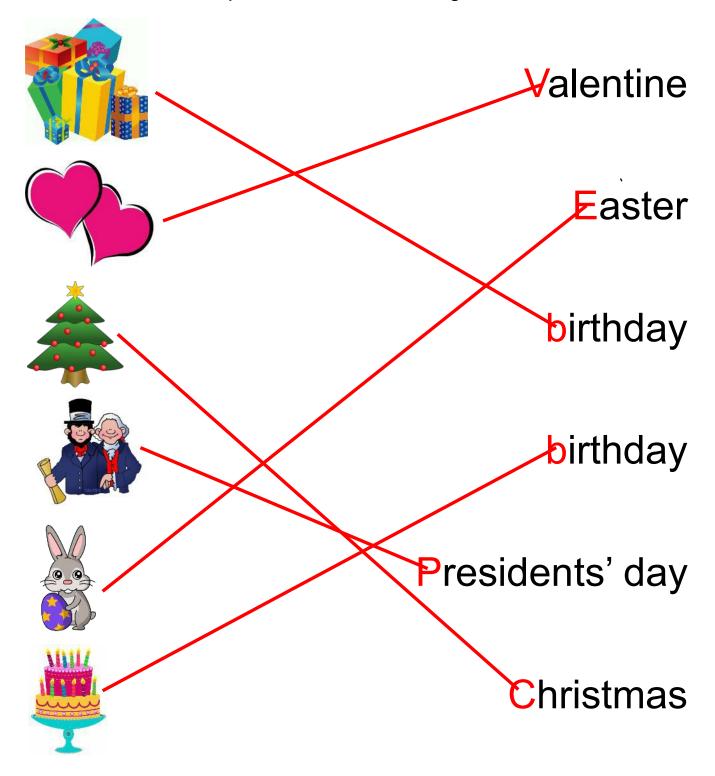

### Vocabulary Worksheet

| Valentine          |
|--------------------|
| Presidents'<br>Day |
| Christmas          |
| Christmas          |
| Easter             |
| birthday           |

### Vocabulary Worksheet

| Valentine        |
|------------------|
| Presidents'  Day |
| Christmas        |
| Christmas        |
| Easter           |
| birthday         |