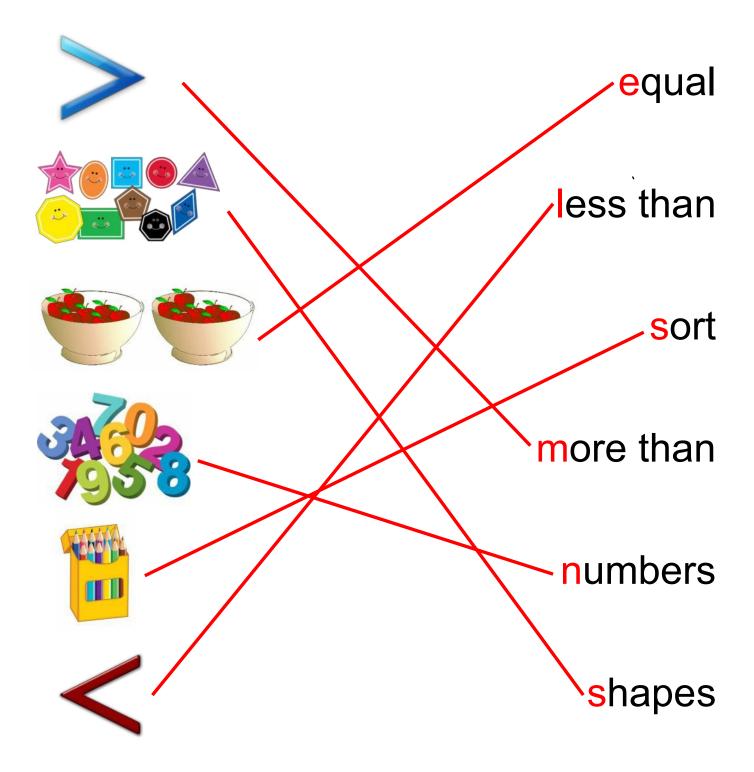

### Vocabulary Worksheet

|           | qual     |
|-----------|----------|
|           | ess than |
|           | ort      |
| JA GOSTON | ore than |
|           | umbers   |
|           | hapes    |

### Vocabulary Worksheet

|      | equal     |  |
|------|-----------|--|
|      | shapes    |  |
| 7958 | more than |  |
|      | equal     |  |
|      | sort      |  |
|      | numbers   |  |