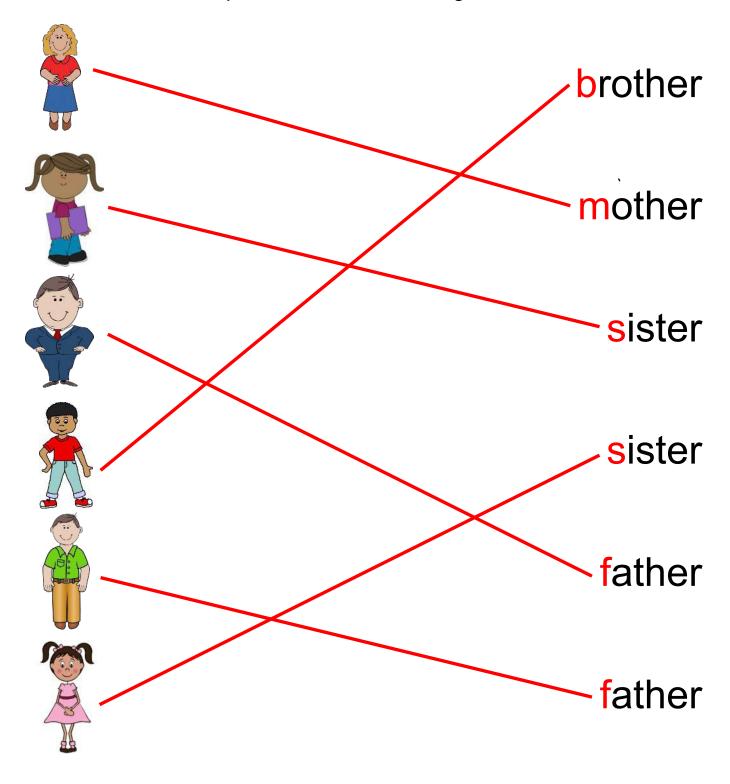

#### Vocabulary Worksheet

| rother |
|--------|
| other  |
| ister  |
| ister  |
| ather  |
| ather  |

#### Vocabulary Worksheet

| mother  |           |
|---------|-----------|
| father  |           |
| brother | 2452625   |
| father  | 324334623 |
| sister  |           |
| sister  |           |