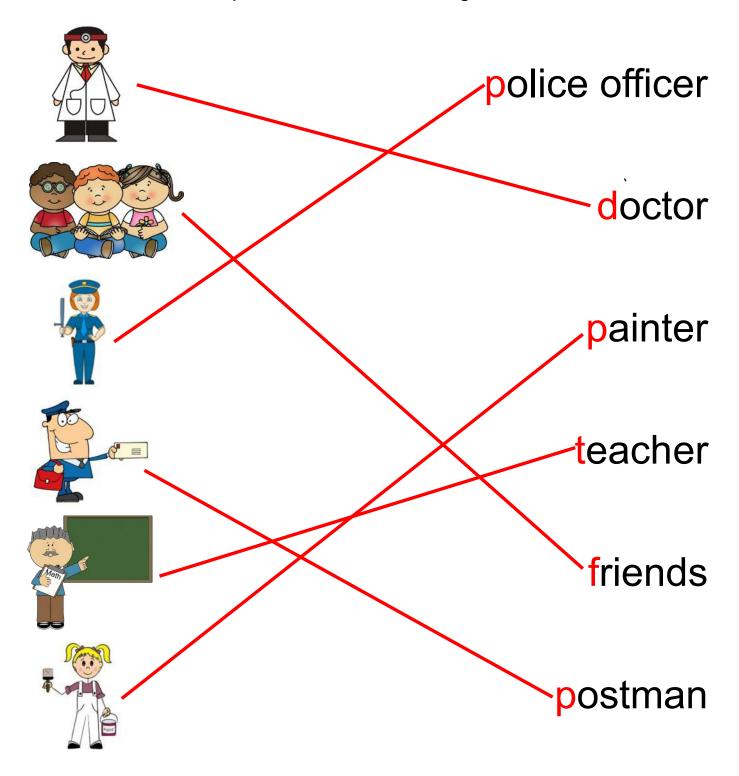

#### Vocabulary Worksheet

|      | olice officer |
|------|---------------|
|      | octor         |
|      | ainter        |
|      | eacher        |
| Many | riends        |
|      | ostman        |