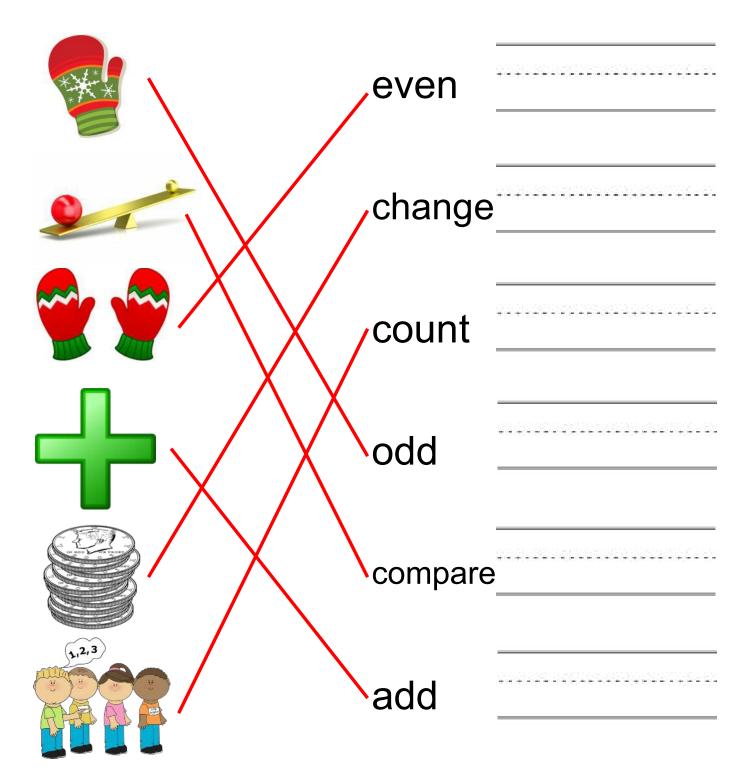

### Vocabulary Worksheet

|                | even    |                    |
|----------------|---------|--------------------|
|                | change  |                    |
|                | count   |                    |
|                | odd     | **+*************** |
|                | compare |                    |
| <b>1</b> ,12,3 | add     |                    |