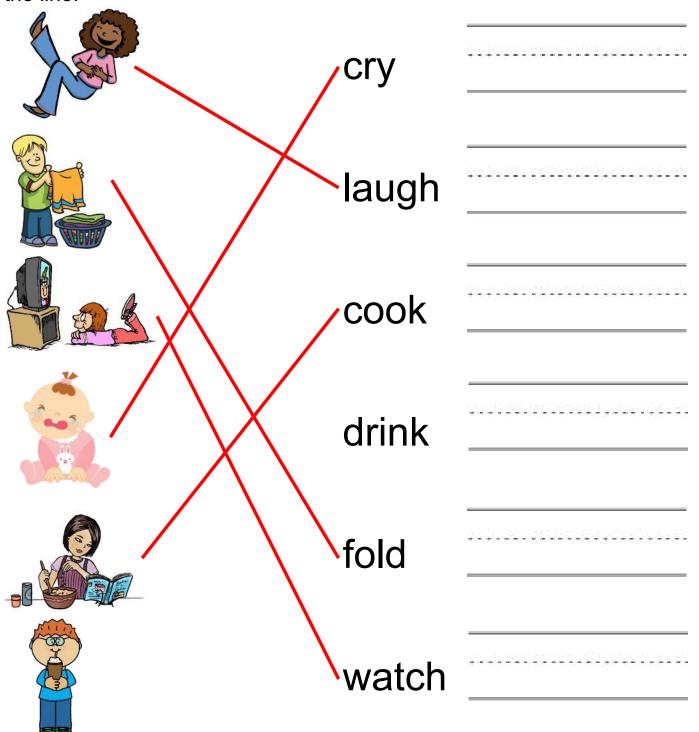

ning letters with names**

### Vocabulary Worksheet

Match the word to its beginning letter. Write the letter in the blank space.



# Matching at home pictures to names

### Vocabulary Worksheet

Draw a line between the at home pictures and their names. Write the name on the line

| cry   |                                         |
|-------|-----------------------------------------|
| laugh |                                         |
| cook  |                                         |
| drink |                                         |
| fold  | *************************************** |
| watch | **+                                     |

## Matching at home pictures to names

### Vocabulary Worksheet

Draw a line between the at home pictures and their names. Write the name on the line.



# **Classroom words**

### Vocabulary Worksheet

| Col Marie Colonia Colo | sing  |  |
|--------------------------------------------------------------------------------------------------------------------------------------------------------------------------------------------------------------------------------------------------------------------------------------------------------------------------------------------------------------------------------------------------------------------------------------------------------------------------------------------------------------------------------------------------------------------------------------------------------------------------------------------------------------------------------------------------------------------------------------