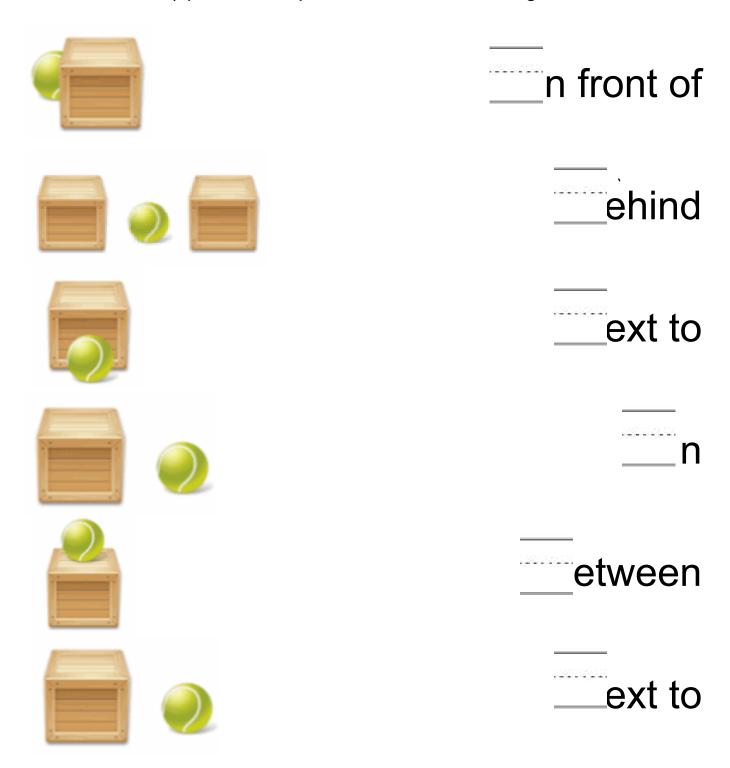

#### Vocabulary Worksheet

Match the word to its picture. Write the missing letter.

Reading and Math