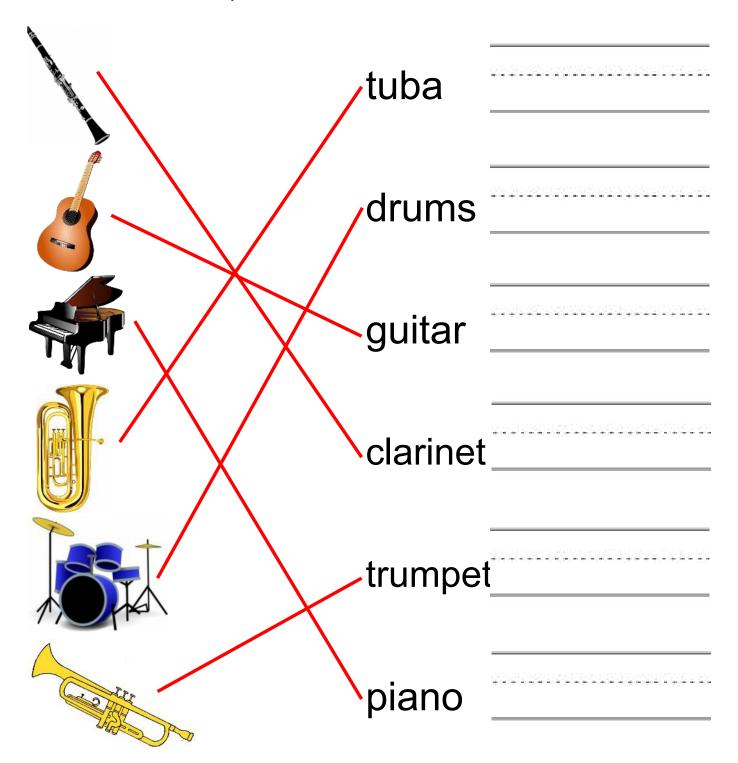

### Vocabulary Worksheet

| tuba     |  |
|----------|--|
| drums    |  |
| guitar   |  |
| clarinet |  |
| trumpet  |  |
| piano    |  |