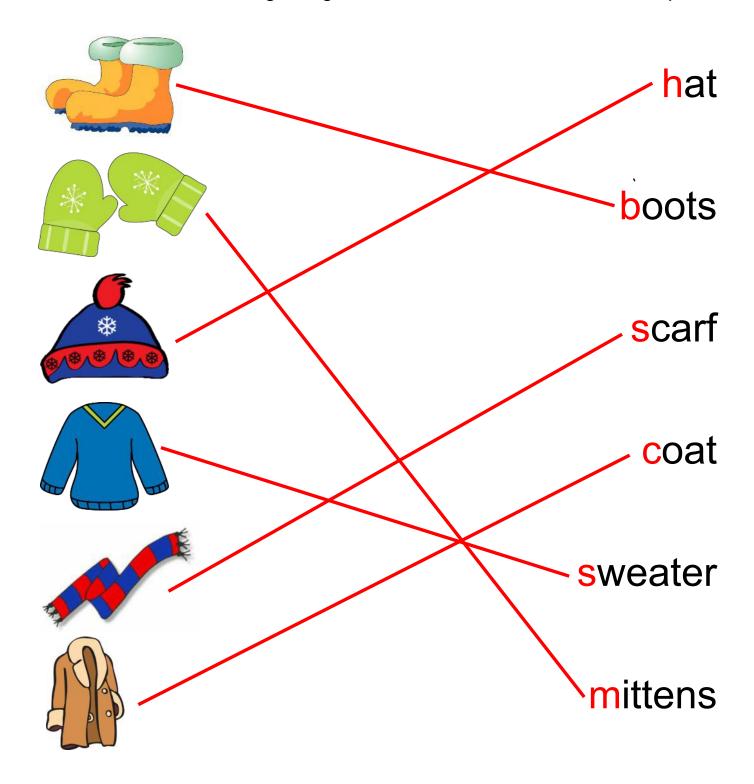

#### Vocabulary Worksheet

| leash  |  |
|--------|--|
| nose   |  |
| tail   |  |
| ear    |  |
| collar |  |
| collar |  |

#### Vocabulary Worksheet

| leash  |                                         |
|--------|-----------------------------------------|
| nose   |                                         |
| tail   |                                         |
| ear    |                                         |
| collar | +++++++++++++++++++++++++++++++++++++++ |
| collar |                                         |