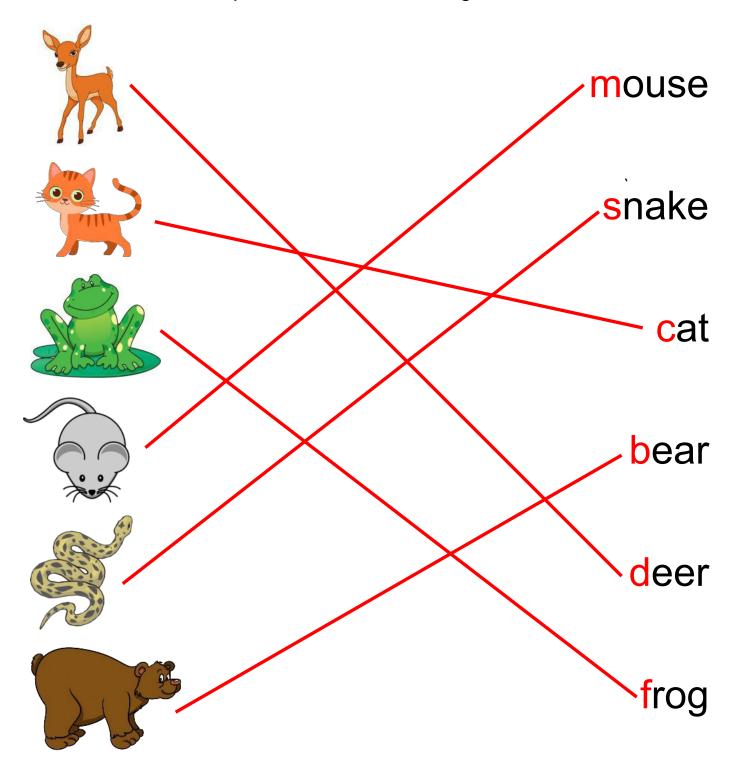

#### Vocabulary Worksheet

|         | ouse |
|---------|------|
|         | nake |
| actions | at   |
|         | ear  |
|         | eer  |
|         | rog  |