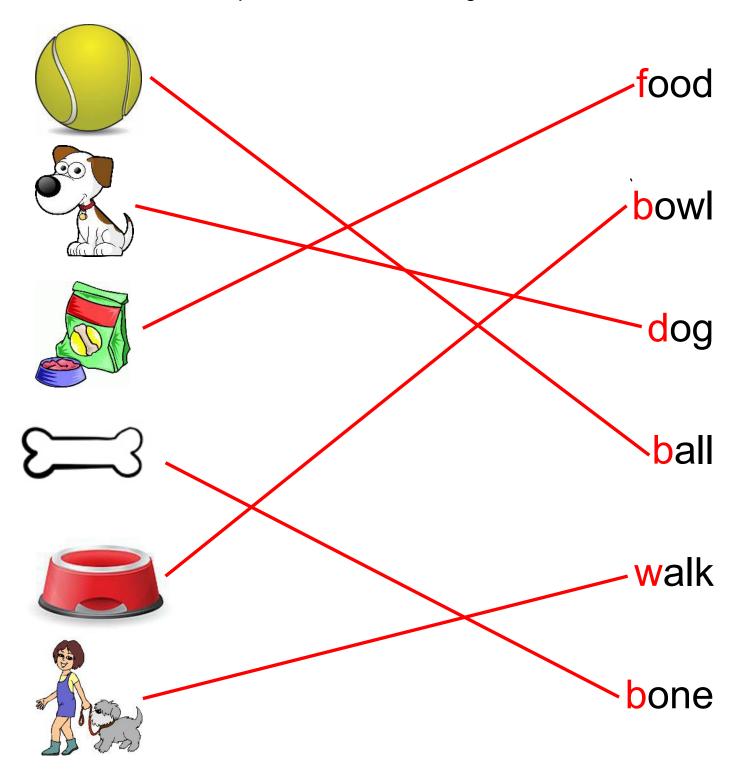

#### Vocabulary Worksheet

|          | ood |
|----------|-----|
|          | owl |
|          | og  |
| <b>E</b> | all |
|          | alk |
|          | one |

#### Vocabulary Worksheet

|            | dog  |  |
|------------|------|--|
|            | bowl |  |
|            | food |  |
|            | bone |  |
| <b>=</b> 3 | ball |  |
|            | walk |  |

#### Vocabulary Worksheet

|            | dog  |                                         |
|------------|------|-----------------------------------------|
|            | bowl |                                         |
|            | food |                                         |
|            | bone | ** + ** * * * * * * * * * * * * * * * * |
| <b>E</b> 3 | ball |                                         |
|            | walk |                                         |