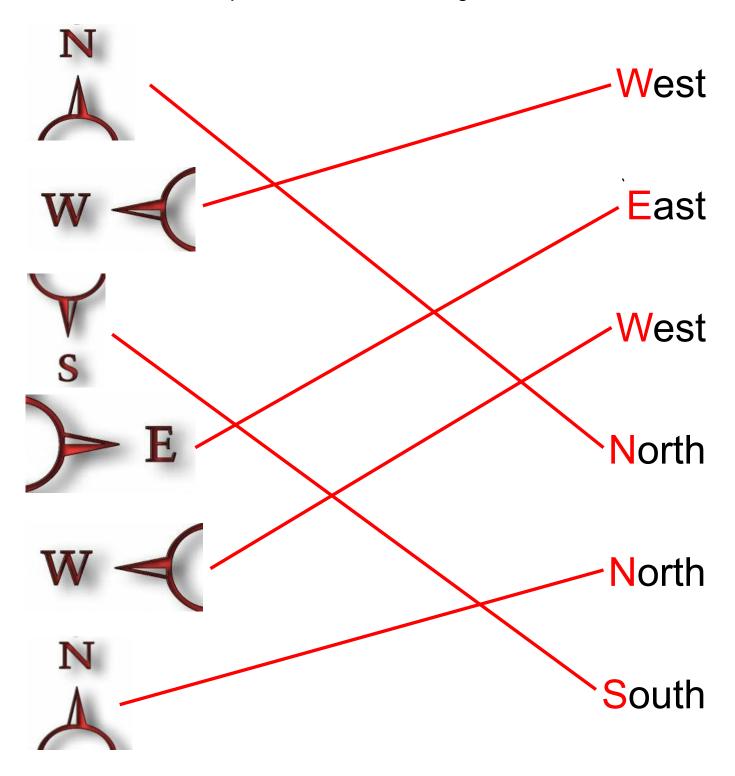

#### Vocabulary Worksheet

| N            | est  |
|--------------|------|
| $\mathbf{w}$ | ast  |
| S            | est  |
| E            | orth |
| $\mathbf{w}$ | orth |
| N            | outh |

#### Vocabulary Worksheet

| S            | East  |                                         |
|--------------|-------|-----------------------------------------|
| E            | North |                                         |
| N            | West  | *************************************** |
| $\mathbf{W}$ | East  |                                         |
| N            | South | *************************************** |
| E            | North |                                         |