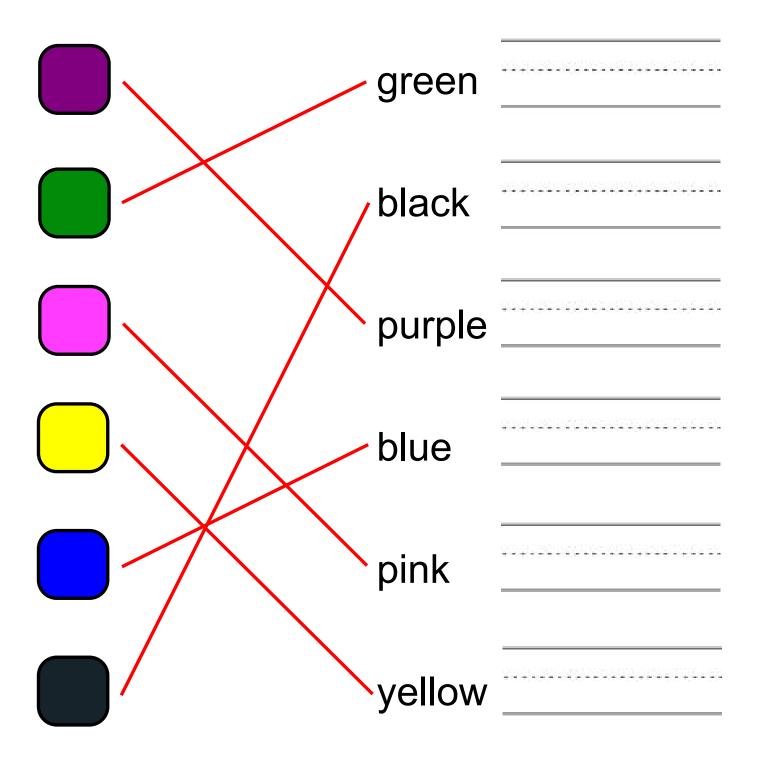

#### Vocabulary Worksheet

| green  |  |
|--------|--|
| black  |  |
| purple |  |
| blue   |  |
| pink   |  |
| Yellow |  |