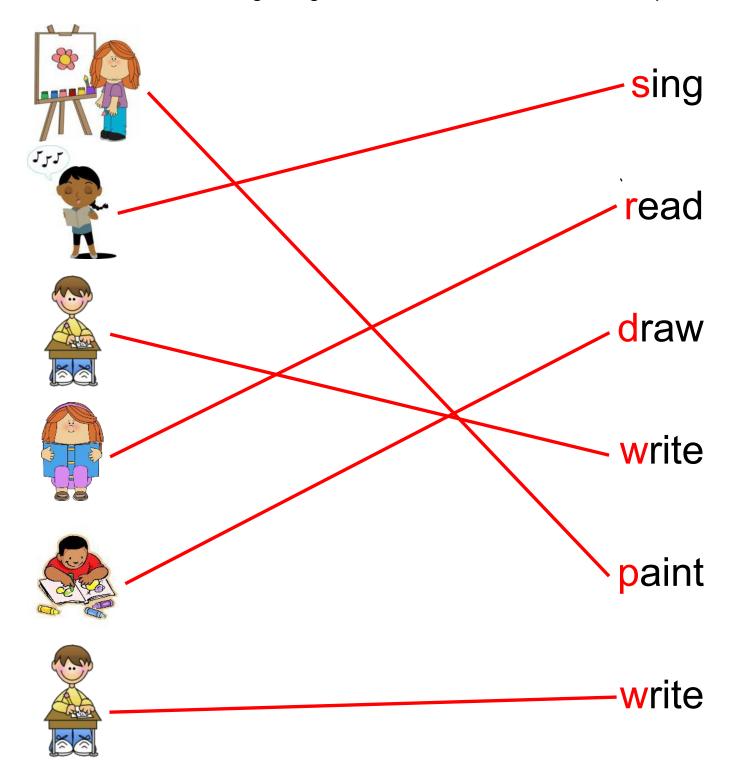

--|---|---|
| L | Α | U | G | Н |
| L | Α | U | G | Н |
| L | Α | U | G | Н |
| L | Α | U | G | Н |



| S | L | Е | Е | Р |
|---|---|---|---|---|
| S | L | Е | Е | Р |
| S | L | Ε | Е | Р |
| S | L | Е | Е | Р |
| S | L | Ε | Ε | Р |

| С | R | Υ |
|---|---|---|
| С | R | Υ |
| С | R | Υ |

# **Matching beginning letters with names**

### Vocabulary Worksheet

Match the word to its beginning letter. Write the letter in the blank space.

|          | 3 3 | •    |
|----------|-----|------|
|          |     | ing  |
| 755<br>1 |     | ead  |
|          |     | raw  |
|          |     | rite |
|          |     | aint |
|          |     | rite |

# **Matching beginning letters with names**

### Vocabulary Worksheet

Match the word to its beginning letter. Write the letter in the blank space.



# Matching at home pictures to names

### Vocabulary Worksheet

Draw a line between the at home pictures and their names. Write the name on the line

| cry   |                                         |
|-------|-----------------------------------------|
| laugh |                                         |
| cook  |                                         |
| drink |                                         |
| fold  | *************************************** |
| watch | **+                                     |

## Matching at home pictures to names

### Vocabulary Worksheet

Draw a line between the at home pictures and their names. Write the name on the line.



# **Classroom words**

### Vocabulary Worksheet

| Col Marie Colonia Colo | sing  |  |
|-----------------------------------------