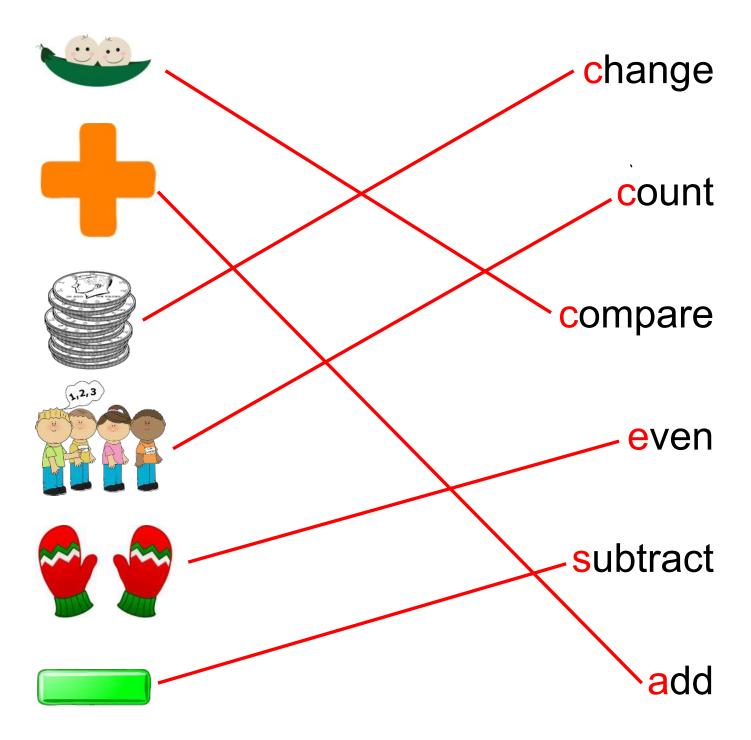

### Vocabulary Worksheet

|        | hange    |
|--------|----------|
|        | <br>ount |
|        | ompare   |
| 1,,2,3 | ven      |
|        | ubtract  |
|        | dd       |

### Vocabulary Worksheet

|                | even    |                    |
|----------------|---------|--------------------|
|                | change  |                    |
|                | count   |                    |
|                | odd     | **+*************** |
|                | compare |                    |
| <b>1</b> ,12,3 | add     |                    |