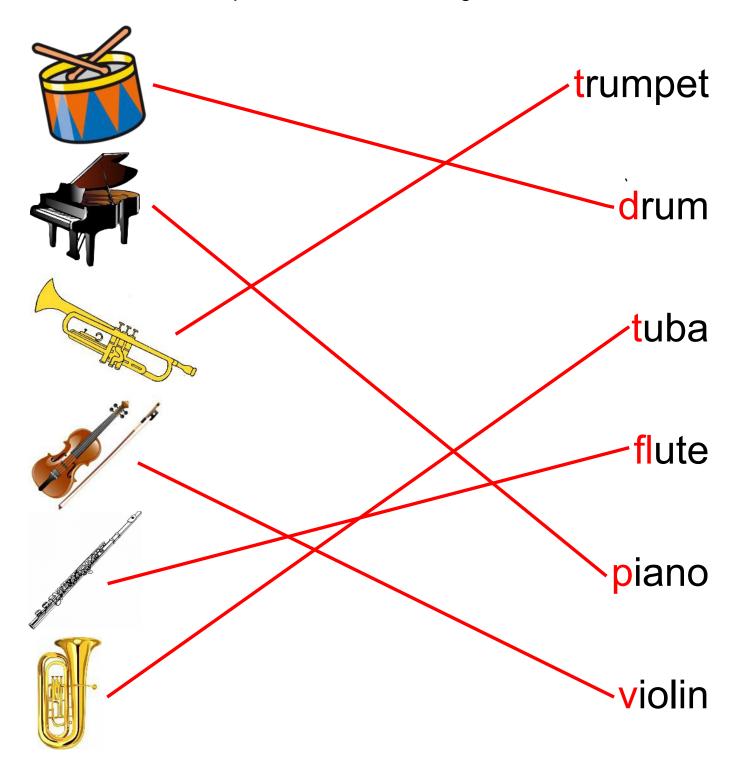

#### Vocabulary Worksheet

Match the word to its picture. Write the missing letter.

Reading and Math