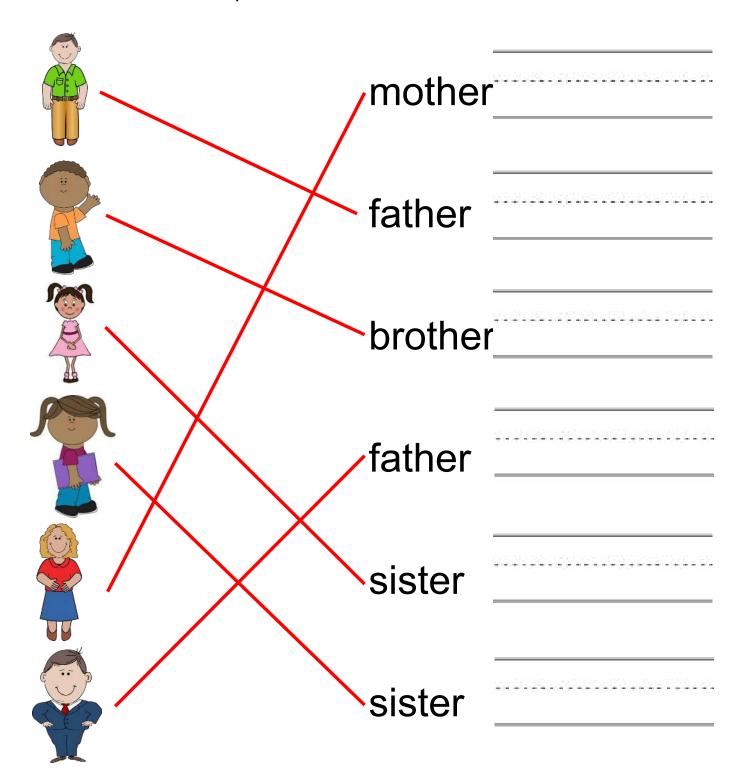

#### Vocabulary Worksheet

| mother  |           |
|---------|-----------|
| father  |           |
| brother | 2452625   |
| father  | 324334623 |
| sister  |           |
| sister  |           |