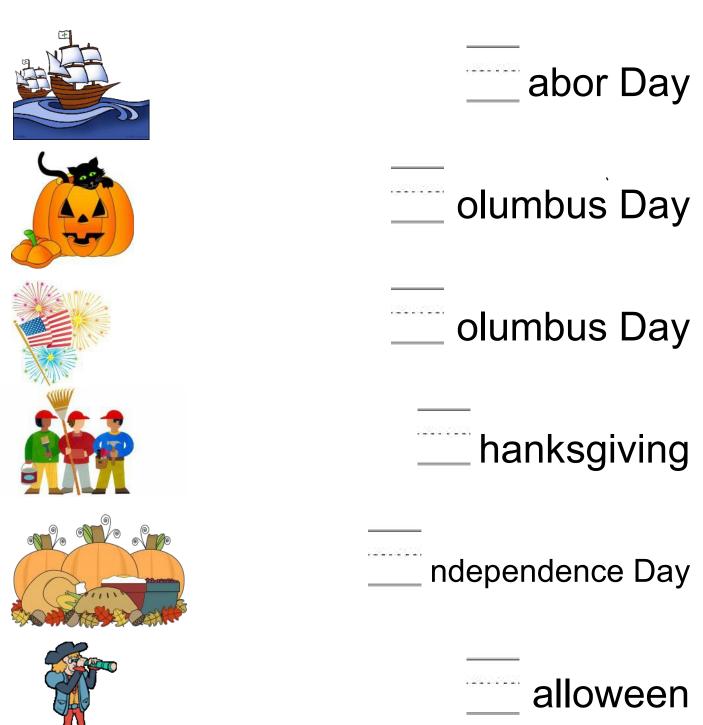

### Vocabulary Worksheet

| gobble. | Labor Day                                     |
|---------|-----------------------------------------------|
|         | Independence Day                              |
|         | Thanksgiving                                  |
|         | Thanksgiving                                  |
|         | Columbus ———————————————————————————————————— |
|         | Halloween                                     |

### Vocabulary Worksheet

| 90ble | Labor Day                                     |
|-------|-----------------------------------------------|
|       | Independence  Day                             |
|       | Thanksgiving                                  |
|       | Thanksgiving                                  |
|       | Columbus ———————————————————————————————————— |
|       | Halloween                                     |