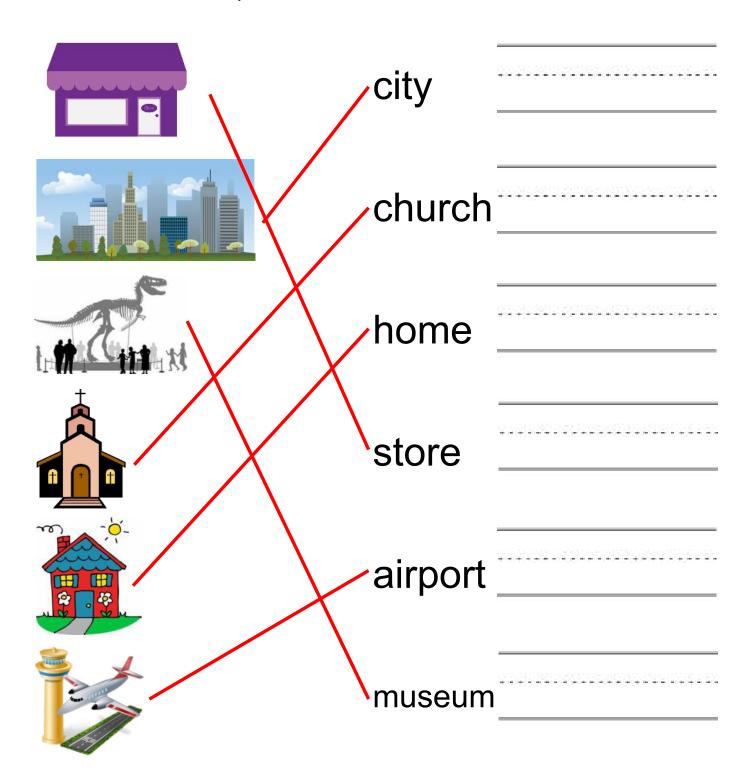

## Vocabulary Worksheet

Write the correct letter in the space for each word.

| Α | 1 | R | Р | 0 |   | Т |
|---|---|---|---|---|---|---|
| Α | 1 | R | Р | 0 | R |   |
| Α | 1 | R | Р |   | R | Т |
| Α | 1 | R |   | 0 | R | Т |
| Α |   | R | Р | 0 | R | Т |
|   | 1 | R | Р | 0 | R | Т |
| Α | 1 |   | Р | 0 | R | Т |

|   |         | _ | _ | $\overline{}$ | _ | i, |
|---|---------|---|---|---------------|---|----|
|   | - 1     | к | Р | 0             | к |    |
| Α | 1       |   | Р | 0             | R |    |
|   |         |   |   |               |   |    |
| Н | 0       | М |   |               |   |    |
| Н | $\circ$ |   | F |               |   |    |

OME

| С |   | U | R | С | Н |
|---|---|---|---|---|---|
| С | Н | U | R | С |   |
| С | Н | U |   | С | Н |
|   | Н | U | R | С | Н |
| С | Н |   | R | С | Н |
| С | Н | U | R |   | Н |

| С |   | Т | Υ |
|---|---|---|---|
| С | 1 |   | Υ |
|   | 1 | Т | Υ |
| С | 1 | Т |   |

| М | U | S | Ε |   | М |
|---|---|---|---|---|---|
| М | U |   | Е | U | М |
| М |   | S | Ε | U | М |
| М | U | S | Ε | U |   |
| М | U | S |   | U | М |
|   | U | S | Ε | U | М |

| L | Ι |   | R | Α | R | Υ |
|---|---|---|---|---|---|---|
| L | 1 | В |   | Α | R | Υ |
| L | 1 | В | R |   | R | Υ |
| L | 1 | В | R | Α | R |   |
| L | Ι | В | R | Α |   | Υ |
|   | 1 | В | R | Α | R | Υ |
| L |   | В | R | Α | R | Υ |

| S | Т |   | R | Ε |
|---|---|---|---|---|
|   | Т | О | R | Ε |
| S |   | 0 | R | Ε |
| S | Т | О | R |   |
| S | Т | 0 |   | Е |

| Н |   | М | Е |
|---|---|---|---|
| Н | 0 |   | Е |
|   | 0 | М | Е |
| Н | 0 | М |   |

## Vocabulary Worksheet

| Α | 1 | R | Р | 0 | R | Т |
|---|---|---|---|---|---|---|
| Α | 1 | R | Р | 0 | R | Т |
| Α | Ι | R | Р | 0 | R | Т |
| Α | 1 | R | Р | 0 | R | Т |
| Α | 1 | R | Р | 0 | R | Т |
| Α | 1 | R | Р | 0 | R | Т |
| Α | Τ | R | Р | 0 | R | Т |

| Н | 0 | М | Е |
|---|---|---|---|
| Н | 0 | М | Е |
| Н | 0 | М | Е |
| н | 0 | М | F |

| С | 1 | Т | Υ |
|---|---|---|---|
| С | 1 | Т | Υ |
| С | 1 | Т | Υ |
| С | 1 | Т | Υ |

| М | U | S | Ε | U | М |
|---|---|---|---|---|---|
| М | U | S | Е | U | М |
| М | U | S | Е | U | М |
| М | U | S | Е | U | М |
| М | U | S | Е | U | М |
| М | U | S | Ε | U | М |

| L | 1 | В | R | Α | R | Υ |
|---|---|---|---|---|---|---|
| L | 1 | В | R | Α | R | Υ |
| L | 1 | В | R | Α | R | Υ |
| L | 1 | В | R | Α | R | Υ |
| L | 1 | В | R | Α | R | Υ |
| L | T | В | R | Α | R | Υ |
| L | 1 | В | R | Α | R | Υ |

| S | Т | О | R | Е |
|---|---|---|---|---|
| S | Т | О | R | Е |
| S | Т | О | R | Е |
| S | Т | 0 | R | Е |
| S | Т | О | R | Ε |

| Н | 0 | М | Ε |
|---|---|---|---|
| Н | 0 | М | Е |
| Н | 0 | М | Ε |
| Н | 0 | М | Е |