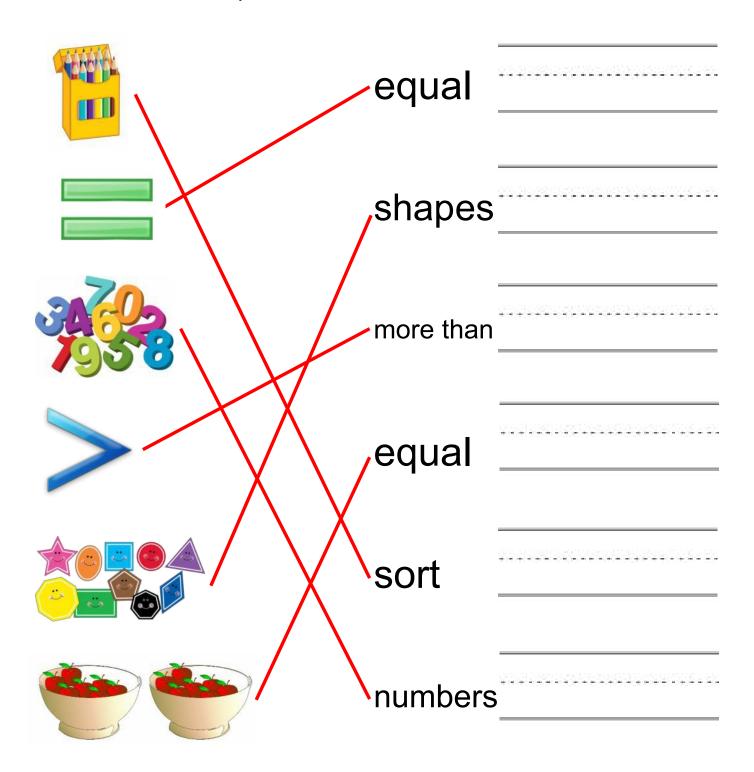

### Vocabulary Worksheet

|      | equal     |  |
|------|-----------|--|
|      | shapes    |  |
| 7958 | more than |  |
|      | equal     |  |
|      | sort      |  |
|      | numbers   |  |