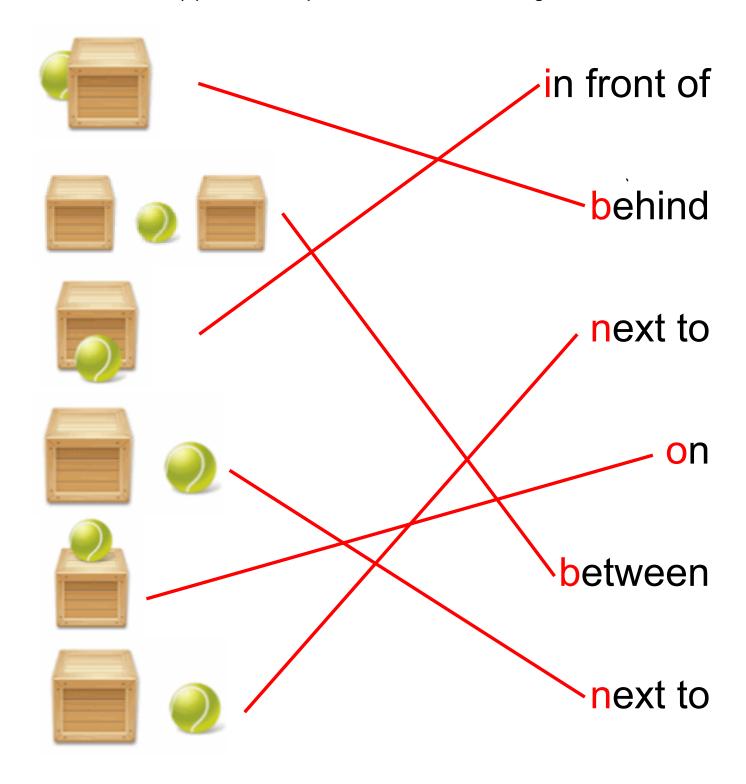

#### Vocabulary Worksheet

Match the word to its picture. Write the missing letter.

Reading and Math