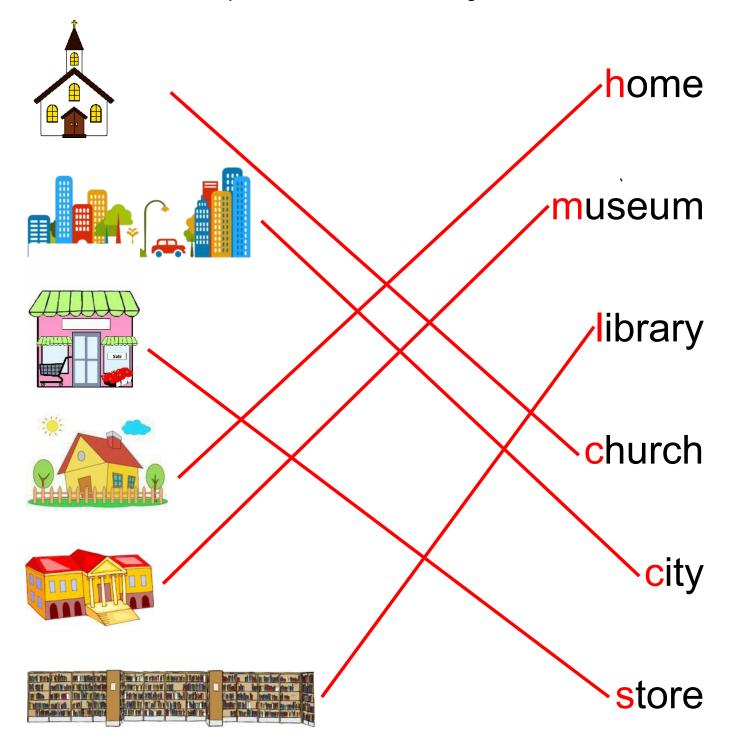

| S | Т |   | R | Ε |
|---|---|---|---|---|
|   | Т | О | R | Ε |
| S |   | 0 | R | Ε |
| S | Т | О | R |   |
| S | Т | 0 |   | Е |

| Н |   | М | Е |
|---|---|---|---|
| Н | 0 |   | Е |
|   | 0 | М | Е |
| Н | 0 | М |   |

| Н | 0 | М | Е |
|---|---|---|---|
| Н | 0 | М | Е |
| Н | 0 | М | Е |
| н | 0 | М | F |

| С | 1 | Т | Υ |
|---|---|---|---|
| С | 1 | Т | Υ |
| С | 1 | Т | Υ |
| С | 1 | Т | Υ |

| М | U | S | Ε | U | М |
|---|---|---|---|---|---|
| М | U | S | Е | U | М |
| М | U | S | Е | U | М |
| М | U | S | Е | U | М |
| М | U | S | Е | U | М |
| М | U | S | Ε | U | М |

| S | Т | О | R | Е |
|---|---|---|---|---|
| S | Т | О | R | Е |
| S | Т | О | R | Е |
| S | Т | 0 | R | Е |
| S | Т | О | R | Ε |

| Н | 0 | М | Ε |
|---|---|---|---|
| Н | 0 | М | Е |
| Н | 0 | М | Ε |
| Н | 0 | М | Е |