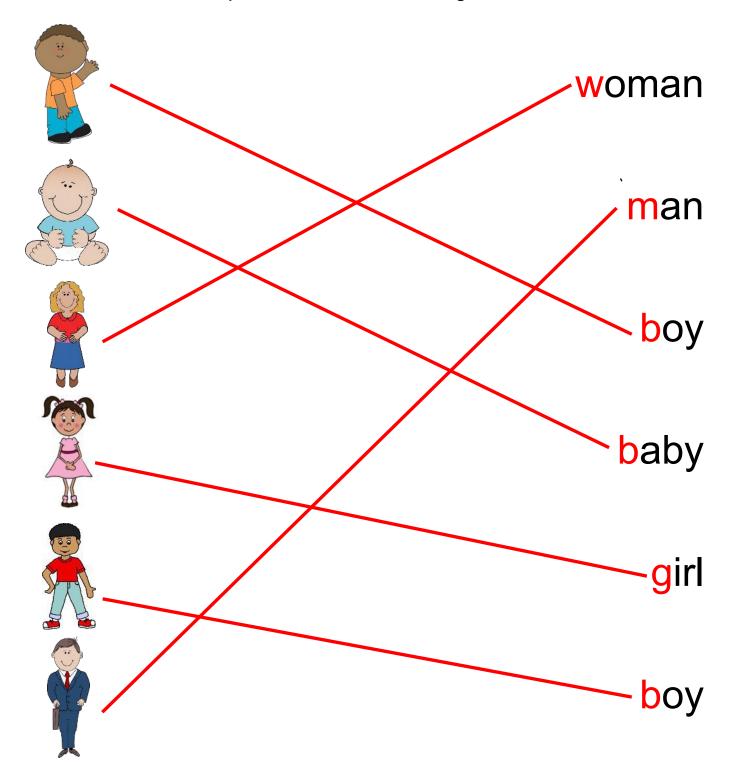

### Vocabulary Worksheet

| oman |
|------|
| an   |
| оу   |
| aby  |
| irl  |
| oy   |