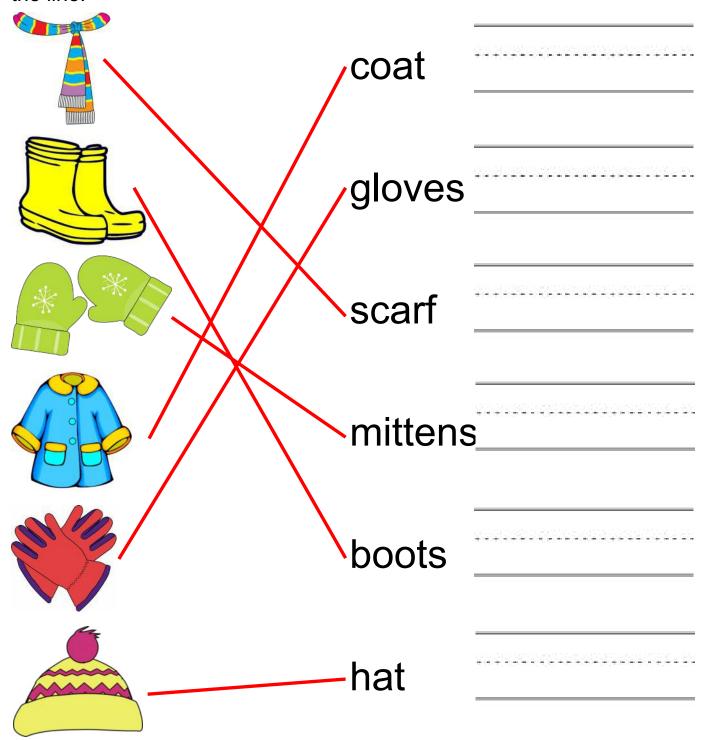

seasons and their names. Write the name on the line.



# **Matching winter pictures to names**

#### Vocabulary Worksheet

Draw a line between the winter pictures and their names. Write the name on the line.

|       | coat    |                                         |
|-------|---------|-----------------------------------------|
|       | gloves  |                                         |
| * * * | scarf   |                                         |
|       | mittens | *************************************** |
|       | boots   |                                         |
|       | hat     |                                         |

# **Matching winter pictures to names**

#### Vocabulary Worksheet

Draw a line between the winter pictures and their names. Write the name on the line.



## Vocabulary Worksheet

| В | 1 |   |
|---|---|---|
|   | 1 | G |
| В |   | G |

|   | Н | 0 | R | Т |
|---|---|---|---|---|
| S |   | 0 | R | Т |
| S | Н | 0 |   | Т |
| S | Н |   | R | Т |
| S | Н | 0 | R |   |

| S | М | Α | L |   |
|---|---|---|---|---|
| S | М | Α |   | L |
| S | М |   | L | L |
|   | М | Α | L | L |
| S |   | Α | L | L |

| S | М | Α | L |   |
|---|---|---|---|---|
|   | М | Α | L | L |
| S | М |   | L | L |
| S | M | Α |   | L |
| S |   | Α | L | L |

| S | Н | 0 |   | Т |
|---|---|---|---|---|
| S | Н | 0 | R |   |
|   | Н | О | R | Т |
| S |   | О | R | Т |
| S | Н |   | R | Т |

## Vocabulary Worksheet

| В | 1 | G |
|---|---|---|
| В | 1 | G |
| В | 1 | G |

| S | Н | 0 | R | Т |
|---|---|---|---|---|
| S | Н | О | R | Т |
| S | Н | О | R | Т |
| S | Н | О |