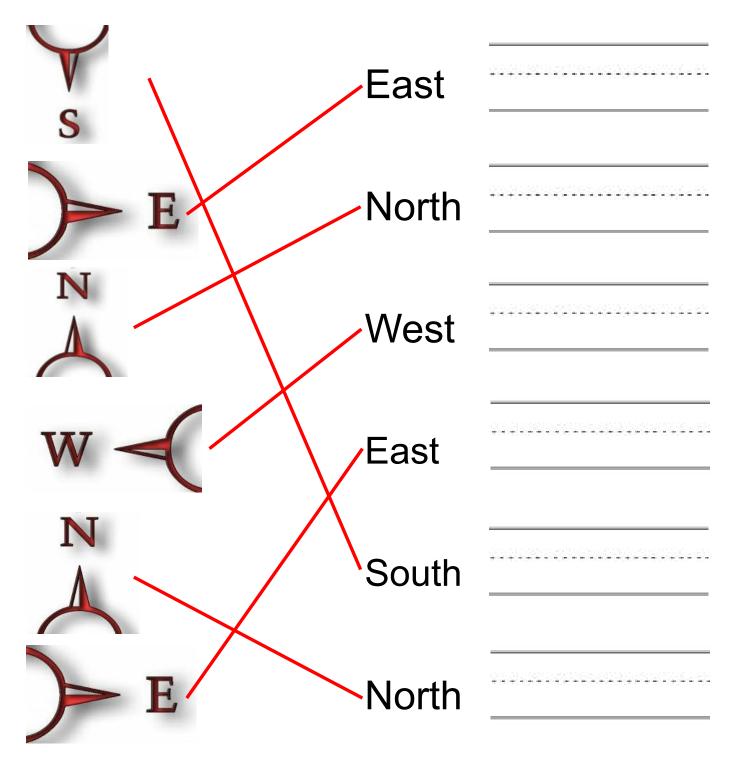

#### Vocabulary Worksheet

| N            | est  |
|--------------|------|
| $\mathbf{w}$ | ast  |
| S            | est  |
| E            | orth |
| $\mathbf{w}$ | orth |
| N            | outh |

#### Vocabulary Worksheet

| S            | East  |                                         |
|--------------|-------|-----------------------------------------|
| E            | North |                                         |
| N            | West  | *************************************** |
| $\mathbf{W}$ | East  |                                         |
| N            | South | *************************************** |
| E            | North |                                         |