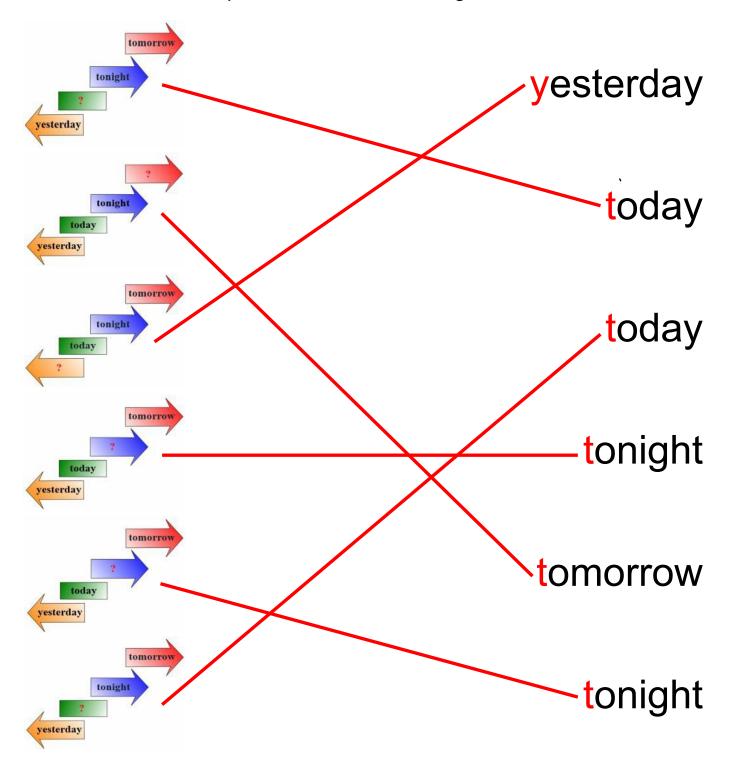

0 | R | R | 0 | W |
| Т | 0 | М | О | R | R | 0 | W |
| Т | 0 | М | 0 | R | R | 0 | W |
| Т | О | М | 0 | R | R | 0 | W |
| Т | О | М | 0 | R | R | 0 | W |
| Т | 0 | М | 0 | R | R | 0 | W |
| Т | 0 | М | 0 | R | R | 0 | W |

| Υ | Ε | S | Т | Е | R | D | Α | Υ |
|---|---|---|---|---|---|---|---|---|
| Υ | Е | S | Т | Е | R | D | Α | Υ |
| Υ | Е | S | Т | Е | R | D | Α | Υ |
| Υ | Е | S | Т | Е | R | D | Α | Υ |
| Υ | Е | S | Т | Е | R | D | Α | Υ |
| Υ | Ε | S | Т | Е | R | D | Α | Υ |
| Υ | Ε | S | Т | Е | R | D | Α | Υ |
| Υ | Ε | S | Т | Ε | R | D | Α | Υ |
| Υ | Е | S | Т | Е | R | D | Α | Υ |

| Т | 0 | D | Α | Υ |
|---|---|---|---|---|
| Т | О | D | Α | Υ |
| Т | О | D | Α | Υ |
| Т | 0 | D | Α | Υ |
| Т | 0 | D | Α | Υ |

#### Vocabulary Worksheet



## Vocabulary Words Worksheet





### Vocabulary Worksheet



| tonight   |  |
|-----------|--|
| tomorrow  |  |
| today     |  |
| tomorrow  |  |
| today     |  |
| Yesterday |  |

#### Vocabulary Worksheet