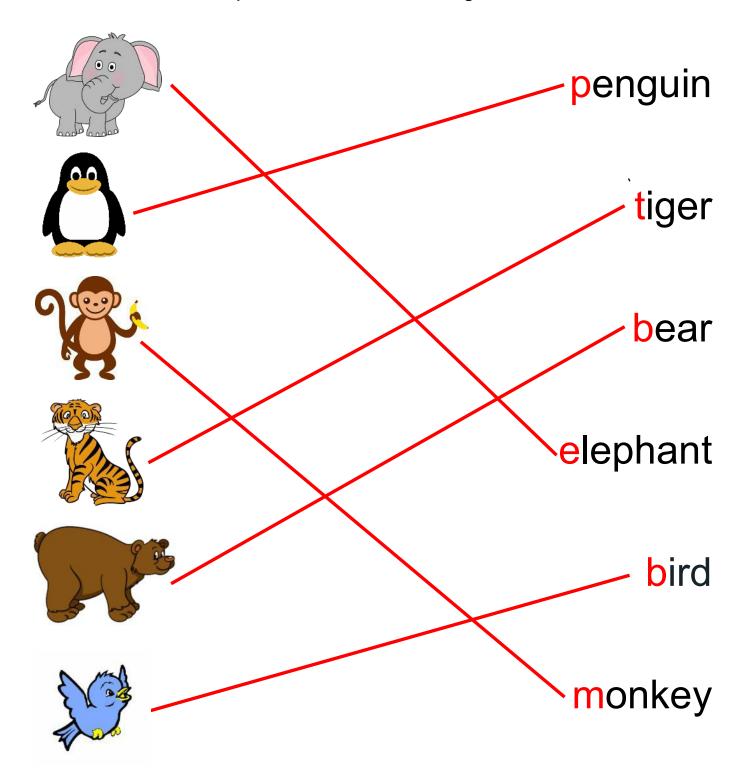

#### Vocabulary Worksheet

|          | enguin  |
|----------|---------|
|          | iger    |
| New York | ear     |
|          | lephant |
|          | ird     |
|          | onkey   |

#### Vocabulary Worksheet

Match the word to its picture. Write the missing letter.

Reading and Math