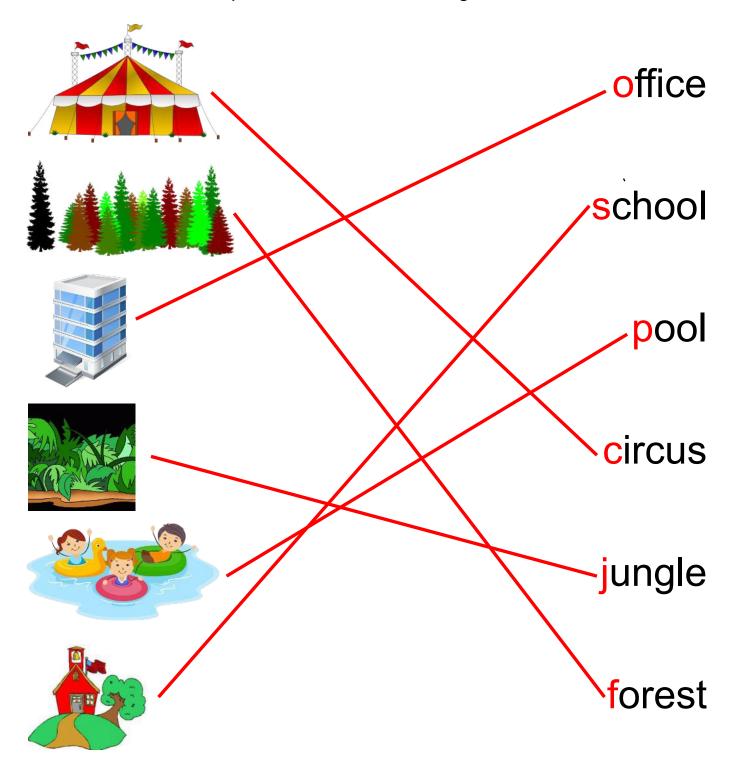

| С | 1 | R | C |   | S |
|---|---|---|---|---|---|
| С | 1 | R | C | U |   |
| С | I | R |   | U | S |
| С | Ι |   | С | U | S |
| С |   | R | С | U | S |
|   | 1 | R | С | U | S |

| Р | O       | 0 |   |
|---|---------|---|---|
| P |         | 0 | L |
|   | О       | 0 | L |
| Р | $\circ$ |   | 1 |

| J | U |   | G | L | Е |
|---|---|---|---|---|---|
|   | U | Ν | G | L | Е |
| J | U | Ν | G | L |   |
| J | U | Ν | G |   | Е |
| J |   | N | G | L | Е |
| J | U | Ν |   | L | Е |

| С | 1 | R | С | U | S |
|---|---|---|---|---|---|
| С | 1 | R | С | U | S |
| С | 1 | R | С | U | S |
| С | 1 | R | С | U | S |
| С | 1 | R | С | U | S |
| C | 1 | R | С | U | S |

| Р | 0 | 0 | L |
|---|---|---|---|
| Р | 0 | 0 | L |
| Р | О | О | L |
| Р | 0 | 0 | L |

| J | U | Ν | G | L | Ε |
|---|---|---|---|---|---|
| J | U | Ν | G | L | Е |
| J | U | Ν | G | L | Е |
| J | U | Ν | G | L | Е |
| J | U | Ν | G | L | Ε |
| J | U | Ν | G | L | Ε |