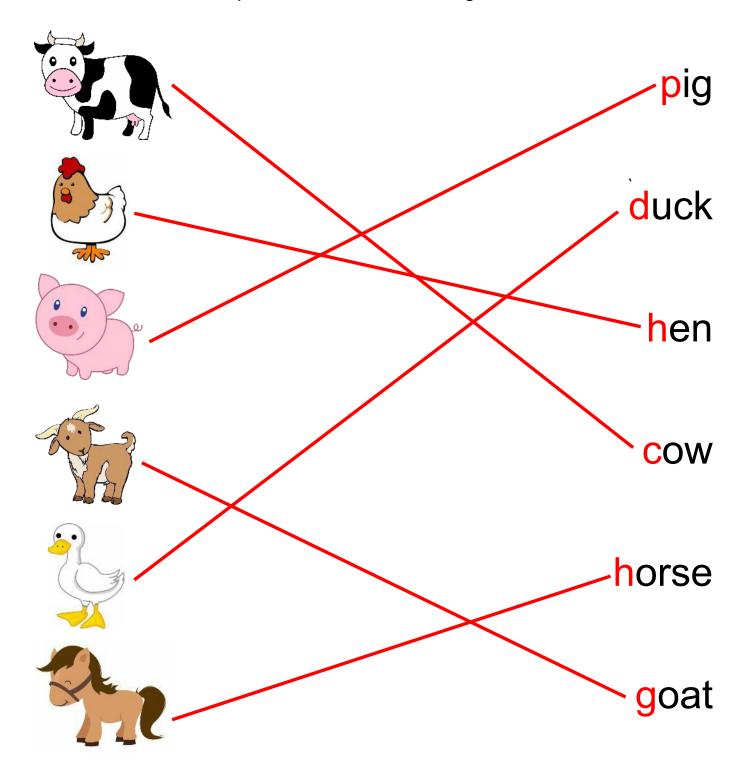

#### Vocabulary Worksheet

| ig   |
|------|
| uck  |
| en   |
| OW   |
| orse |
| oat  |

#### Vocabulary Worksheet

Match the word to its picture. Write the missing letter.

Reading and Math