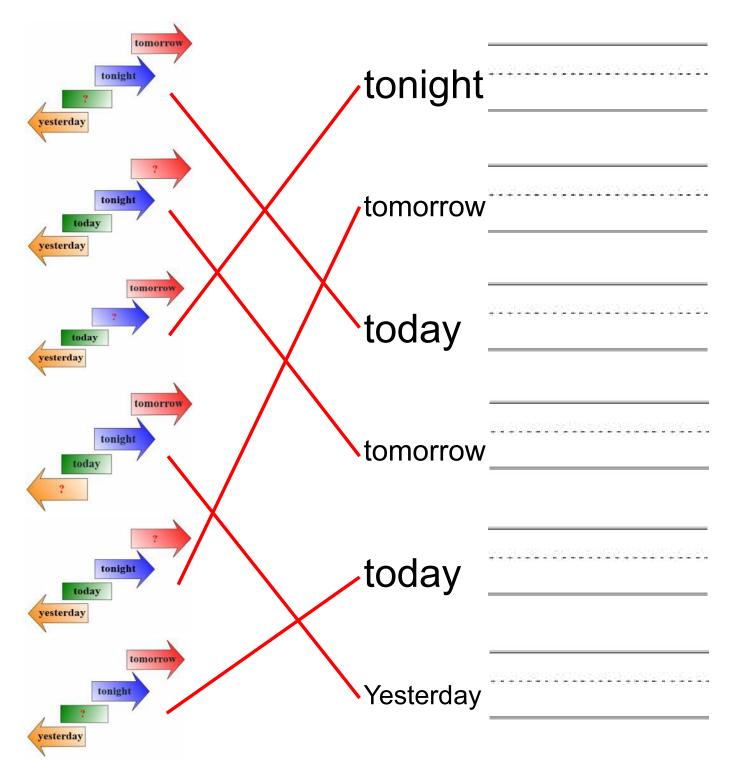

R | 0 | W |
| Т | 0 | М | 0 | R | R | 0 | W |

| Υ | Ε | S | Т | Е | R | D | Α | Υ |
|---|---|---|---|---|---|---|---|---|
| Υ | Е | S | Т | Е | R | D | Α | Υ |
| Υ | Е | S | Т | Е | R | D | Α | Υ |
| Υ | Е | S | Т | Е | R | D | Α | Υ |
| Υ | Е | S | Т | Е | R | D | Α | Υ |
| Υ | Ε | S | Т | Е | R | D | Α | Υ |
| Υ | Ε | S | Т | Е | R | D | Α | Υ |
| Υ | Ε | S | Т | Ε | R | D | Α | Υ |
| Υ | Е | S | Т | Е | R | D | Α | Υ |

| Т | 0 | D | Α | Υ |
|---|---|---|---|---|
| Т | О | D | Α | Υ |
| Т | О | D | Α | Υ |
| Т | 0 | D | Α | Υ |
| Т | 0 | D | Α | Υ |

#### Vocabulary Worksheet



## Vocabulary Words Worksheet





### Vocabulary Worksheet



| tonight   |  |
|-----------|--|
| tomorrow  |  |
| today     |  |
| tomorrow  |  |
| today     |  |
| Yesterday |  |

#### Vocabulary Worksheet