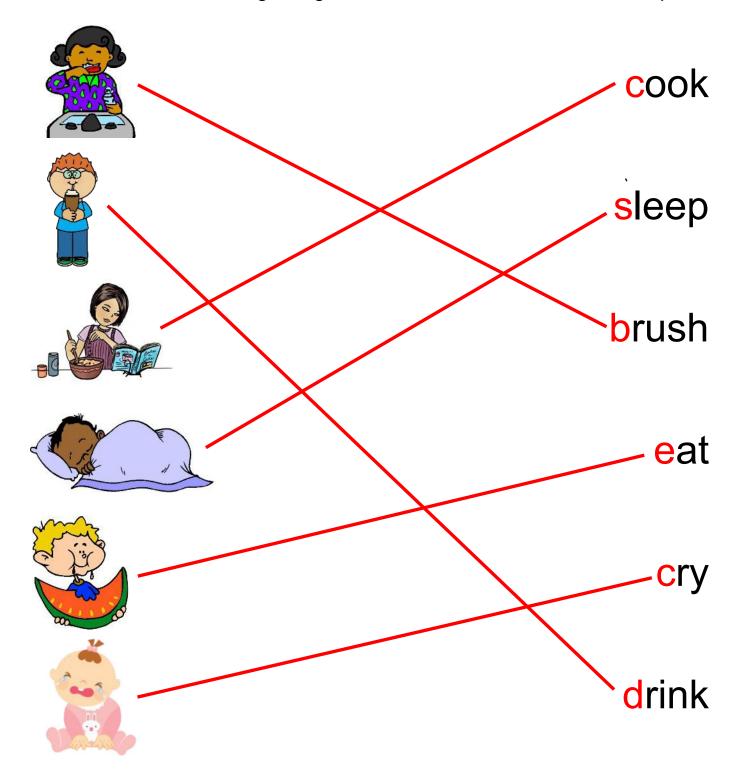

| paint |  |

# **Classroom words**

### Vocabulary Worksheet

| sing  | *** |
|-------|-----|
| draw  |     |
| write |     |
| sing  |     |
| read  | +   |
| paint | *** |

# **Matching beginning letters with names**

### Vocabulary Worksheet

Match the word to its beginning letter. Write the letter in the blank space.

| ook  |
|------|
| leep |
| rush |
| at   |
| ry   |
| rink |

# **Matching beginning letters with names**

### Vocabulary Worksheet

Match the word to its beginning letter. Write the letter in the blank space.



# **Seasons words**

# Vocabulary Worksheet

| F |   | L | L |
|---|---|---|---|
| F | Α |   | L |
| F | Α | L |   |
|   | Α | L | L |

| W | Ι |   | Т | Ε | R |
|---|---|---|---|---|---|
| W | Ι | Ν | Т | Е |   |
| W |   | Ν | Т | Е | R |
| W | Τ | Ν |   | Ε | R |
|   | Τ | Ν | Т | Ε | R |
| W | Τ | Ν | Т |   | R |

| W | Ι             | Ν |   | Е | R |
|---|---------------|---|---|---|---|
|   | 1             | Ν | Т | Е | R |
| W | 1             | Ν | Т |   | R |
| W |               | Ν | Т | Е | R |
| W | I             | Ν | Т | Е |   |
| W | $\overline{}$ |   | Т | Е | R |

| F |   | L | L |
|---|---|---|---|
| F | Α | L |   |
|   | Α | L | L |
| F | Α |   | L |

| U | М           | М                      | Е                 |         |
|---|-------------|------------------------|--