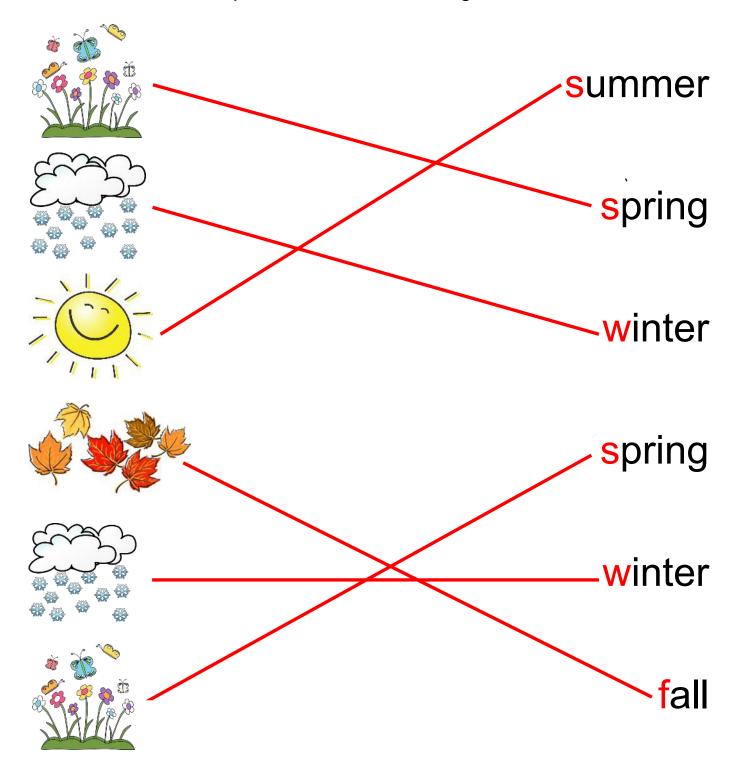

### Vocabulary Worksheet

| Valentine          |
|--------------------|
| Presidents'<br>Day |
| Christmas          |
| Christmas          |
| Easter             |
| birthday           |

### Vocabulary Worksheet

| Valentine        |
|------------------|
| Presidents'  Day |
| Christmas        |
| Christmas        |
| Easter           |
| birthday         |