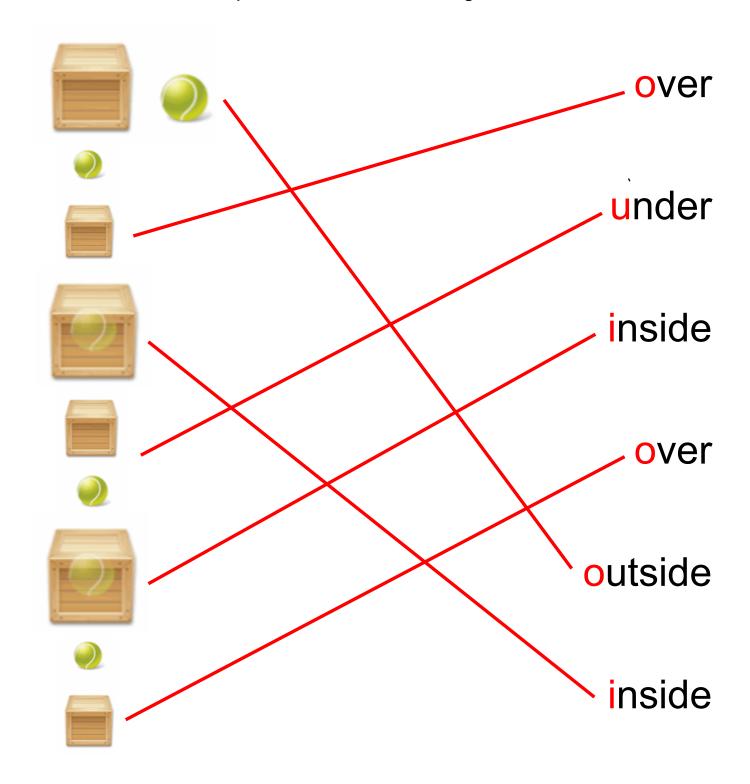

#### Vocabulary Worksheet

Match the word to its picture. Write the missing letter.

Reading and Math