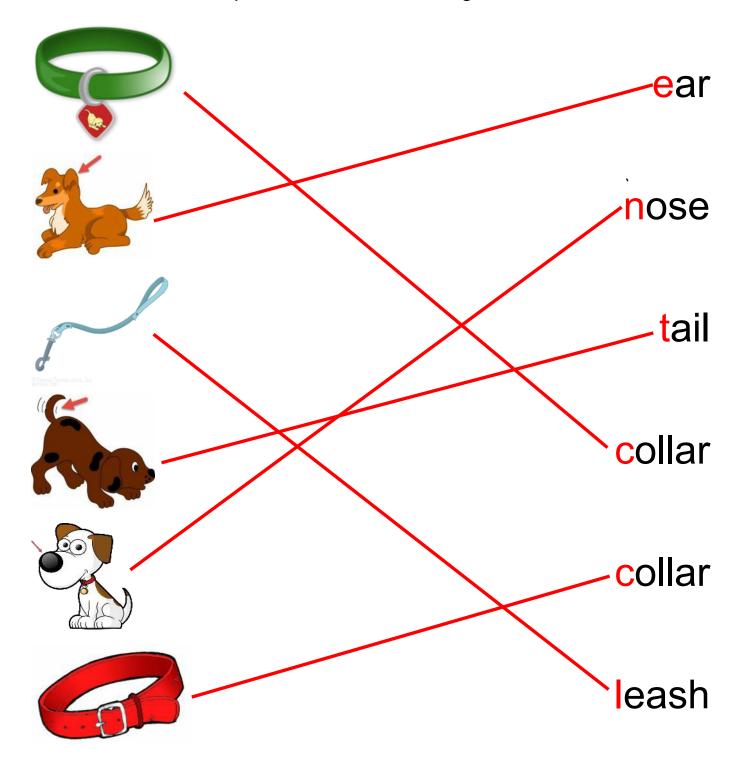

#### Vocabulary Worksheet

| _     | •                           |
|-------|-----------------------------|
| ar    |                             |
| ose   |                             |
| ail   | © Sangus Transis pois, Inc. |
| ollar |                             |
| ollar |                             |
| eash  |                             |

#### Vocabulary Worksheet

| leash  |  |
|--------|--|
| nose   |  |
| tail   |  |
| ear    |  |
| collar |  |
| collar |  |

#### Vocabulary Worksheet

| leash  |                                         |
|--------|-----------------------------------------|
| nose   |                                         |
| tail   |                                         |
| ear    |                                         |
| collar | +++++++++++++++++++++++++++++++++++++++ |
| collar |                                         |