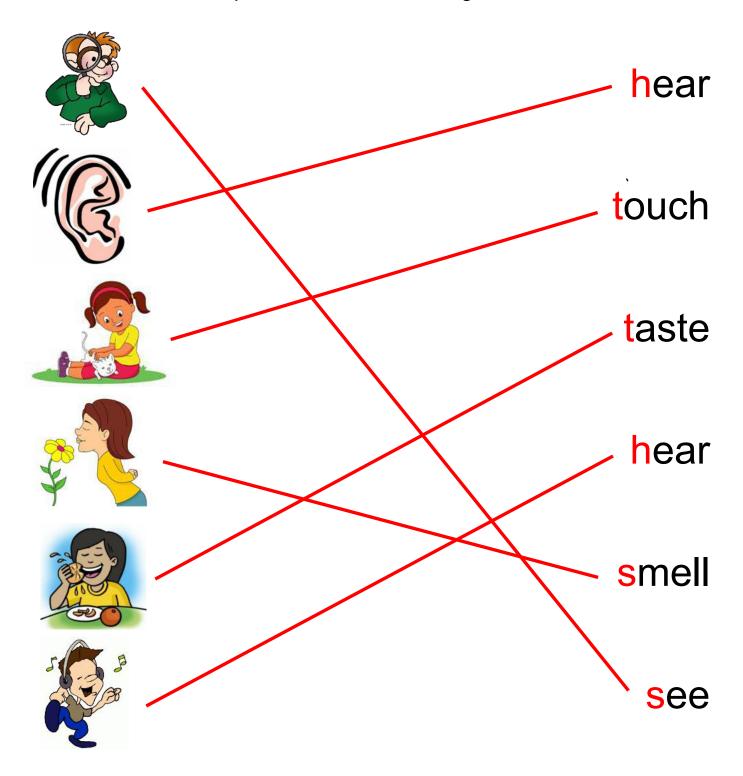

### Vocabulary Worksheet

| A Section 1 | ear  |
|-------------|------|
|             | ouch |
|             | aste |
|             | ear  |
|             | mell |
|             | ee   |

### Vocabulary Worksheet

|                 | smell |                                         |
|-----------------|-------|-----------------------------------------|
| Will I Williams | taste |                                         |
|                 | touch | ***                                     |
|                 | touch |                                         |
|                 | hear  | +++++++++++++++++++++++++++++++++++++++ |
| Im              | see   |                                         |