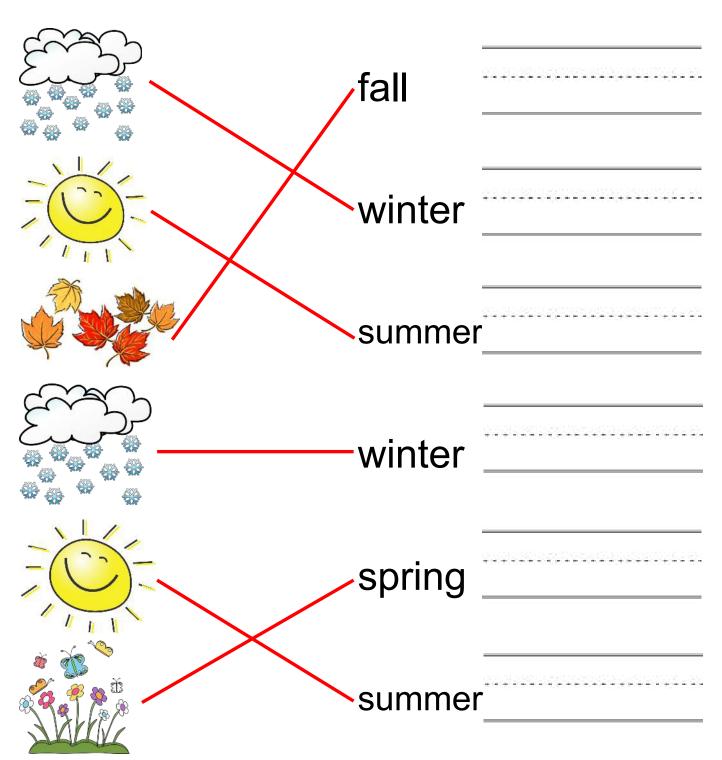

atching beginning letters with names**

## Vocabulary Worksheet

Match the word to its beginning letter. Write the letter in the blank space.

|       | at     |
|-------|--------|
| * *   | oots   |
| ***** | carf   |
|       | oat    |
|       | weater |
|       | ittens |

# **Matching beginning letters with names**

### Vocabulary Worksheet

Match the word to its beginning letter. Write the letter in the blank space.



# **Matching seasons to names**

## Vocabulary Worksheet

Draw a line between the seasons and their names. Write the name on the line.

| fall   |  |
|--------|--|
| winter |  |
| summer |  |
| winter |  |
| spring |  |
| summer |  |

# **Matching seasons to names**

### Vocabulary Worksheet

Draw a line between the seasons and their names. Write the name on the line.



# **Matching winter pictures to names**

#### Vocabulary Worksheet

Draw a line between the winter pictures and their names. Write the name on the line.

|       | coat    |                                         |
|-------|---------|-----------------------------------------|
|       | gloves  |                                         |
| * * * | scarf   |                                         |
|       | mittens | *************************************** |
|       | boots   |                                         |
|       | hat     |                                         |

# **Matching winter pictures to names**

#### Vocabulary Worksheet

Draw a line between the winter pictures and their names. Write the name on the line.



## Vocabulary Worksheet

| В | 1 |   |
|---|---|---|