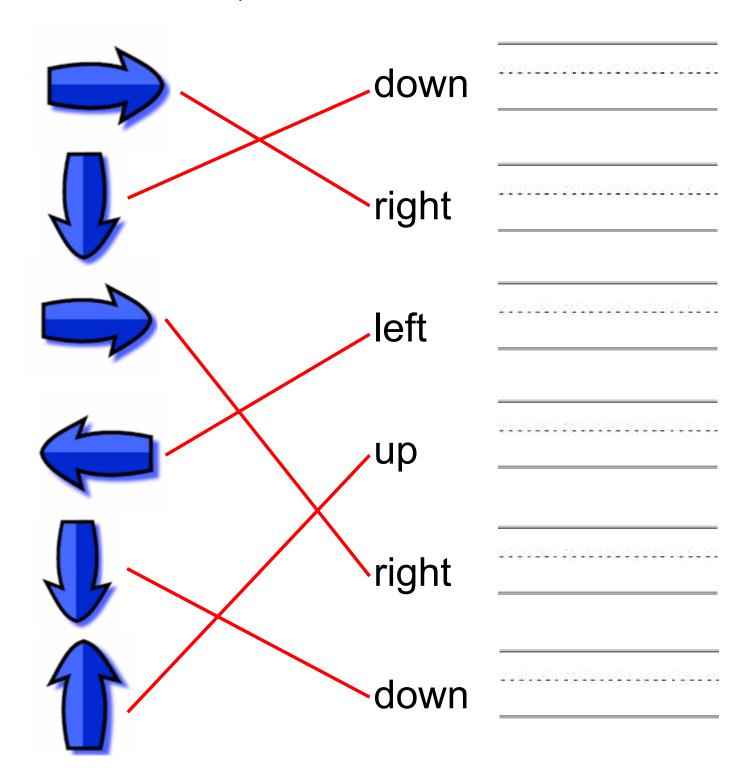

#### Vocabulary Worksheet

| own  |
|------|
| p    |
| eft  |
| ight |
| own  |
| eft  |

#### Vocabulary Worksheet

| down  |  |
|-------|--|
| right |  |
| left  |  |
| up    |  |
| right |  |
| down  |  |