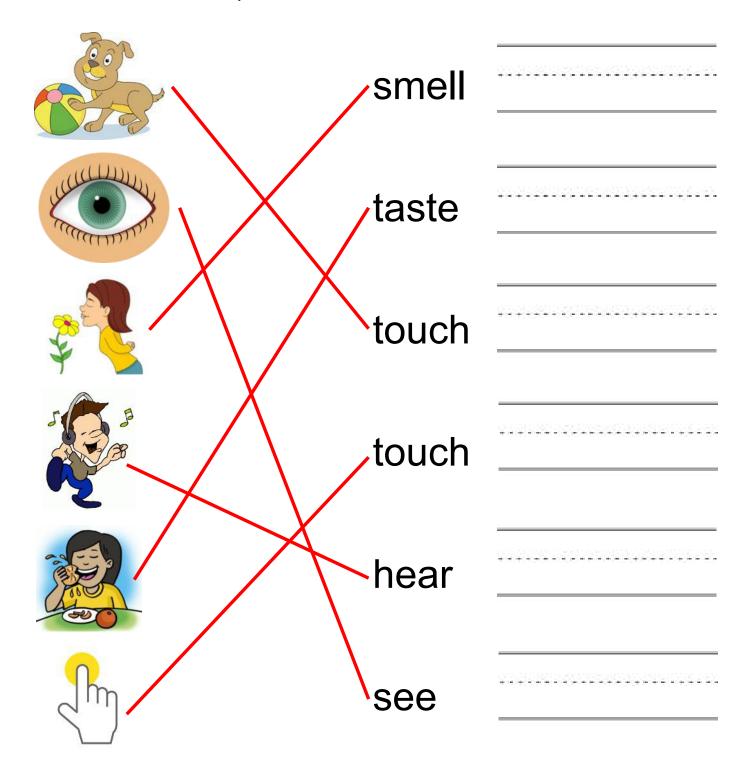

### Vocabulary Worksheet

| A Section 1 | ear  |
|-------------|------|
|             | ouch |
|             | aste |
|             | ear  |
|             | mell |
|             | ee   |

### Vocabulary Worksheet

|                 | smell |                                         |
|-----------------|-------|-----------------------------------------|
| Will I Williams | taste |                                         |
|                 | touch | ***                                     |
|                 | touch |                                         |
|                 | hear  | +++++++++++++++++++++++++++++++++++++++ |
| Im              | see   |                                         |