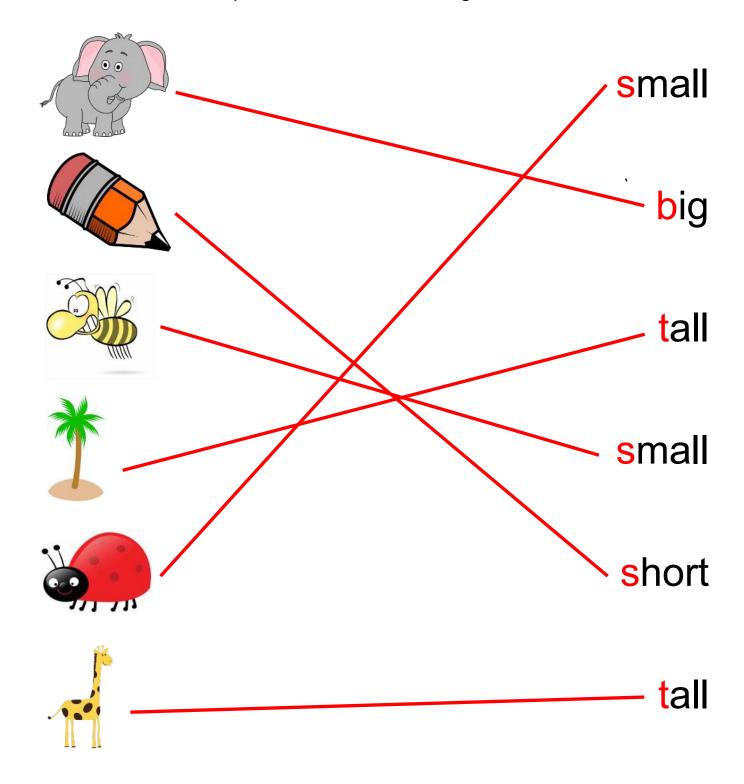

#### Vocabulary Worksheet

Match the word to its picture. Write the missing letter.

Reading and Math