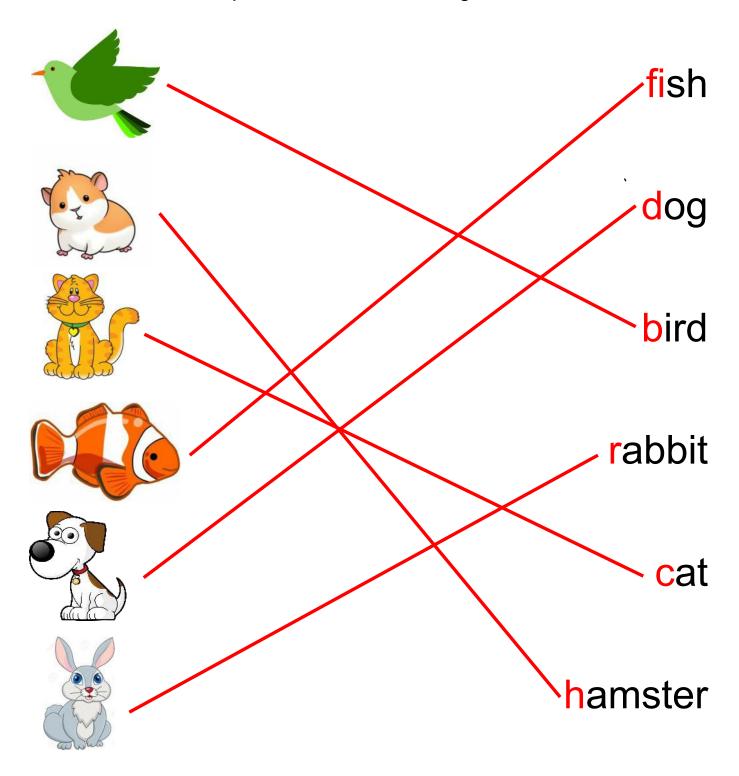

#### Vocabulary Worksheet

| ish    |
|--------|
| og     |
| ird    |
| abbit  |
| at     |
| amster |

#### Vocabulary Worksheet

| hamster |  |
|---------|--|
| dog     |  |
| rabbit  |  |
| fish    |  |
| bird    |  |
| cat     |  |

#### Vocabulary Worksheet

| hamster  | *******                                 |
|----------|-----------------------------------------|
| /dog     |                                         |
| ∕ rabbit |                                         |
| fish     | +++++++++++++++++++++++++++++++++++++++ |
| bird     |                                         |
| cat      | +++++++++++++++++++++++++++++++++++++++ |