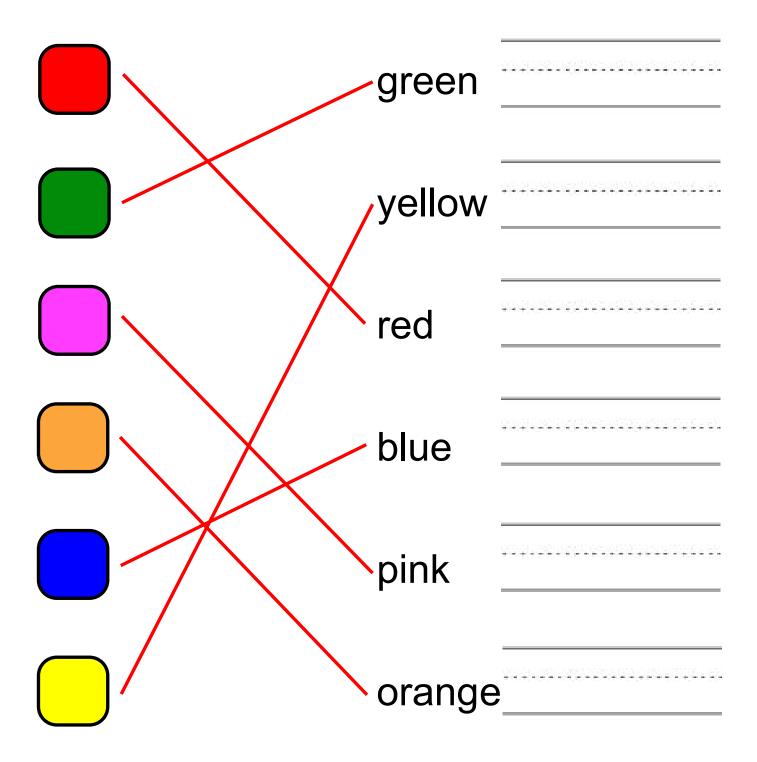

#### Vocabulary Worksheet

| green  | 32.      |
|--------|----------|
| yellow | 32.      |
| red    | <u>-</u> |
| blue   | 92.2     |
| pink   | <u> </u> |
| orange | 35).     |

#### Vocabulary Worksheet