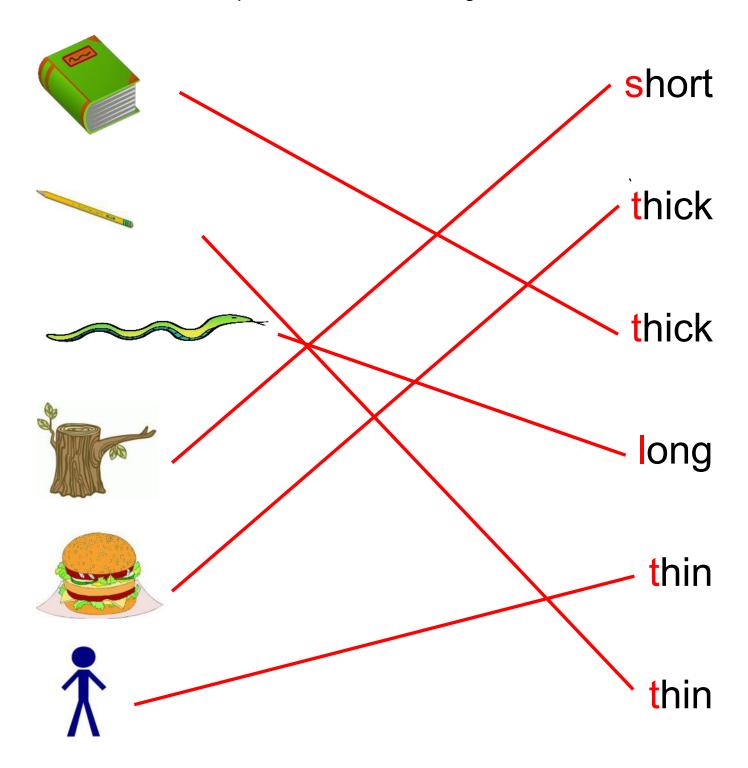

#### Vocabulary Worksheet

Match the word to its picture. Write the missing letter.

Reading and Math