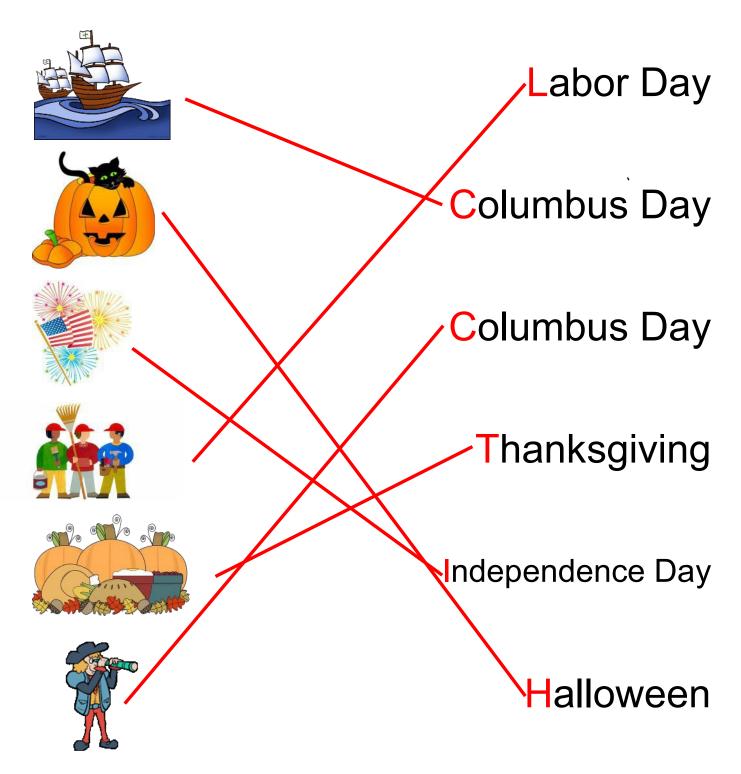

### Vocabulary Worksheet

| gobble. | Labor Day                                     |
|---------|-----------------------------------------------|
|         | Independence Day                              |
|         | Thanksgiving                                  |
|         | Thanksgiving                                  |
|         | Columbus ———————————————————————————————————— |
|         | Halloween                                     |

### Vocabulary Worksheet

| 90ble | Labor Day                                     |
|-------|-----------------------------------------------|
|       | Independence  Day                             |
|       | Thanksgiving                                  |
|       | Thanksgiving                                  |
|       | Columbus ———————————————————————————————————— |
|       | Halloween                                     |