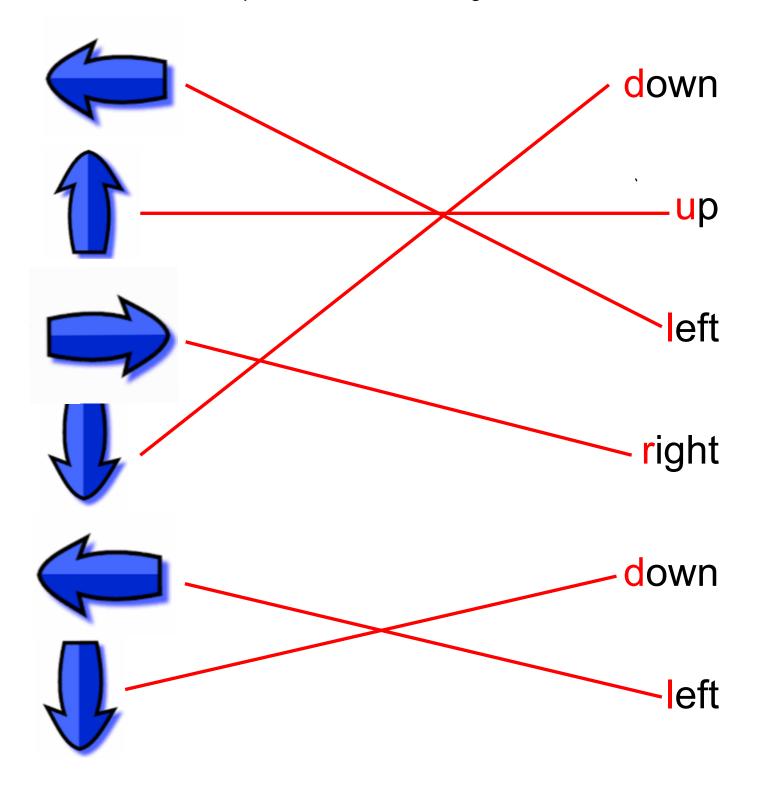

#### Vocabulary Worksheet

| own  |
|------|
| p    |
| eft  |
| ight |
| own  |
| eft  |

#### Vocabulary Worksheet

| down  |  |
|-------|--|
| right |  |
| left  |  |
| up    |  |
| right |  |
| down  |  |