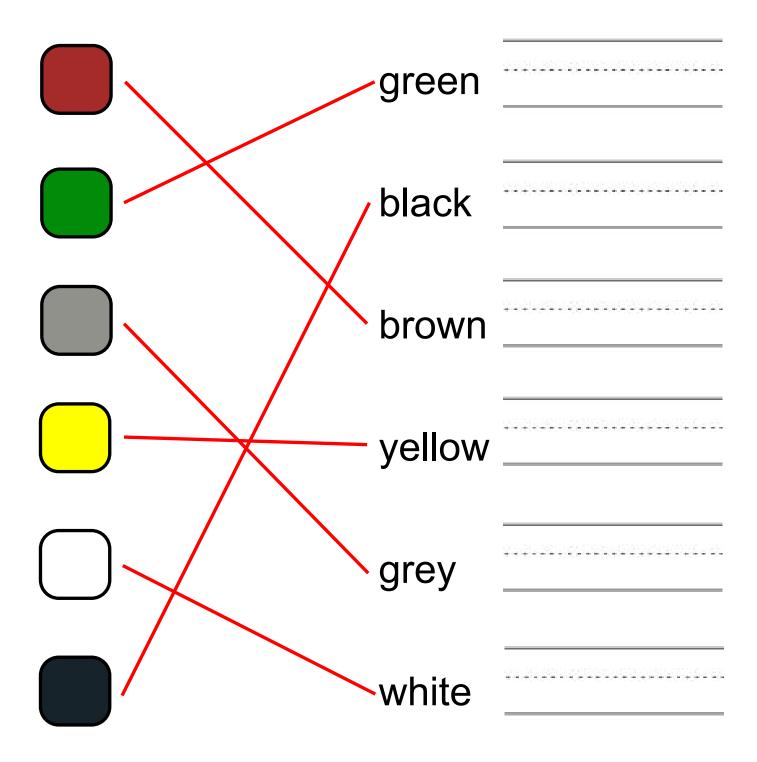

#### Vocabulary Worksheet

| green  |
|--------|
| black  |
| brown  |
| yellow |
| grey   |
| white  |