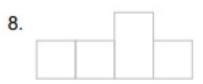

Kindergarten Sight Words Worksheet

Print the sight words on the lines.

| four  |  |
|-------|--|
| about |  |

| four         | dowi  | <b>n</b> about | who |
|--------------|-------|----------------|-----|
| many<br>like | time  | did            | eat |
|              | their | mak            |     |
| what         | find  | som            | ne  |