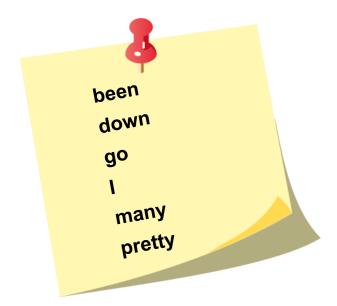

Kindergarten Sight Words Worksheet

- 1.Sam walks down the stairs.
- 2. The rainbow is so pretty.
- 3.I would like a slice of pizza.
- 4.Let's go play!
- 5. Terry has many friends.
- 6.Eva has been to visit her friend.