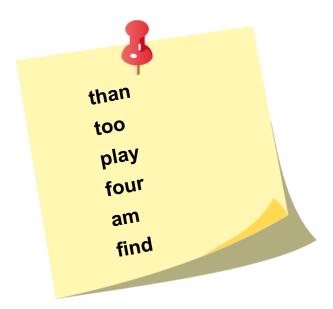

Kindergarten Sight Words Worksheet

- 1.I am getting hungry.
- 2. Would you like to play?
- 3. She is taller than her sister.
- 4. Help me find the cookies.
- 5.I have four dolls.
- 6.Can I come along too?