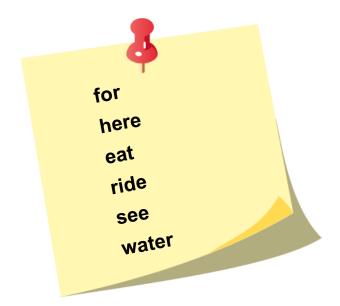

came your rst too one man like fox

Kindergarten Sight Words Worksheet

- 1. My dog drinks water.
- 2.We live here.
- 3.I like to ride my bike.
- 4.I eat cereal every morning.
- 5.I can see the rainbow.
- 6.We're going for a ride.