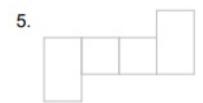

#### Kindergarten Sight Words Worksheet

Print the words from the list in the empty boxes. The shape of the word must match the shape of the boxes.

| 1 |  |   |  |
|---|--|---|--|
|   |  | Γ |  |

2.

3.

4.

5.

6.

7.

8.

A. and

B. one

C. saw

D. not

E. no

F. so

G. big

H. see