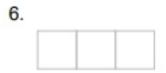

### Kindergarten Sight Words Worksheet

Print the words from the list in the empty boxes. The shape of the word must match the shape of the boxes.

1.

2.

3.

4.

5.

6.

7.

8.

A. be H. black B. but

C. now

D. ride

E. did

F. my

G. there