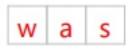

s.

















A. good B. run C. to D. look E. get F. into G. it H. have

### Kindergarten Sight Words Worksheet

Print the words from the list in the empty boxes. The shape of the word must match the shape of the boxes.

1. i t

g e t

3. I o o k

4. i n t o

5. g o o d

r u n

7. t o

8. h a v e

A. good B. run C. to D. look E. get F. into G. it H. have

#### Kindergarten Sight Words Worksheet

Print the words from the list in the empty boxes. The shape of the word must match the shape of the boxes.

1.



2.



3.



4.



5.



6.



7.



8.



A. yellow H. jump

B. play

C. at

D. all E. out

F. was

G. under

Reading and Math

#### Kindergarten Sight Words Worksheet

Print the words from the list in the empty boxes. The shape of the word must match the shape of the boxes.

1.



2.



3.



4.



5.



6.



7.



8.

A. yellow H. jump B. play

C. at

D. all

E. out

F. was

G. under



#### Kindergarten Sight Words Worksheet

Print the words from the list in the empty boxes. The shape of the word must match the shape of the boxes.

| 1 |  |   |  |
|---|--|---|--|
|   |  | Γ |  |



2.



3.



4.



5.



6.



7.



8.



A. and

B. one

C. saw

D. not

E. no

F. so

G. big

H. see



#### Kindergarten Sight Words Worksheet

Print the words from the list in the empty boxes. The shape of the word must match the shape of the boxes.

1.



2.



3.



4.



5.



6.



7.



8.

A. and

B. one

C. saw

D. not

E. no

F. so

G. big

H. see

### Kindergarten Sight Words Worksheet

Print the words from the list in the empty boxes. The shape of the word must match th