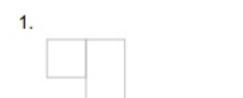

#### Kindergarten Sight Words Worksheet

Print the words from the list in the empty boxes. The shape of the word must match the shape of the boxes.

A. good B. run C. to D. look E. get F. into G. it H. have

### Kindergarten Sight Words Worksheet

Print the words from the list in the empty boxes. The shape of the word must match the shape of the boxes.

1. i t

g e t

3. I o o k

4. i n t o

5. g o o d

r u n

7. t o

8. h a v e

A. good B. run C. to D. look E. get F. into G. it H. have