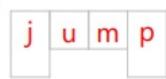

A. good B. run C. to D. look E. get F. into G. it H. have

### Kindergarten Sight Words Worksheet

Print the words from the list in the empty boxes. The shape of the word must match the shape of the boxes.

1. i t

g e t

3. I o o k

4. i n t o

5. g o o d

r u n

7. t o

8. h a v e

A. good B. run C. to D. look E. get F. into G. it H. have

#### Kindergarten Sight Words Worksheet

Print the words from the list in the empty boxes. The shape of the word must match the shape of the boxes.

1.



2.



3.



4.



5.



6.



7.



8.



A. yellow H. jump

B. play

C. at

D. all E. out

F. was

G. under

Reading and Math

#### Kindergarten Sight Words Worksheet

Print the words from the list in the empty boxes. The shape of the word must match the shape of the boxes.

1.



2.



3.



4.



5.



6.



7.



8.

A. yellow H. jump B. play

C. at

D. all

E. out

F. was

G. under



#### Kindergarten Sight Words Worksheet

Print the words from the list in the empty boxes. The shape of the word must match the shape of the boxes.

| 1 |  |   |  |
|---|--|---|--|
|   |  | Γ |  |



2.



3.



4.



5.



6.



7.



8.



A. and

B. one

C. saw

D. not

E. no

F. so

G. big

H. see



#### Kindergarten Sight Words Worksheet

Print the words from the list in the empty boxes. The shape of the word must match the shape of the boxes.

1.



2.



3.



4.



5.



6.



7.



8.

A. and

B. one

C. saw

D. not

E. no

F. so

G. big

H. see

### Kindergarten Sight Words Worksheet

Print the words from the list in the empty boxes. The shape of the word must match the shap