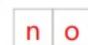

#### Kindergarten Sight Words Worksheet

Print the words from the list in the empty boxes. The shape of the word must match the shape of the boxes.

| 1 |  |   |  |
|---|--|---|--|
|   |  | Γ |  |

2.

3.

4.

5.

6.

7.

8.

A. and

B. one

C. saw

D. not

E. no

F. so

G. big

H. see