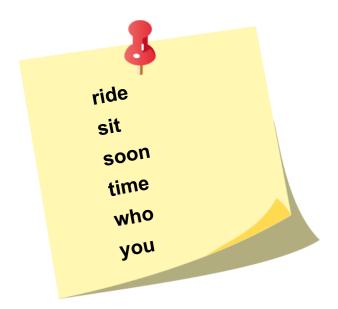

Kindergarten Sight Words Worksheet

- 1.I like to ride horses.
- 2. You are my sunshine.
- 3.It's time to wash the dishes.
- 4. Who is coming for dinner?
- 5.Let's sit down for a chat.
- 6.Dad will be home soon.