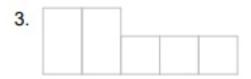

### Kindergarten Sight Words Worksheet

Print the words from the list in the empty boxes. The shape of the word must match the shape of the boxes.

1.

2.

3.

4.

5.

6.

7.

8.

A. that H. they B. brown C. me

D. come

E. on F. too

G. want