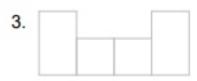

#### Kindergarten Sight Words Worksheet

Print the words from the list in the empty boxes. The shape of the word must match the shape of the boxes.

1.

2.

3.

4.

5.

6.

7.

8.

A. yellow H. jump

B. play

C. at

D. all E. out

F. was

G. under