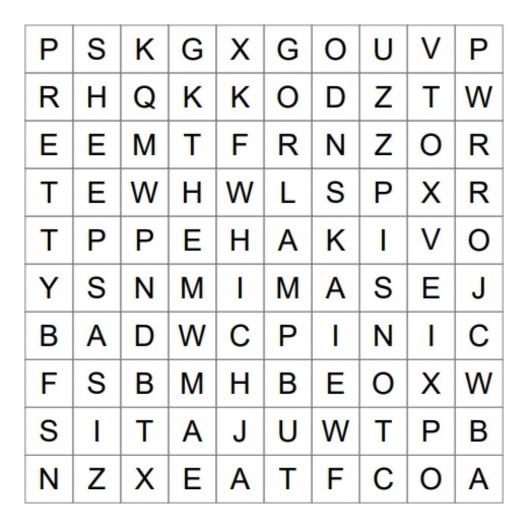

### Kindergarten Sight Words Worksheet

Search for and circle the hidden words!

| K | L | Т | Е | I | R | W | Р | N | W |
|---|---|---|---|---|---|---|---|---|---|
| L | S | 1 | N | Q | S | K | Е | Q | С |
| 1 | F | K | Υ | N | Т | J | Q | K | Q |
| K | Q | K | D | V | С | Q | G | Т | В |
| Е | U | G | Н | I | ٧ | В | Υ | M | Т |
| G | N | N | Е | Н | С | Ν | 0 | Α | О |
| X | 0 | S | 0 | Υ | Α | Α | U | N | О |
| S | Q | Ν | В | V | М | I | R | N | S |
| M | М | R | Т | В | Е | С | U | 0 | Р |
| Υ | 0 | N | Е | 1 | F | 0 | X | U | J |

came your rst too one man like fox

Kindergarten Sight Words Worksheet

- 1. My dog drinks water.
- 2.We live here.
- 3.I like to ride my bike.
- 4.I eat cereal every morning.
- 5.I can see the rainbow.
- 6.We're going for a ride.