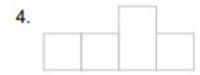

#### Kindergarten Sight Words Worksheet

Print the words from the list in the empty boxes. The shape of the word must match the shape of the boxes.

1.

2.

3.

4.

5.

6.

7.

8.

A. yellow H. jump B. play

C. at

D. all

E. out

F. was

G. under