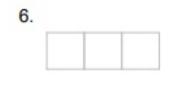

#### Kindergarten Sight Words Worksheet

Print the words from the list in the empty boxes. The shape of the word must match the shape of the boxes.

1.

2.

3.

4.

5.

6.

7.

8.

A. and

B. one

C. saw

D. not

E. no

F. so

G. big

H. see