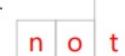

#### Kindergarten Sight Words Worksheet

Print the words from the list in the empty boxes. The shape of the word must match the shape of the boxes.

| 1 |  |   |  |
|---|--|---|--|
|   |  | Γ |  |

2.

3.

4.

5.

6.

7.

8.

A. and

B. one

C. saw

D. not

E. no

F. so

G. big

H. see