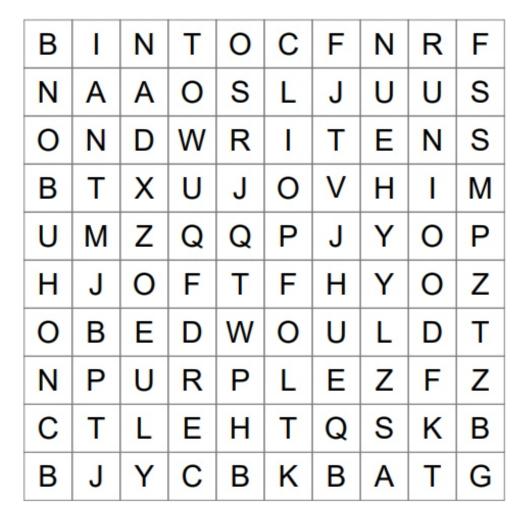

#### Kindergarten Sight Words Worksheet

Search for and circle the hidden words!

purple him into write bat would bed run

Kindergarten Sight Words Worksheet

Search for and circle the hidden words!

| J | D | S | Н | Е | Е | Р | Н | Е | Н |
|---|---|---|---|---|---|---|---|---|---|
| Α | Р | N | 1 | N | Р | ٧ | U | Р | Α |
| R | G | В | Υ | Α | L | R | M | Q | D |
| Ν | G | 1 | R | L | S | J | Н | 0 | S |
| W | U | R | Е | X | 0 | Α | L | X | D |
| N | J | R | Α | K | М | Р | K | Υ | Р |
| L | W | Е | L | L | Е | W | Н | Е | Ν |
| Υ | В | L | J | С | В | Т | Н | Е | Υ |
| Н | Р | K | Χ | W | W | S | M | Т | Т |
| R | I | R | U | I | R | D | 0 | 0 | I |

sheep well some had the jar when girl

Kindergarten Sight Words Worksheet

Search for and circle the hidden words!

which them

sheep sit

not pretty lamp but