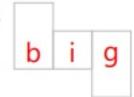

6.

7.

8.

A. and

B. one

C. saw

D. not

E. no

F. so

G. big

H. see

7.

8.

A. and

B. one

C. saw

D. not

E. no

F. so

G. big

H. see