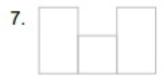

Kindergarten Sight Words Worksheet

Print the sight words on the lines.

| said         | black | other | but |
|--------------|-------|-------|-----|
| many<br>like | time  | did   | eat |
| say          | their | first | Gai |
| what         | find  | peop  | ole |