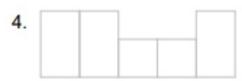

#### Kindergarten Sight Words Worksheet

Print the words from the list in the empty boxes. The shape of the word must match the shape of the boxes.

1.

2.

3.

4.

5.

6.

7.

8.

A. that H. they B. brown

C. me

D. come

E. on

F. too

G. want