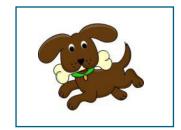

Trace the sentence.

Read the sentence.

The jar has a lid.

Trace the sentence.

Reading and Math https://sms.sehschool.com

Kindergarten Writing Worksheet

Read the sentence.

My dog can run.

Trace the sentence.

# My dog can run.

Read the sentence.

The swan is white.

Trace the sentence.

The swan is white.