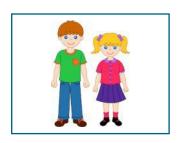

Kindergarten Writing Worksheet

Look at the pictures. Use the pictures to complete the sentences.

Finish the sentence.

# Look at myball.

| Write the sentence. |      |      |
|---------------------|------|------|
|                     |      |      |
|                     |      |      |
|                     | <br> | <br> |