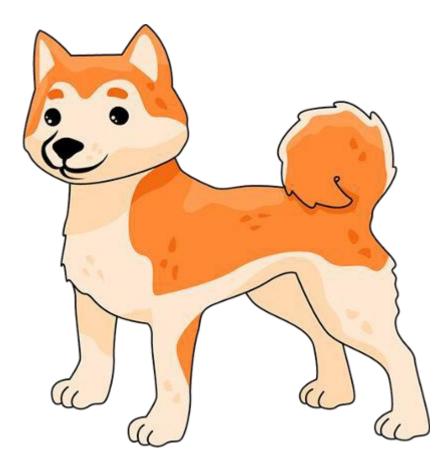

# Label the dog

Kindergarten Writing Worksheet

Make your own labels for the dog!