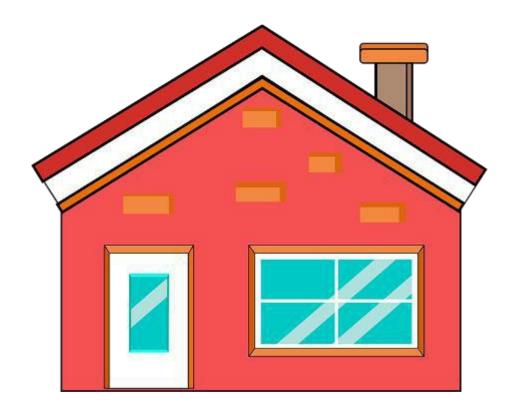

#### Label the house

Kindergarten Writing Worksheet

Label the parts of the house. Use the first letter hint to help you!

#### Label the house

Kindergarten Writing Worksheet

Label the parts of the house.

#### Label the house

Kindergarten Writing Worksheet

Make your own labels for the house!