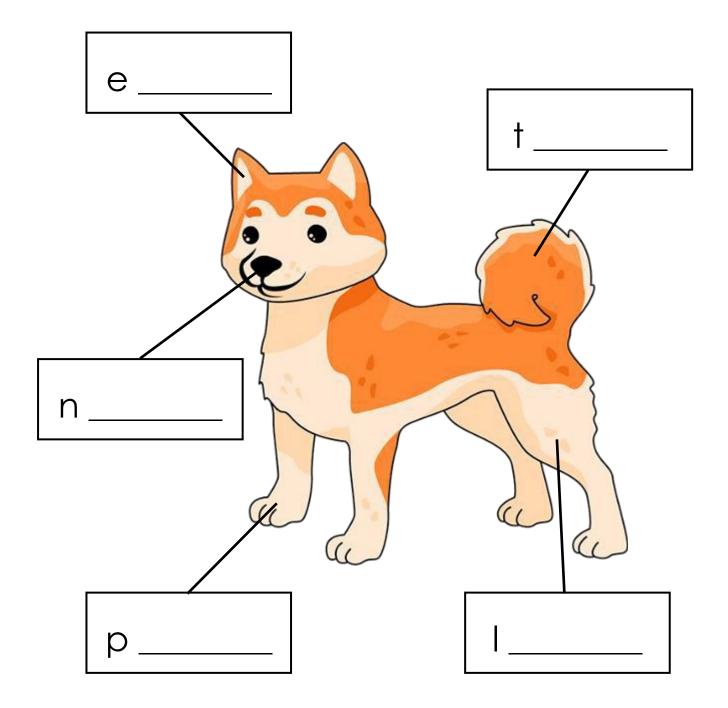

## Label the dog

Kindergarten Writing Worksheet

Label the parts of the dog. Use the first letter hint to help you!