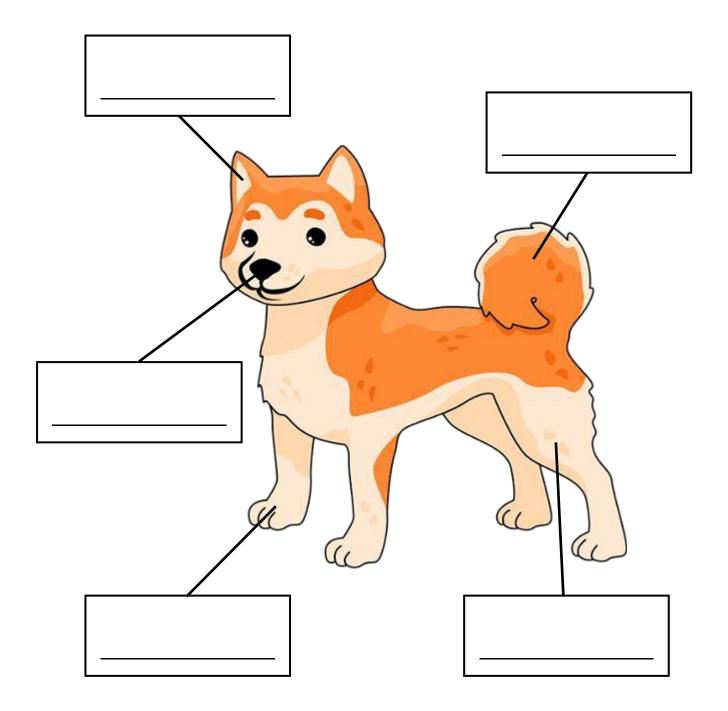

## Label the dog

Kindergarten Writing Worksheet

Label the parts of the dog. Use the first letter hint to help you!





#### Label the house

Kindergarten Writing Worksheet

Label the parts of the house. Use the first letter hint to help you!





# Label the dog

Kindergarten Writing Worksheet

Label the parts of the dog.





#### Label the house

Kindergarten Writing Worksheet

Label the parts of the house.





# Label the dog

Kindergarten Writing Worksheet

Make your own labels for the dog!





#### Label the house

Kindergarten Writing Worksheet

Make your own labels for the house!





#### How to brush your teeth

Kindergarten Writing Worksheet

| <br>Next, |  |
|-----------|--|
|           |  |
|           |  |
|           |  |
| Then,     |  |
|           |  |
|           |  |
| Finally,  |  |
|           |  |



## How to get ready for school

Kindergarten Writing Worksheet

| First,   |  |
|----------|--|
|          |  |
|          |  |
| Next,    |  |
|          |  |
|          |  |
|          |  |
| Then,    |  |
|          |  |
|          |  |
| Finally, |  |
|          |  |



#### All about