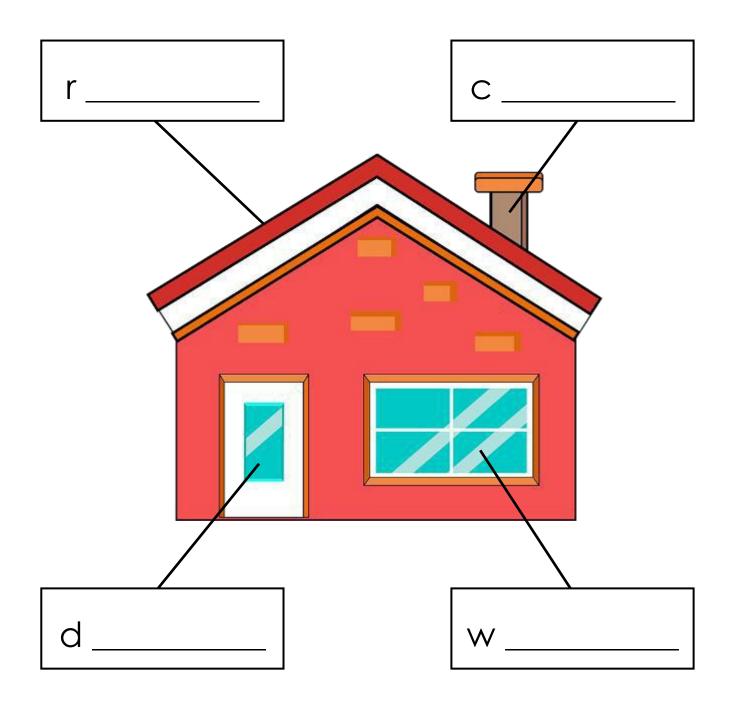

#### Label the house

Kindergarten Writing Worksheet

Label the parts of the house. Use the first letter hint to help you!