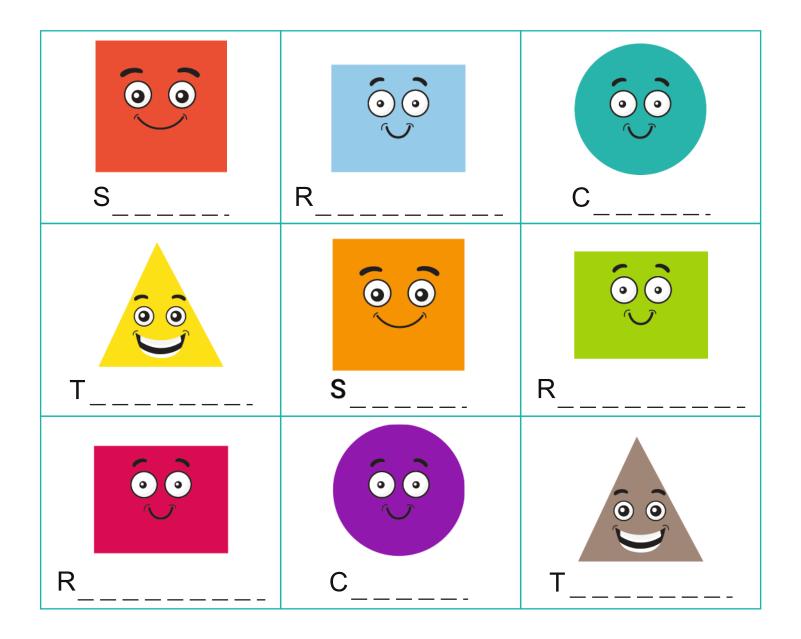

### **Names of Shapes**

Kindergarten Shapes Worksheet

Write the names of the shapes.