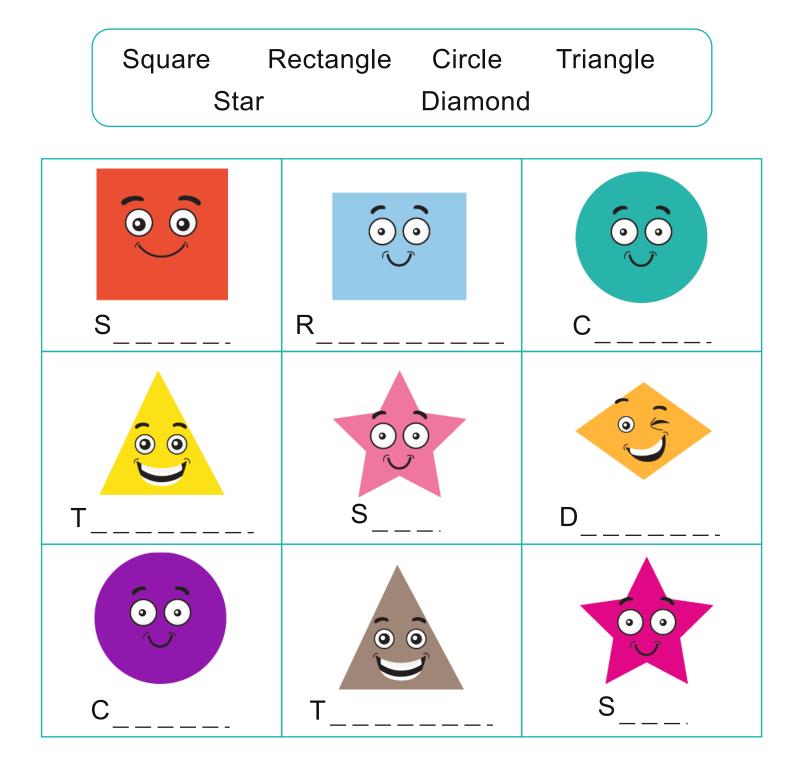

### **Names of Shapes**

Kindergarten Shapes Worksheet

Write the names of the shapes.