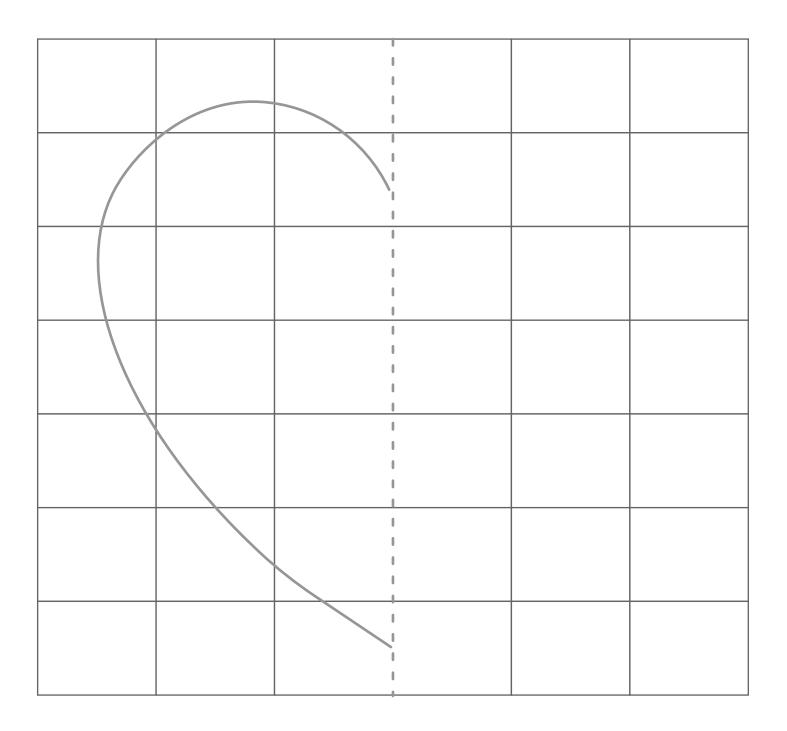

be

cone

cylinder

sphere



Kindergarten Shapes Worksheet

Color the triangles blue.

Color the squares red.

Color the parallelograms green.



How many triangles are there?

How many squares are there?



Kindergarten Shapes Worksheet

Color the triangles blue.

Color the squares red.

Color the parallelograms green.



How many triangles are there?

How many squares are there?



Kindergarten Shapes Worksheet

Color the triangles blue.

Color the squares red.

Color the parallelograms green.



How many triangles are there?

How many squares are there?



Kindergarten Shapes Worksheet

Color the triangles blue.

Color the squares red.

Color the parallelograms green.



How many triangles are there?

How many squares are there?



## Heart mirror image

Kindergarten Shapes Worksheet





#### House mirror image

Kindergarten Shapes Worksheet





#### Ice cream mirror image

Kindergarten Shapes Worksheet



## Apple mirror image

Kindergarten Shapes Worksheet





## Egg mirror image

Kindergarten Shapes Worksheet