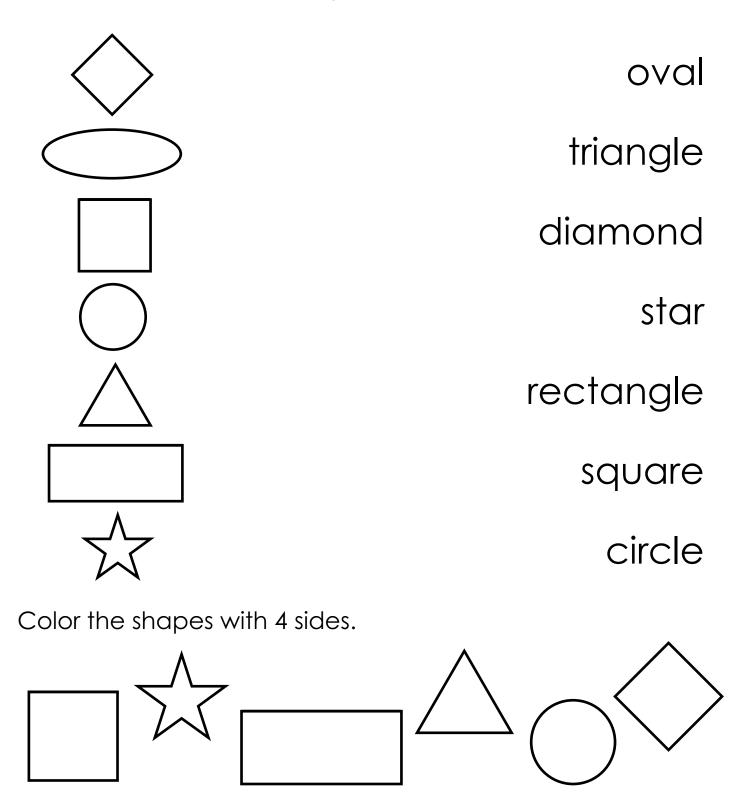

#### Matching shapes to names

Kindergarten Shapes Worksheet

Draw a line between a shape and its name.

### Which shapes have 4 sides?