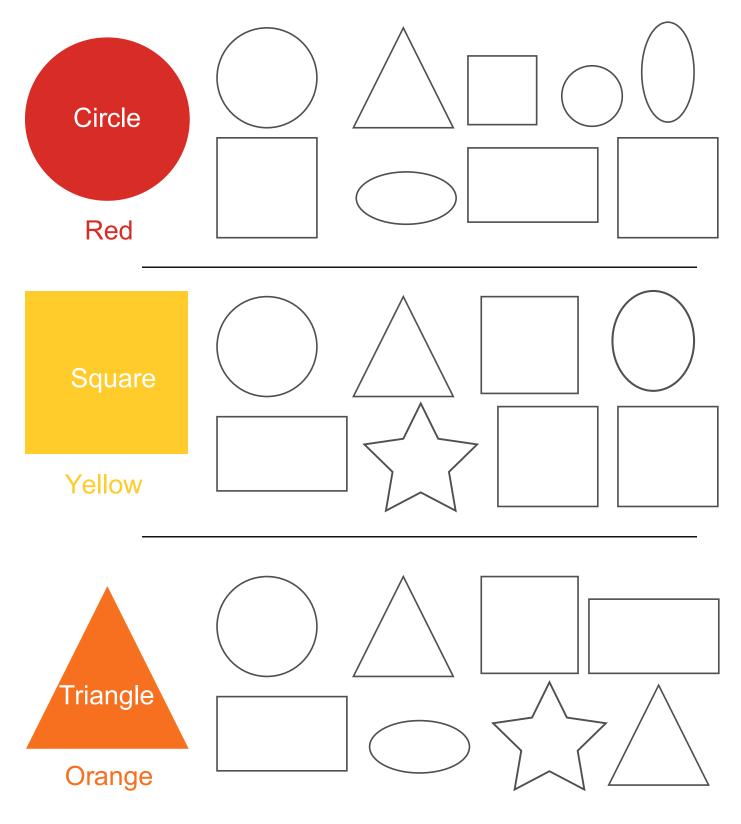

# Identify and color the correct shape.

| rectangle | $\bigcirc \square \diamondsuit \bigtriangleup$                                                                                                                                |
|-----------|-------------------------------------------------------------------------------------------------------------------------------------------------------------------------------|
| circle    | $\sum \Diamond \bigcirc \bigcirc$                                                                                                                                             |
| star      |                                                                                                                                                                               |
| diamond   | $\bigcirc \bigcirc $ |
| square    |                                                                                                                                                                               |
| triangle  |                                                                                                                                                                               |
| oval      | $\frac{1}{2}$                                                                                                                                                                 |

# **Identifying shapes**

Kindergarten Shapes Worksheet

Identify and color the correct shape.

| circle    | $\bigcirc \bigcirc $ |
|-----------|-------------------------------------------------------------------------------------------------------------------------------------------------------------------------------|
| triangle  |                                                                                                                                                                               |
| square    |                                                                                                                                                                               |
| rectangle | $\square \bigcirc \triangle \bigcirc$                                                                                                                                         |
| star      | $\sum \langle \nabla \rangle \langle \nabla \rangle$                                                                                                                          |
| hexagon   | $\bigcirc \bigcirc \bigcirc \bigcirc \bigcirc$                                                                                                                                |
| pentagon  |                                                                                                                                                                               |