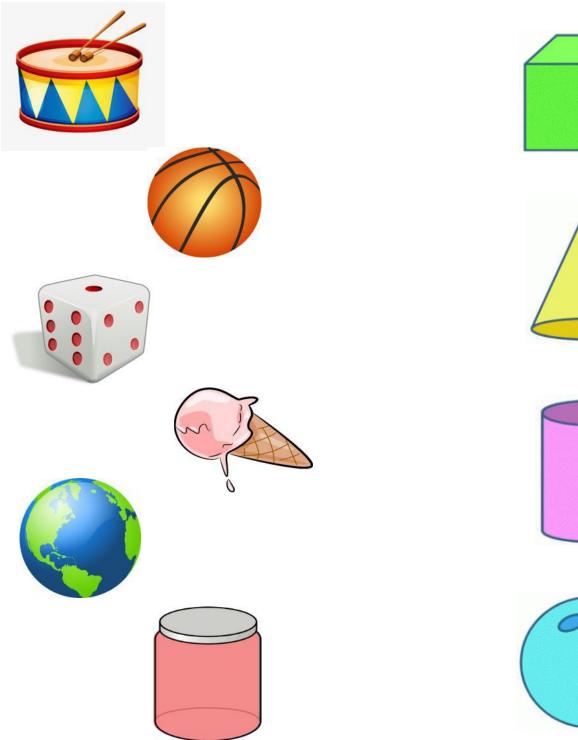

Kindergarten Shapes Worksheet

Draw lines from the real-world items to their matching shapes.

Kindergarten Shapes Worksheet

Draw lines from the real-world items to their matching shape's names.

cube

cone

cylinder

sphere

Kindergarten Shapes Worksheet

Draw lines from the real-world items to their matching shape's names.

cube

cone

cylinder

sphere

Kindergarten Shapes Worksheet