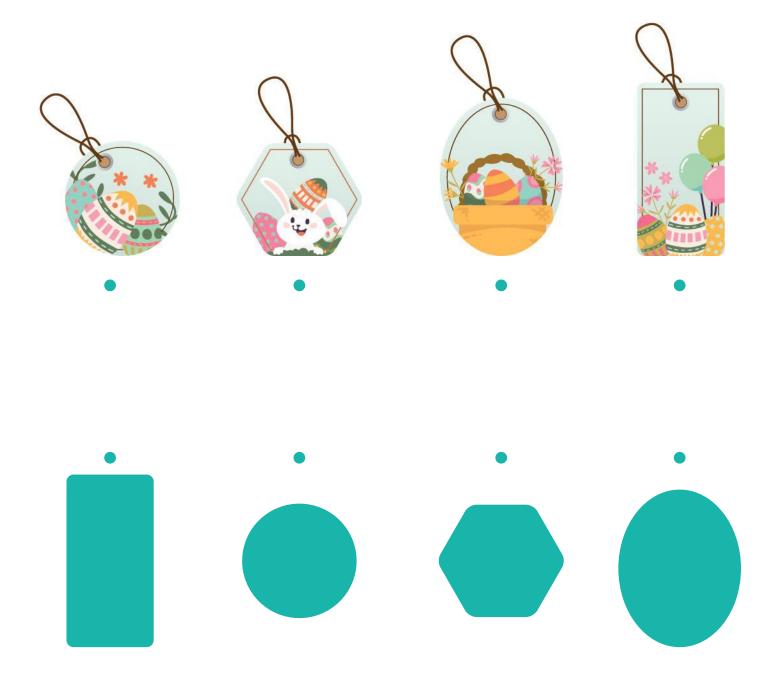

### Match shapes to bookmarks

Kindergarten Shapes Worksheet

#### Match the bookmarks with their shapes.