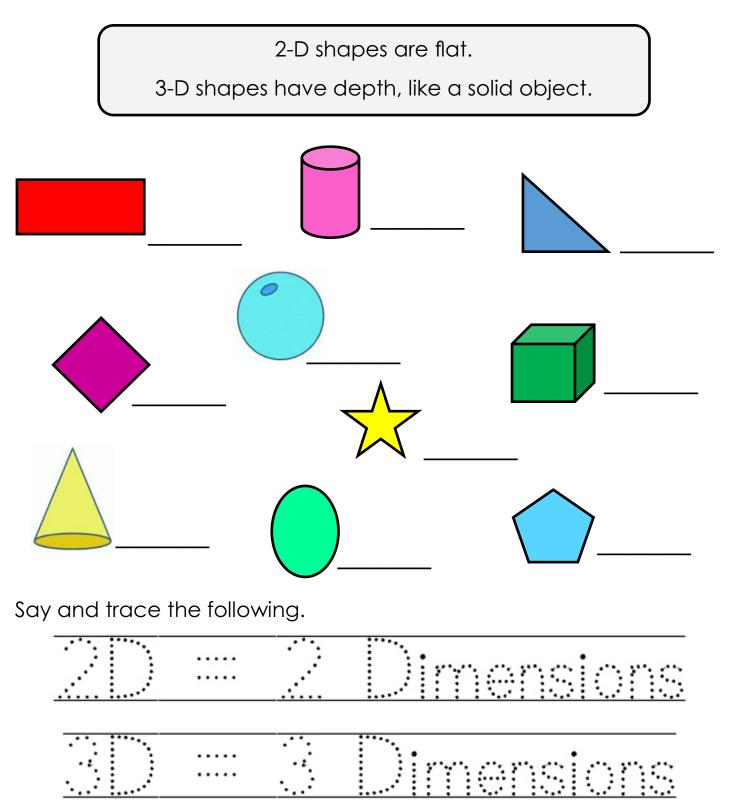

## 2D or 3D shapes

Kindergarten Shapes Worksheet

Draw lines from each shape to either "2D" or "3D"

2-D shapes are flat. 3-D shapes have depth, like a solid object. 3D 2D