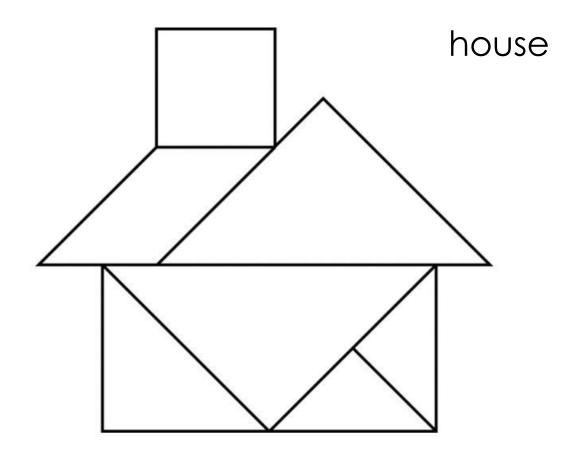

sphere



Kindergarten Shapes Worksheet

Draw lines from the real-world items to their matching shape's names.



cube

cone

cylinder

sphere



Kindergarten Shapes Worksheet

Color the triangles blue.

Color the squares red.

Color the parallelograms green.



How many triangles are there?

How many squares are there?



Kindergarten Shapes Worksheet

Color the triangles blue.

Color the squares red.

Color the parallelograms green.



How many triangles are there?

How many squares are there?



Kindergarten Shapes Worksheet

Color the triangles blue.

Color the squares red.

Color the parallelograms green.



How many triangles are there?

How many squares are there?



Kindergarten Shapes Worksheet

Color the triangles blue.

Color the squares red.

Color the parallelograms green.



How many triangles are there?

How many squares are there?



## Heart mirror image

Kindergarten Shapes Worksheet





#### House mirror image

Kindergarten Shapes Worksheet





#### Ice cream mirror image

Kindergarten Shapes Worksheet



## Apple mirror image

Kindergarten Shapes Worksheet





## Egg mirror image

Kindergarten Shapes Worksheet