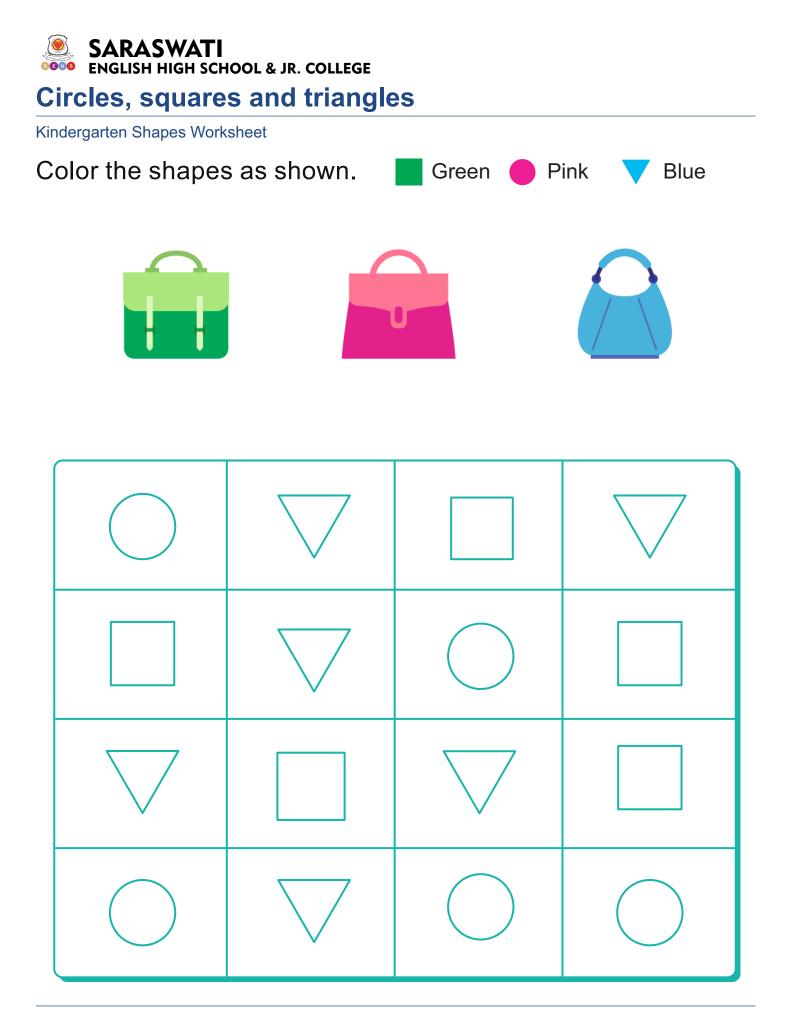

### **Circles, squares and triangles**

Kindergarten Shapes Worksheet

#### Color the shapes as shown.