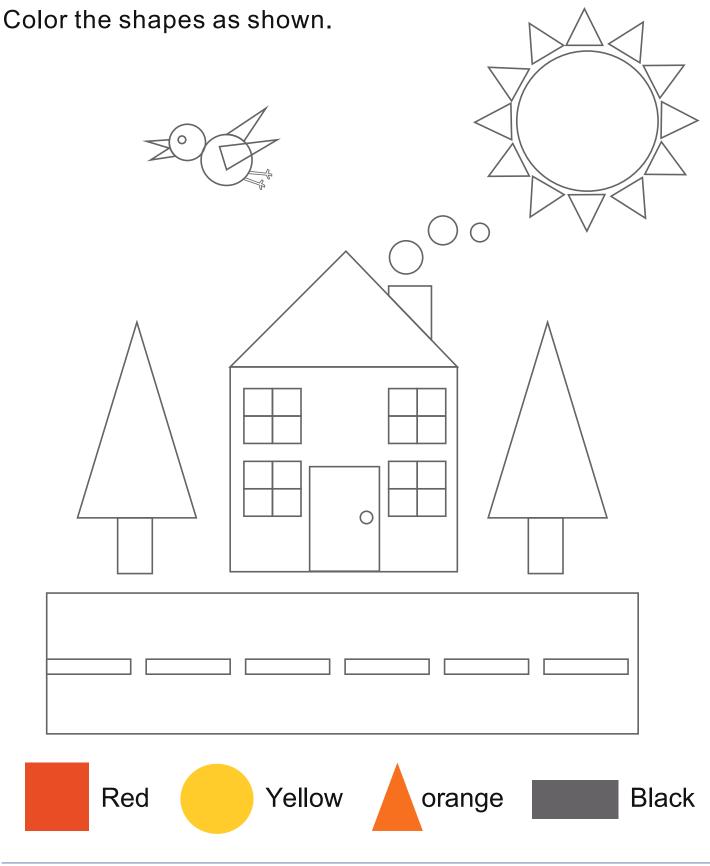

#### **Squares**

Kindergarten Shapes Worksheet

Trace and color in the squares. Trace the word.





#### **Stars**

Kindergarten Shapes Worksheet

Trace and color in the stars. Trace the word.







### **Rectangles**

Kindergarten Shapes Worksheet

Trace and color in the rectangles. Trace the word.





# **Triangles**

Kindergarten Shapes Worksheet

#### Trace and color in the triangles. Trace the word.





### **Diamonds**

Kindergarten Shapes Worksheet

#### Trace and color in the diamonds. Trace the word.







### **Ovals**

Kindergarten Shapes Worksheet

### Trace and color in the ovals. Trace the word.













### **Circles, squares and triangles**

Kindergarten Shapes Worksheet

#### Color the shapes as shown.





### Landscape of shapes

Kindergarten Shapes Worksheet





### **Tracing and drawing circles**

Kindergarten Shapes Worksheet

Trace the shapes and the word "circle".





Draw some circles below.



Reading and Math

#### SARASWATI ENGLISH HIGH SCHOOL & JR. COLLEGE

# Tracing and drawing diamond (rhombus)

Kindergarten Shapes Worksheet

Trace the shapes and the word "diamond".



Draw some diamonds below.

All diamonds have 4 sides of equal length.





### **Tracing and drawing ovals**

Kindergarten Shapes Worksheet

Trace the shapes and the word "oval".



Reading and Math



# **Tracing and drawing rectangles**

Kindergarten Shapes Worksheet

Trace the shapes and the word "rectangle".





### **Tracing and drawing squares**

Kindergarten Shapes Worksheet

Trace the shapes and the word "sauare".



Draw some squares below.





# **Tracing