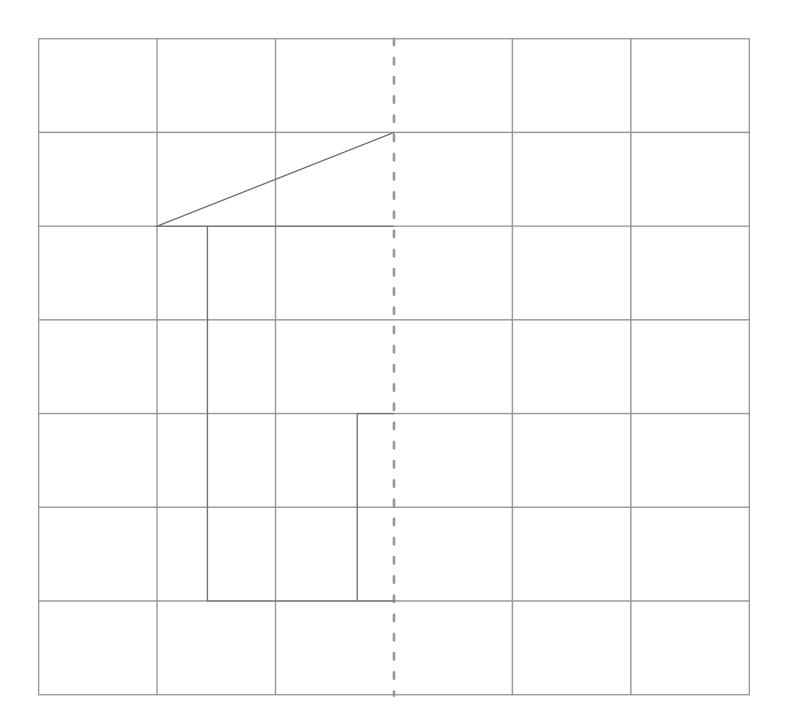

Color the triangles blue.

Color the squares red.

Color the parallelograms green.



How many triangles are there?

How many squares are there?



Kindergarten Shapes Worksheet

Color the triangles blue.

Color the squares red.

Color the parallelograms green.



How many triangles are there?

How many squares are there?



Kindergarten Shapes Worksheet

Color the triangles blue.

Color the squares red.

Color the parallelograms green.



How many triangles are there?

How many squares are there?



Kindergarten Shapes Worksheet

Color the triangles blue.

Color the squares red.

Color the parallelograms green.



How many triangles are there?

How many squares are there?



## Heart mirror image

Kindergarten Shapes Worksheet





#### House mirror image

Kindergarten Shapes Worksheet





#### Ice cream mirror image

Kindergarten Shapes Worksheet



## Apple mirror image

Kindergarten Shapes Worksheet





## Egg mirror image

Kindergarten Shapes Worksheet