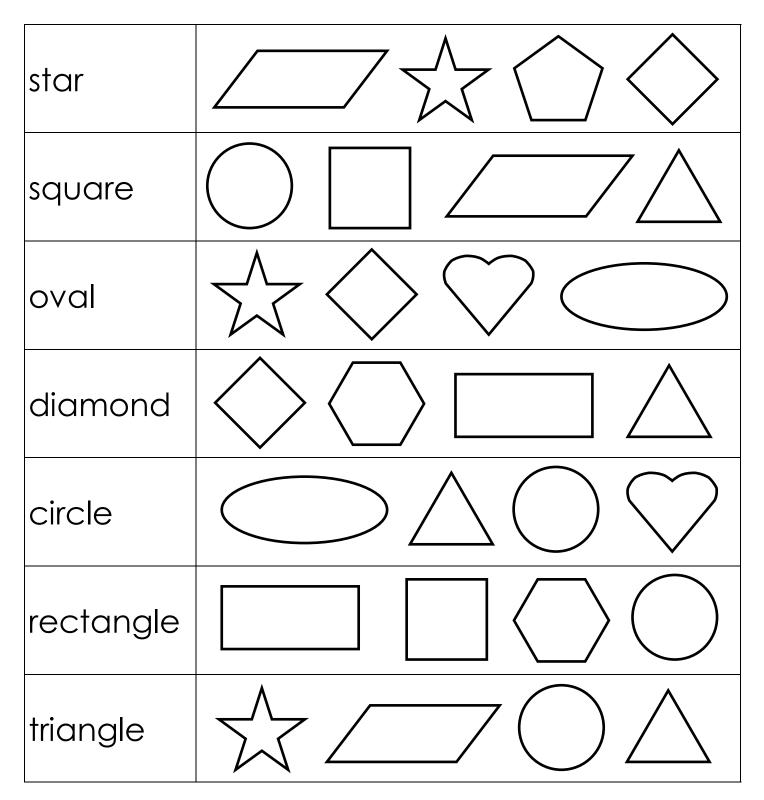

|
| star      | $\sum \langle \nabla \rangle \langle \nabla \rangle$                                                                                                                          |
| hexagon   | $\bigcirc \bigcirc \bigcirc \bigcirc \bigcirc$                                                                                                                                |
| pentagon  |                                                                                                                                                                               |



## **Identifying shapes**

Kindergarten Shapes Worksheet

Identify and color the correct shape.





# **Identifying shapes**

Kindergarten Shapes Worksheet

Identify and color the correct shape.





Kindergarten Shapes Worksheet





Kindergarten Shapes Worksheet





Kindergarten Shapes Worksheet





Kindergarten Shapes Worksheet





## 2D or 3D shapes

Kindergarten Shapes Worksheet

Draw lines from each shape to either "2D" or "3D"

2-D shapes are flat. 3-D shapes have depth, like a solid object. 3D 2D



## 2D or 3D shapes

Kindergarten Shapes Worksheet

Write 2D or 3D beside each shape.



Reading and Math

https://sms.sehschool.com



Kindergarten Shapes Worksheet

Draw lines from the real-world items to their matching shapes.











Kindergarten Shapes Worksheet

Draw lines from the real-world items to their matching shapes.













Kindergarten Shapes Worksheet

Dr