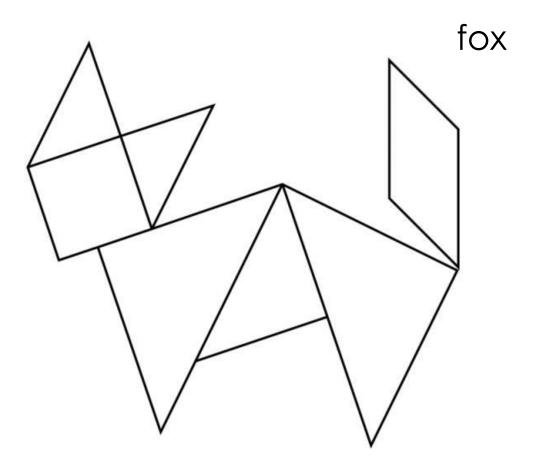

Color the triangles blue.

Color the squares red.

Color the parallelograms green.

How many triangles are there?

How many squares are there?

Kindergarten Shapes Worksheet

Color the triangles blue.

Color the squares red.

Color the parallelograms green.

How many triangles are there?

How many squares are there?

Kindergarten Shapes Worksheet

Color the triangles blue.

Color the squares red.

Color the parallelograms green.

How many triangles are there?

How many squares are there?

Kindergarten Shapes Worksheet

Color the triangles blue.

Color the squares red.

Color the parallelograms green.

How many triangles are there?

How many squares are there?