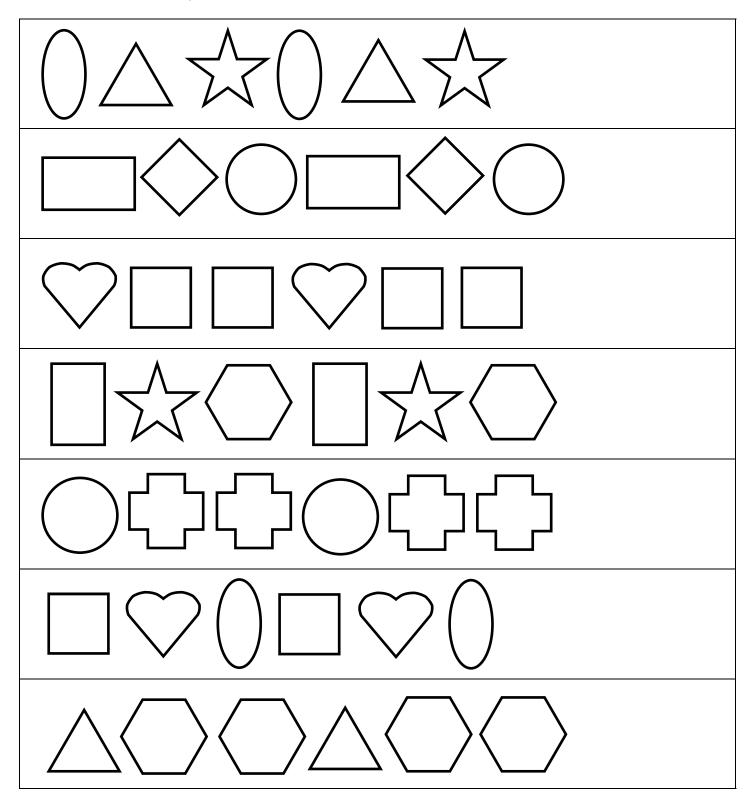

## **Identifying shapes**

Kindergarten Shapes Worksheet

Identify and color the correct shape.

# **Identifying shapes**

Kindergarten Shapes Worksheet

Identify and color the correct shape.

Kindergarten Shapes Worksheet

Kindergarten Shapes Worksheet

Kindergarten Shapes Worksheet

Kindergarten Shapes Worksheet