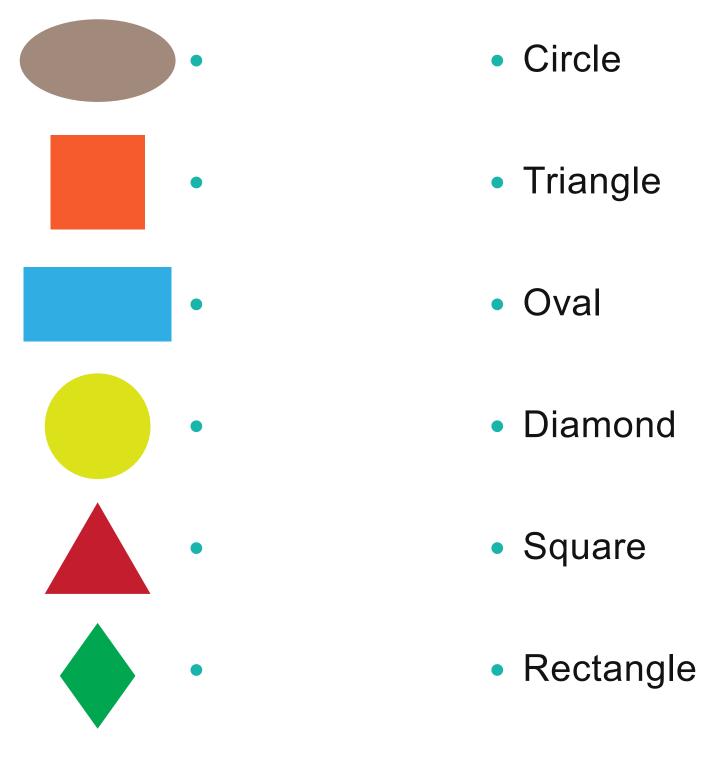

### **Matching shapes**

Kindergarten Shapes Worksheet

Draw a line between the similar shapes.

Color the shapes with the same colors as above.

#### Matching shapes to names

Kindergarten Shapes Worksheet

Draw a line between a shape and its name.