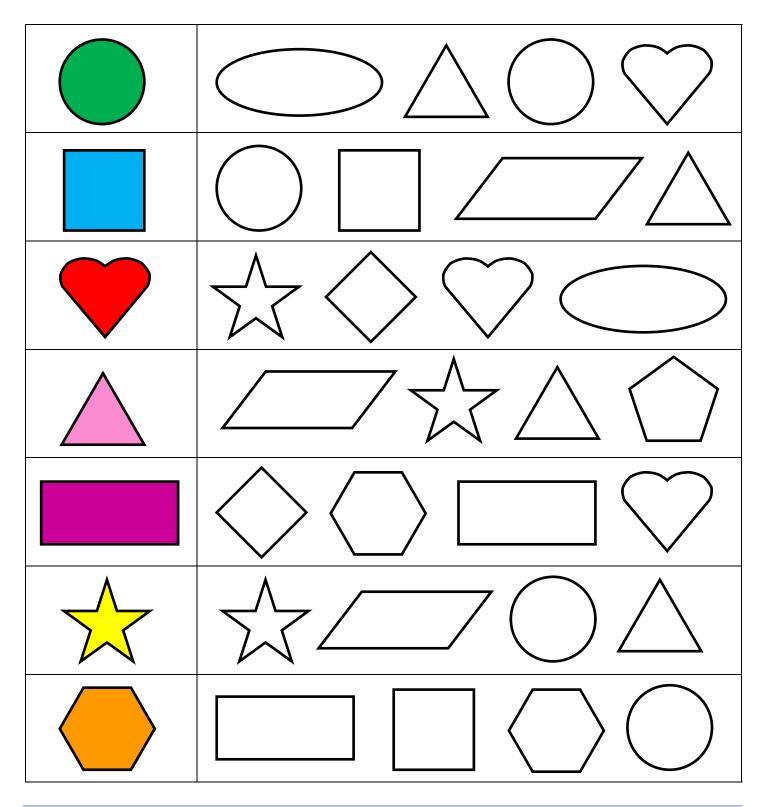

# Identify and color the correct shape.

| rectangle | $\bigcirc \square \diamondsuit \bigtriangleup$                                                                                                                                |
|-----------|-------------------------------------------------------------------------------------------------------------------------------------------------------------------------------|
| circle    | $\sum \Diamond \bigcirc \bigcirc$                                                                                                                                             |
| star      |                                                                                                                                                                               |
| diamond   | $\bigcirc \bigcirc $ |
| square    |                                                                                                                                                                               |
| triangle  |                                                                                                                                                                               |
| oval      | $\frac{1}{2}$                                                                                                                                                                 |

# **Identifying shapes**

Kindergarten Shapes Worksheet

Identify and color the correct shape.

| circle    | $\bigcirc \bigcirc $ |
|-----------|-------------------------------------------------------------------------------------------------------------------------------------------------------------------------------|
| triangle  |                                                                                                                                                                               |
| square    |                                                                                                                                                                               |
| rectangle | $\square \bigcirc \triangle \bigcirc$                                                                                                                                         |
| star      | $\sum \langle \nabla \rangle \langle \nabla \rangle$                                                                                                                          |
| hexagon   | $\bigcirc \bigcirc \bigcirc \bigcirc \bigcirc$                                                                                                                                |
| pentagon  |                                                                                                                                                                               |

## **Identifying shapes**

Kindergarten Shapes Worksheet

Identify and color the correct shape.

# **Identifying shapes**

Kindergarten Shapes Worksheet

Identify and color the correct shape.

Kindergarten Shapes Worksheet

Kindergarten Shapes Worksheet

Kindergarten Shapes Worksheet

Kindergarten Shapes Worksheet