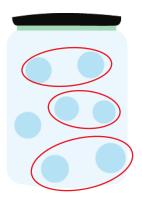

Kindergarten Numbers & Counting Worksheet

Count the blocks and write the number.

|  | odd  |
|--|------|
|  | even |
|  | odd  |
|  | even |

Kindergarten Numbers Worksheet

Circle pairs of candies.

Is there an even number or an odd number?"

EVEN 🗸

ODD

EVEN

ODD

**EVEN** 

Kindergarten Numbers Worksheet

Circle pairs of candies.

Is there an even number or an odd number?