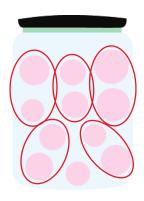

Circle pairs of stars.

Is there an even number or an odd number?

| טטט  |  |
|------|--|
| EVEN |  |

| ODD  |  |
|------|--|
| FVFN |  |

ODD