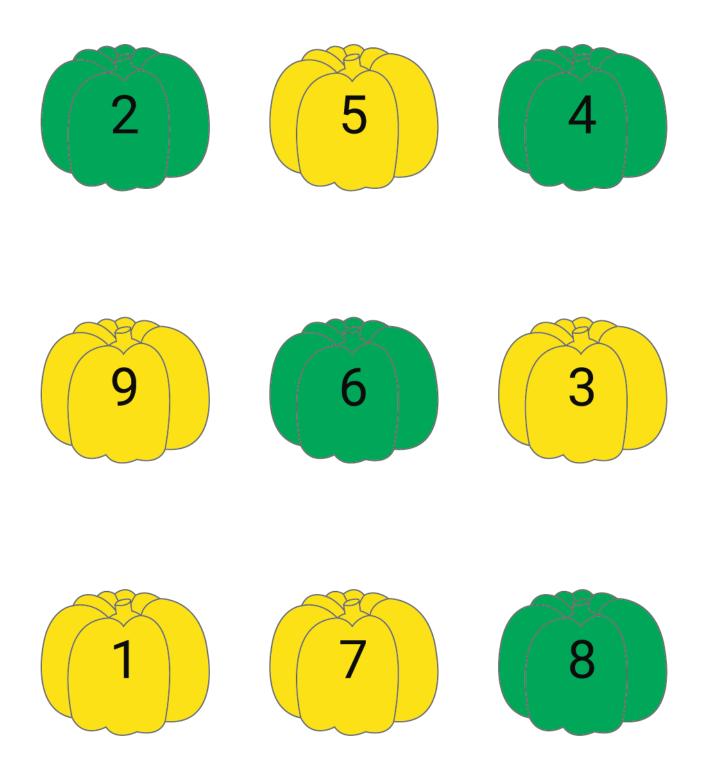

#### **Answers:**

<10

Kindergarten Numbers Worksheet

Color the pumkins: odd =yellow; even=green