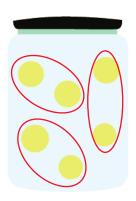

Kindergarten Numbers & Counting Worksheet

Count the blocks and write the number.

|  | odd  |
|--|------|
|  | even |
|  | odd  |
|  | even |

Kindergarten Numbers Worksheet

Circle pairs of candies.

Is there an even number or an odd number?"

EVEN 🗸

ODD

EVEN

ODD

**EVEN** 

Kindergarten Numbers Worksheet

Circle pairs of candies.

Is there an even number or an odd number?