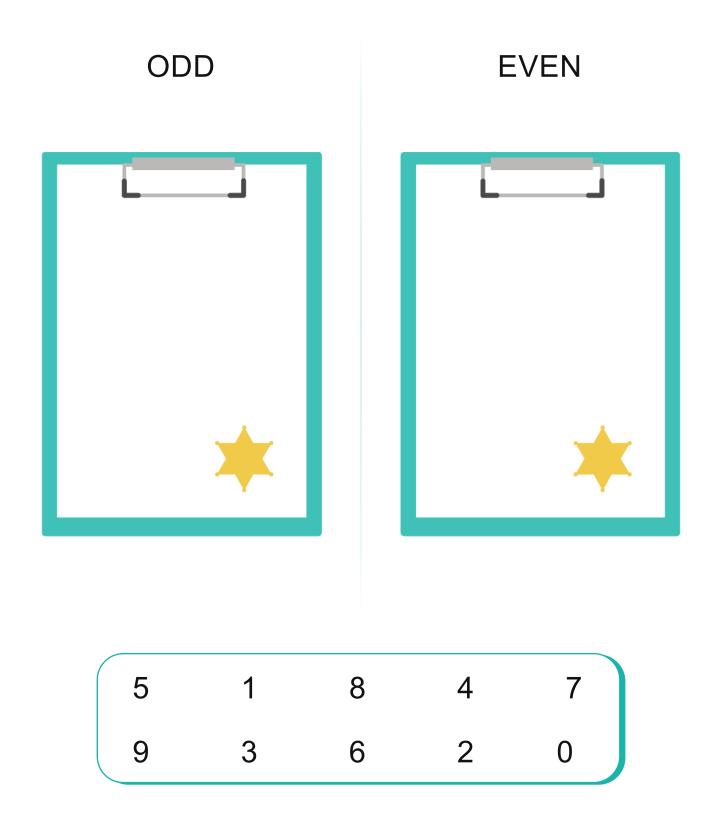

## **Answers:**

Kindergarten Numbers Worksheet

Sort the numbers into odd and even.

# **Answers:**

ODD

**EVEN** 

5 1 8 4 7

9 3 6 2 0

Kindergarten Numbers Worksheet

Color the eggs: odd=blue; even=red

>10