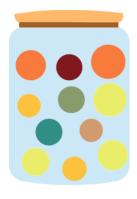

Kindergarten Numbers & Counting Worksheet

Count the blocks and write the number.

|  | odd  |
|--|------|
|  | even |
|  | odd  |
|  | even |

Kindergarten Numbers Worksheet

Circle pairs of candies.

Is there an even number or an odd number?"

EVEN 🗸

ODD

EVEN

ODD

**EVEN** 

Kindergarten Numbers Worksheet

Circle pairs of candies.

Is there an even number or an odd number?