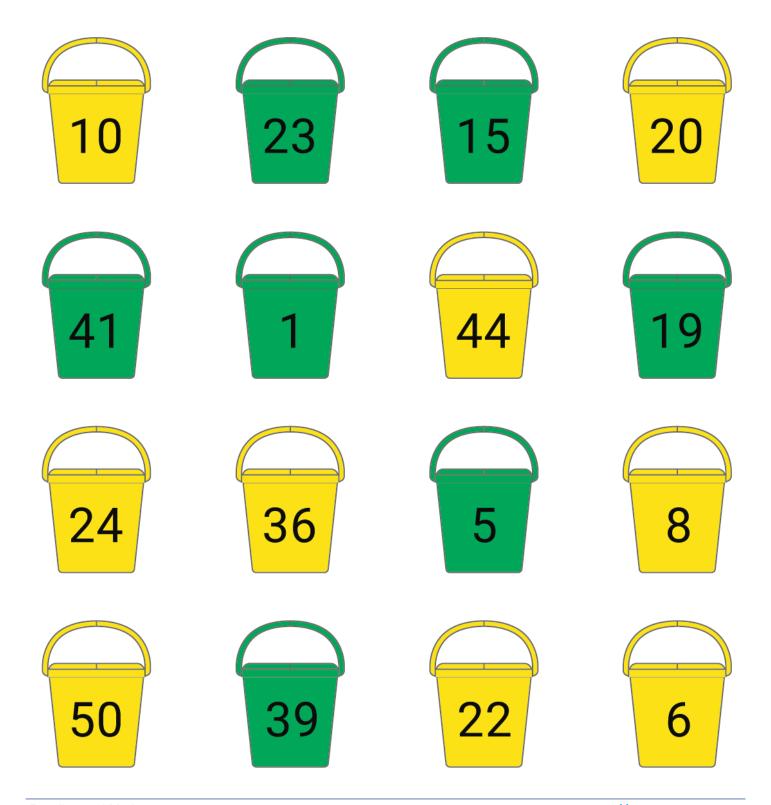

## **Answers:**

Kindergarten Numbers Worksheet

Color the buckets: odd=green; even=yellow

## **Answers:**