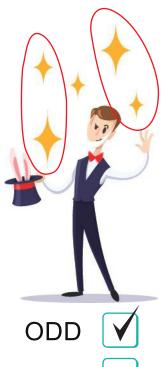

Circle pairs of stars.

Is there an even number or an odd number?

| טטט  |  |
|------|--|
| EVEN |  |

| ODD  |  |
|------|--|
| FVFN |  |

ODD