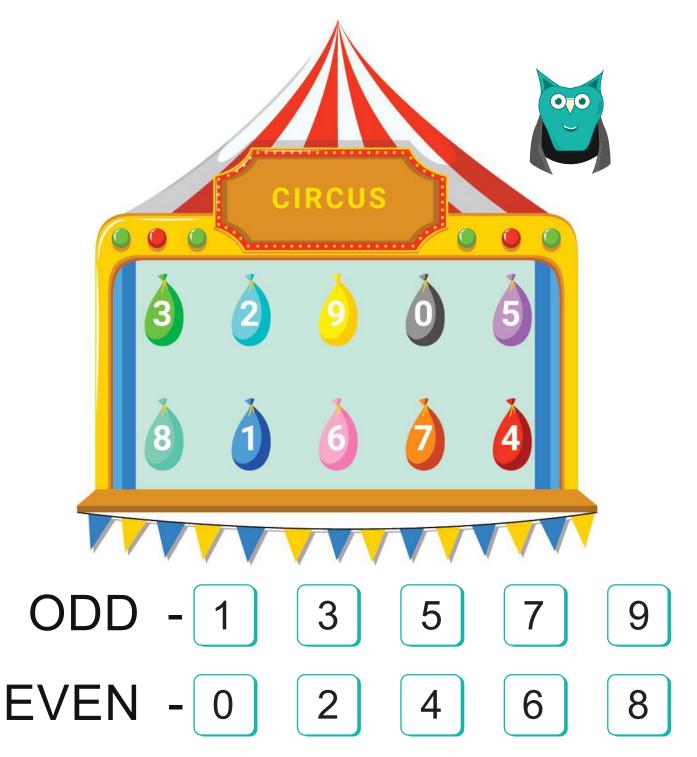

## **Answers:**

Kindergarten Numbers Worksheet

Sort the numbers into odd and even.

## **Answers:**