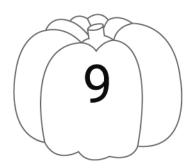

#### **Answers:**

<10

Kindergarten Numbers Worksheet

Color the pumkins: odd =yellow; even=green