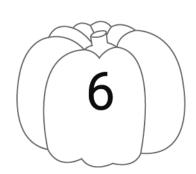

#### **Answers:**

<10

Kindergarten Numbers Worksheet

Color the pumkins: odd =yellow; even=green