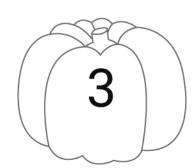

#### **Answers:**

<10

Kindergarten Numbers Worksheet

Color the pumkins: odd =yellow; even=green