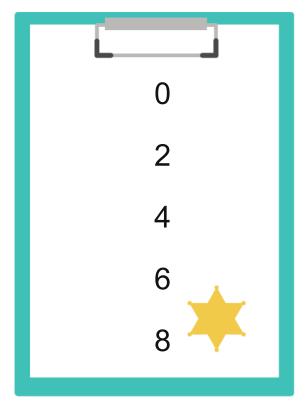

8) 9 7 3

9 3 2 12

10) 3 12 4

11) 10 3 11

<sup>12)</sup> 5 12 9

<sup>13)</sup> 7 10 12

<sup>14)</sup> 2 7 12

# Identifying odd numbers

Kindergarten Numbers & Counting Worksheet

# Odd numbers end in 1, 3, 5, 7 or 9

Circle the ODD numbers.

1) 4 3 9

<sup>2)</sup> 15 7 3

3) 6 20 15

<sup>4)</sup> 17 2 9

5) 11 16 2

6 4 6 7

<sup>7)</sup> 8 15 18

8) 20 4 8

9) 1 5 12

<sup>10)</sup> 5 18 16

11) 1 13 10

<sup>12)</sup> 2 3 6

13) 8 7 13

<sup>14)</sup> 19 13 20



Kindergarten Numbers Worksheet

Sort & write the even & odd numbers.



<10



#### **Answers:**



<10

Kindergarten Numbers Worksheet

Color the pumkins: odd =yellow; even=green



















## **Answers:**



Kindergarten Numbers Worksheet

Sort the numbers into odd and even.



# **Answers:**

ODD

**EVEN** 



5 1 8 4 7

9 3 6 2 0



Kindergarten Numbers Worksheet

Color the eggs: odd=blue; even=red



>10

## **Answers:**



Kindergarten Numbers Worksheet

Color the buckets: odd=green; even=yellow





## **Answers:**