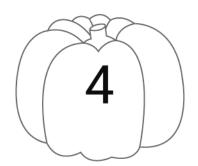

#### **Answers:**

<10

Kindergarten Numbers Worksheet

Color the pumkins: odd =yellow; even=green