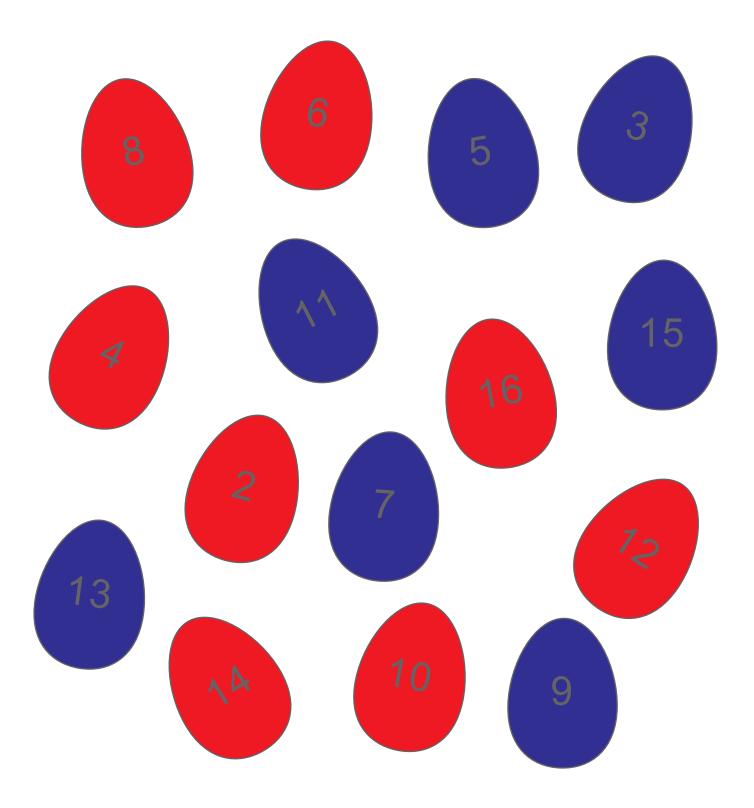

# **Answers:**

ODD

**EVEN** 

5 1 8 4 7

9 3 6 2 0

Kindergarten Numbers Worksheet

Color the eggs: odd=blue; even=red

>10