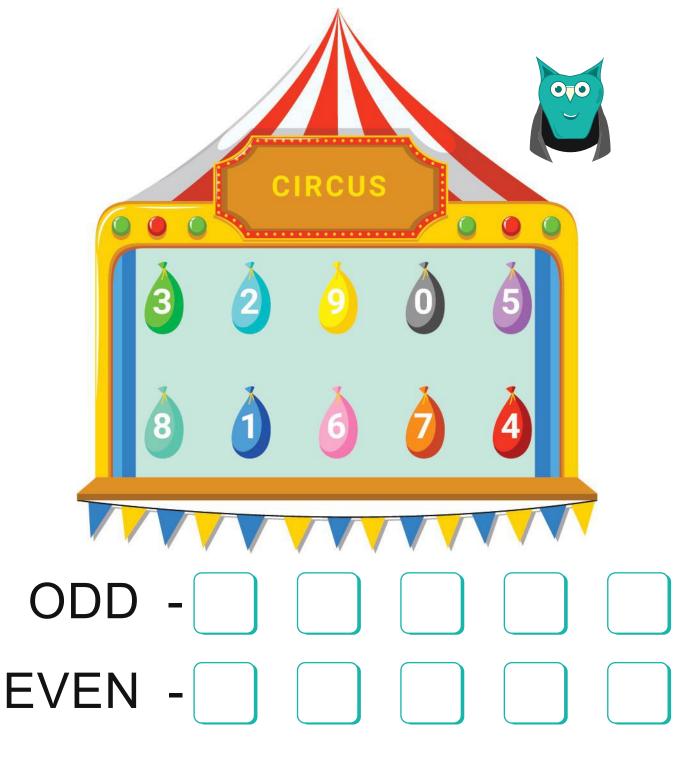

## **Answers:**

Kindergarten Numbers Worksheet

Sort the numbers into odd and even.