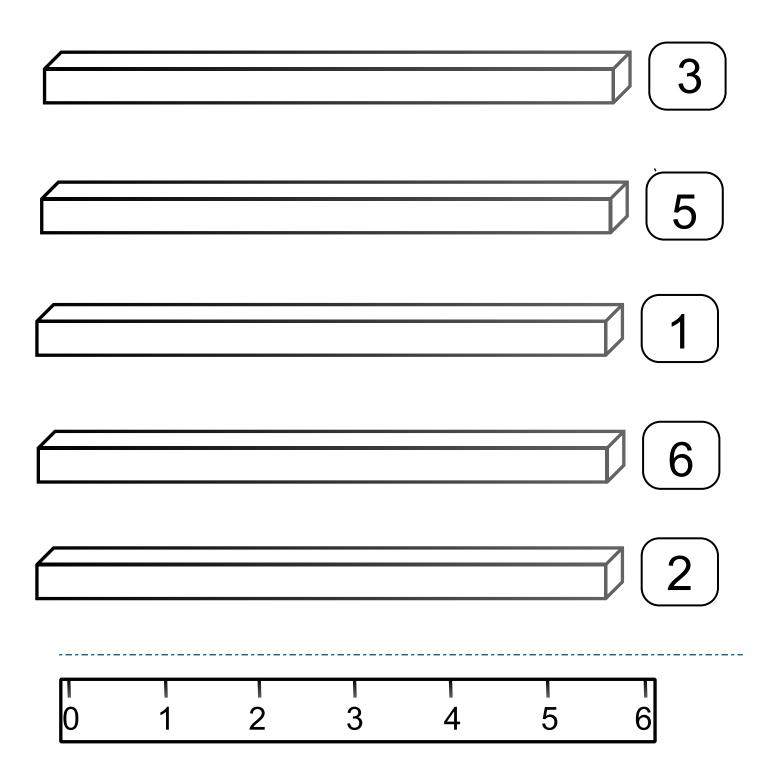

# Using a ruler to measure and mark length

Kindergarten Measurement Worksheet

Measure the bar and color the length shown.