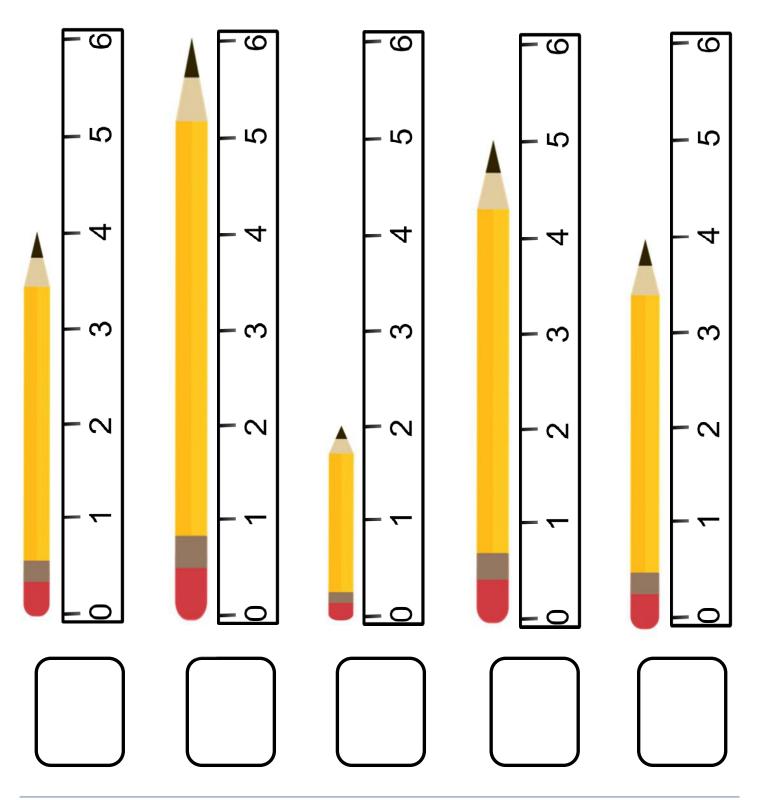

## Using a ruler to measure length

Kindergarten Measurement Worksheet

Measure the length of each pencil and write it in the box.