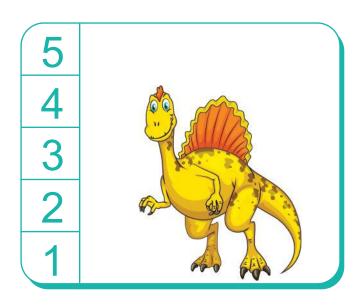

## Measure heights in non-standard units

Kindergarten Measurement Worksheet

How many squares tall is each dinosaur? Color the squares!