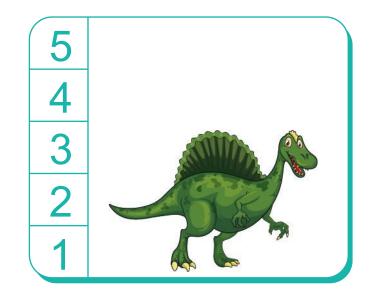

## Measure heights in non-standard units

Kindergarten Measurement Worksheet

How many squares tall is each dinosaur? Color the squares!