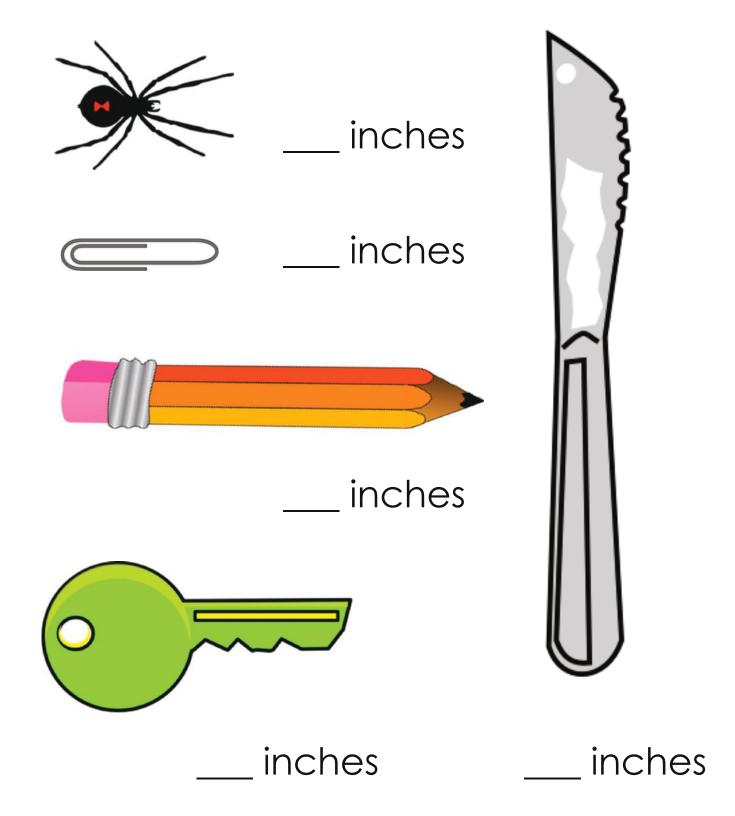

Using a ruler to measure lengths in inches

Kindergarten Measurement Worksheet

Measure the objects and record the lengths.