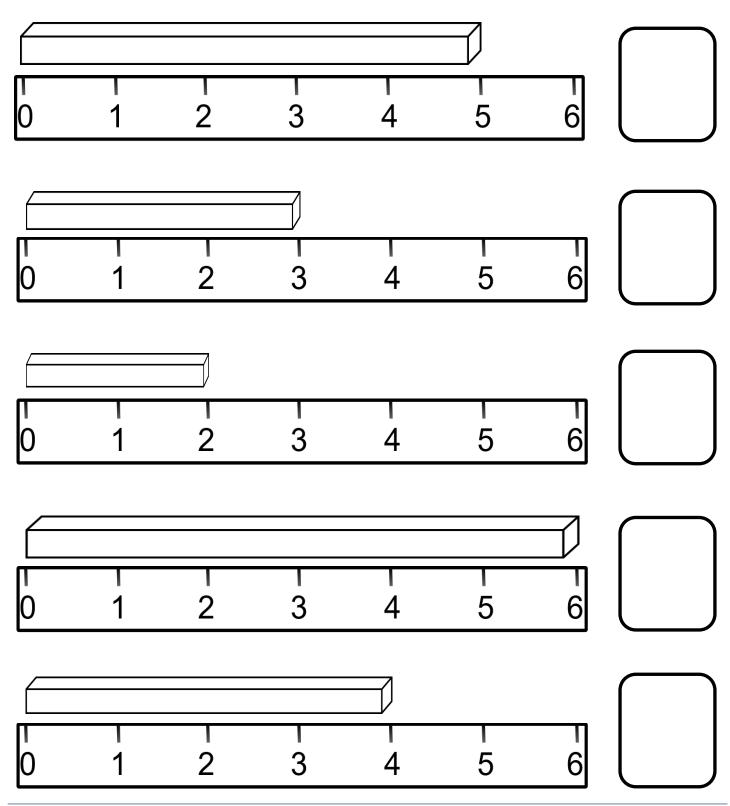

## Using a ruler to measure length

Kindergarten Measurement Worksheet

Measure the length of each block and write it in the box.