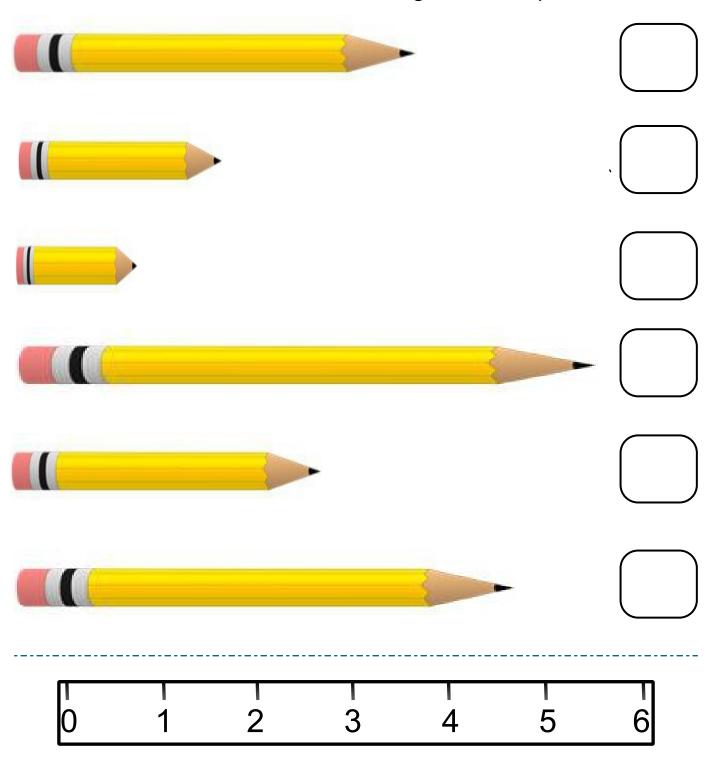

# Using a ruler to measure and mark length

Kindergarten Measurement Worksheet

Measure the bar and color the length shown.