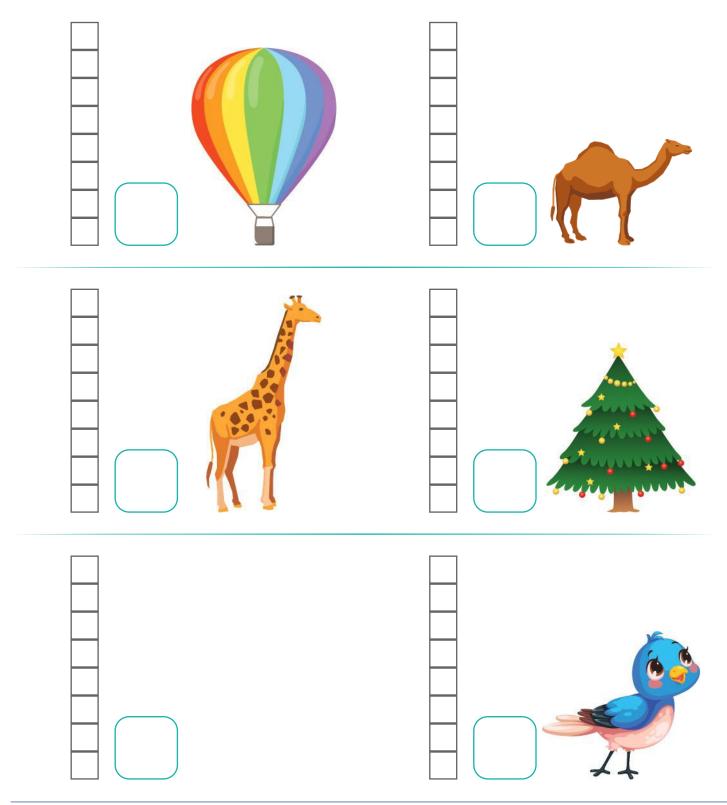

How many blocks long is each spaceship? Color those blocks!

Measure heights in non-standard units

Kindergarten Measurement Worksheet

How many blocks tall is each item? Color those blocks!