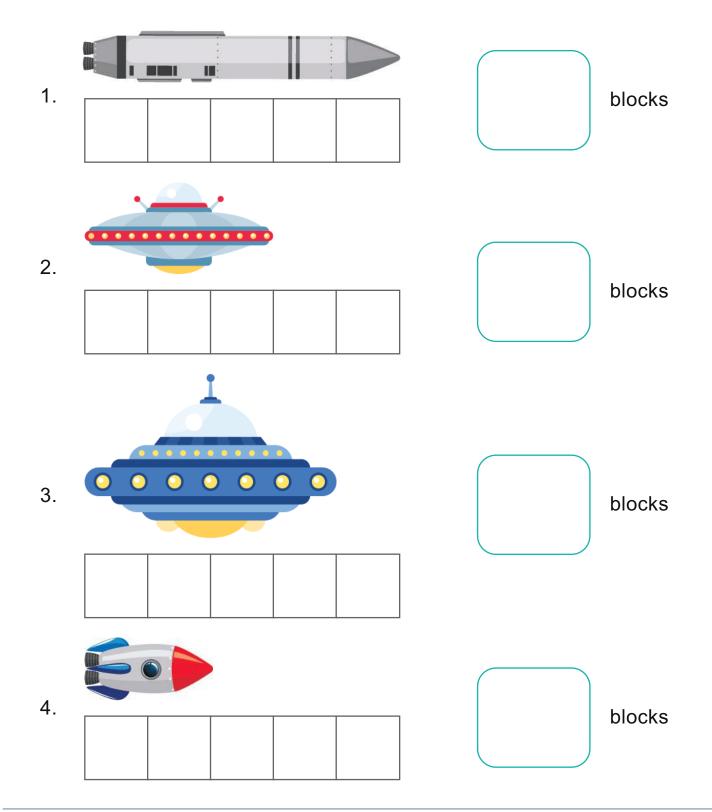

## Measure lengths in non-standard units

Kindergarten Measurement Worksheet

How many blocks long is each spaceship? Color those blocks!

Measure lengths in non-standard units

Kindergarten Measurement Worksheet

How many blocks long is each spaceship? Color those blocks!

Measure heights in non-standard units

Kindergarten Measurement Worksheet

How many blocks tall is each item? Color those blocks!