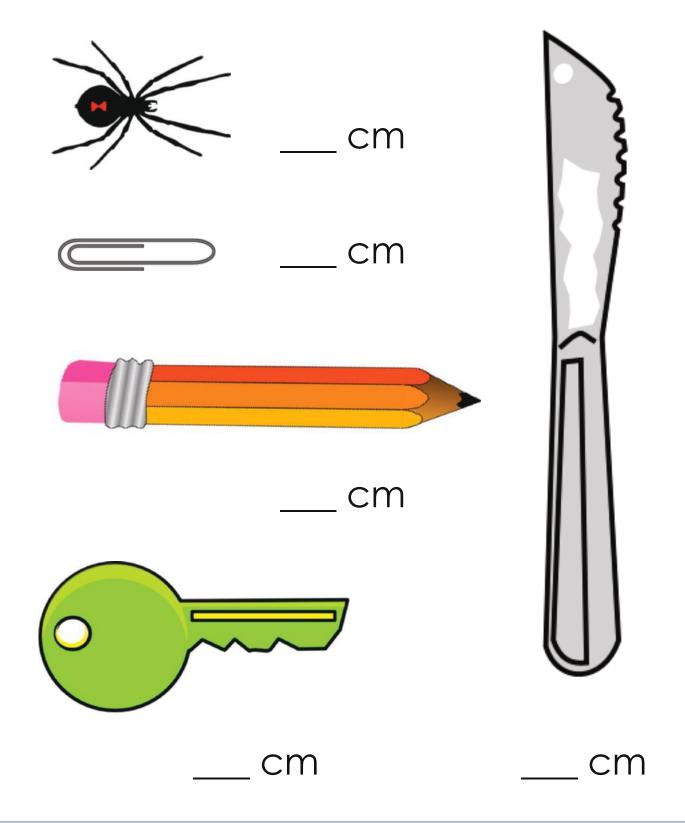

# Using a ruler to measure and mark height

Kindergarten Measurement Worksheet

Measure and mark the heights shown on each bar.

Using a ruler to measure lengths in cm

Kindergarten Measurement Worksheet

Measure the objects and record the lengths.