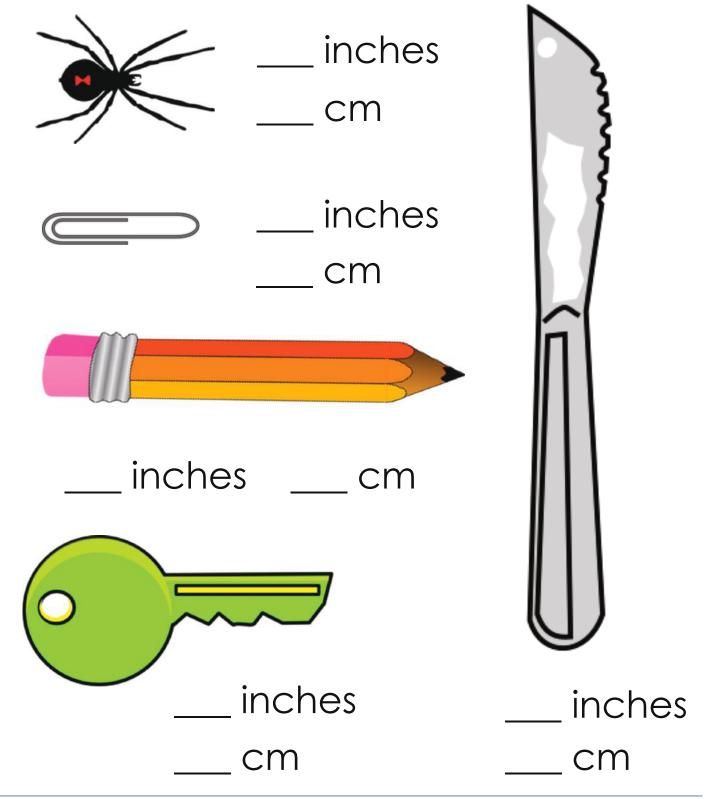

## Using a real ruler to measure in inches and cm

Kindergarten Measurement Worksheet

Measure the objects and record the lengths.

Cut out and measure stuff with these rulers.