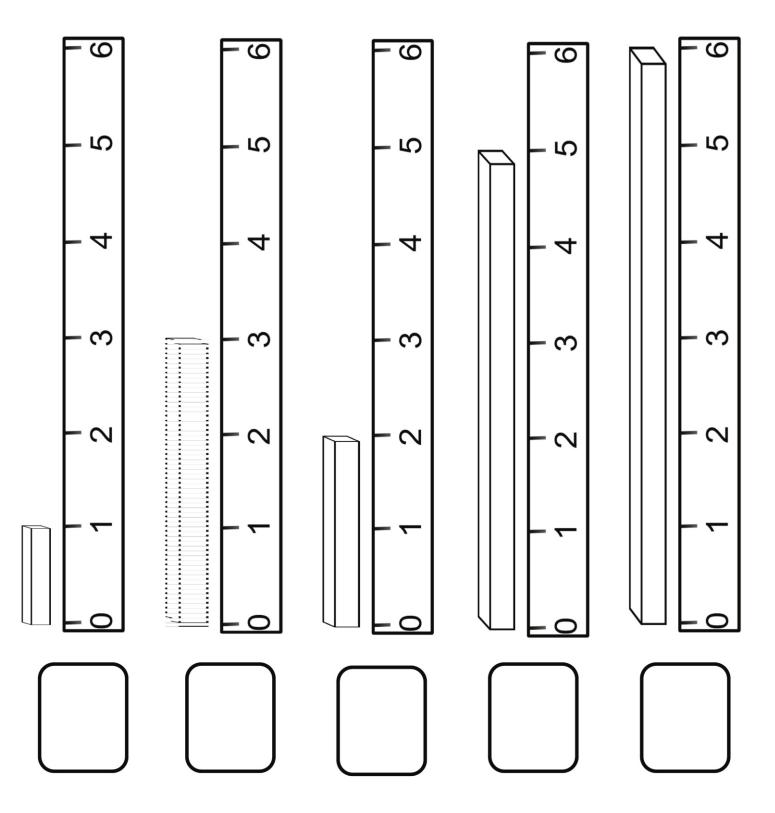

### SARASWATI ENGLISH HIGH SCHOOL & JR. COLLEGE Using a ruler to measure height

Kindergarten Measurement Worksheet

Measure the height of each block and write it in the box.