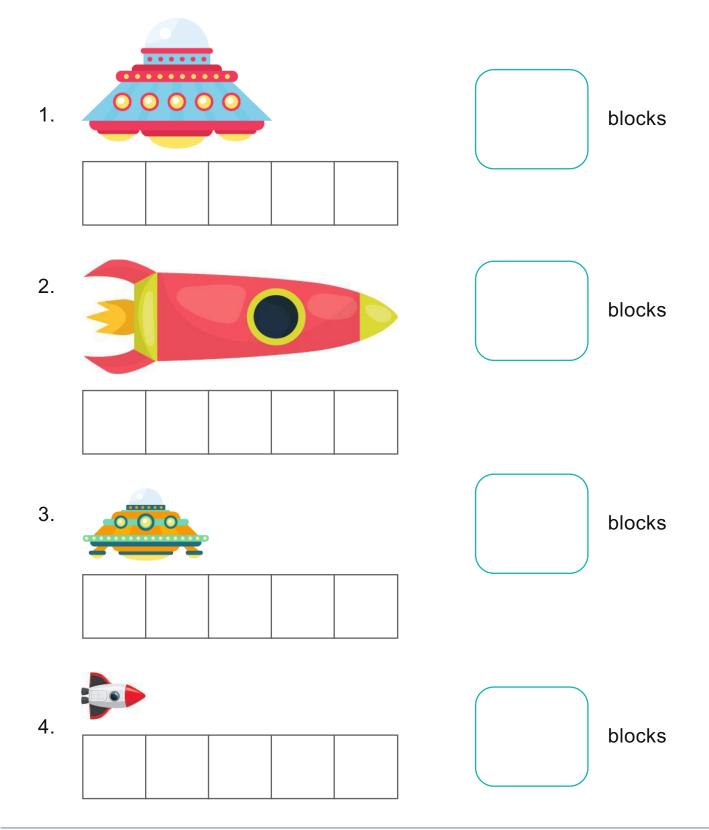

How many blocks long is each spaceship? Color those blocks!

Measure heights in non-standard units

Kindergarten Measurement Worksheet

How many blocks tall is each item? Color those blocks!