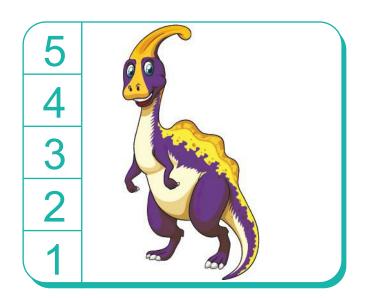

## Measure heights in non-standard units

Kindergarten Measurement Worksheet

How many squares tall is each dinosaur? Color the squares!