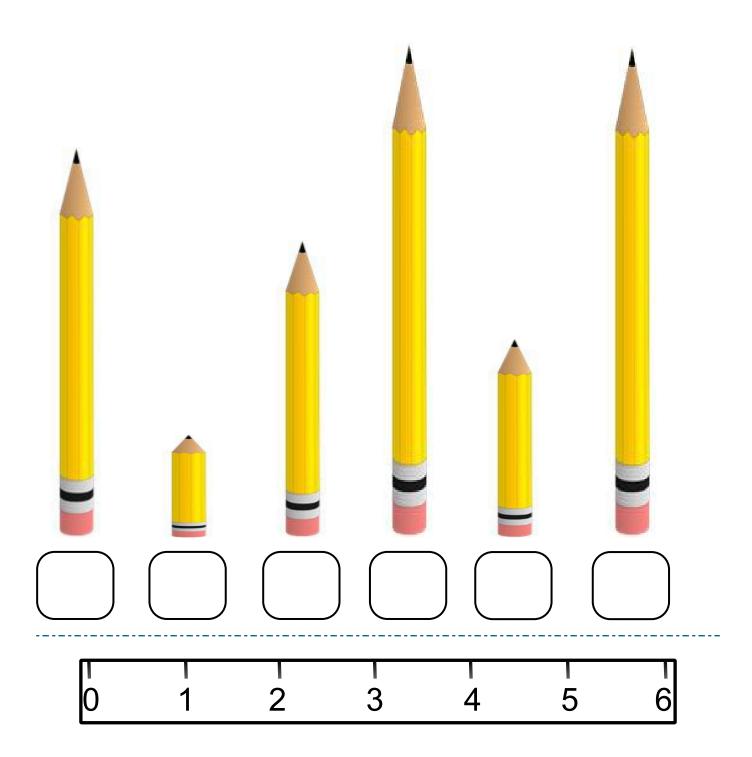

## Using a ruler to measure length

Kindergarten Measurement Worksheet

Measure the length of each pencil and write it in the box.