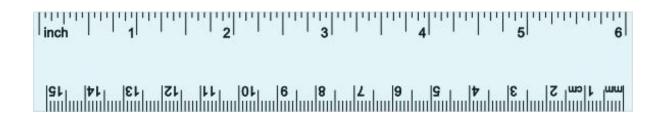

gth

Kindergarten Measurement Worksheet

Measure the bar and color the length shown.





# Using a ruler to measure and mark height

Kindergarten Measurement Worksheet

Measure and mark the heights shown on each bar.





Using a ruler to measure lengths in cm

Kindergarten Measurement Worksheet

Measure the objects and record the lengths.





Using a ruler to measure lengths in inches

Kindergarten Measurement Worksheet

Measure the objects and record the lengths.





## Using a real ruler to measure in inches and cm

Kindergarten Measurement Worksheet

Measure the objects and record the lengths.





Cut out and measure stuff with these rulers.

### **Ruler in inches**

Rulers

## **Ruler in centimeters**

mm 1 cm 2 3 4 5 6 7 8 9 10 11 12 13 14 15

## Ruler in inches and centimeters