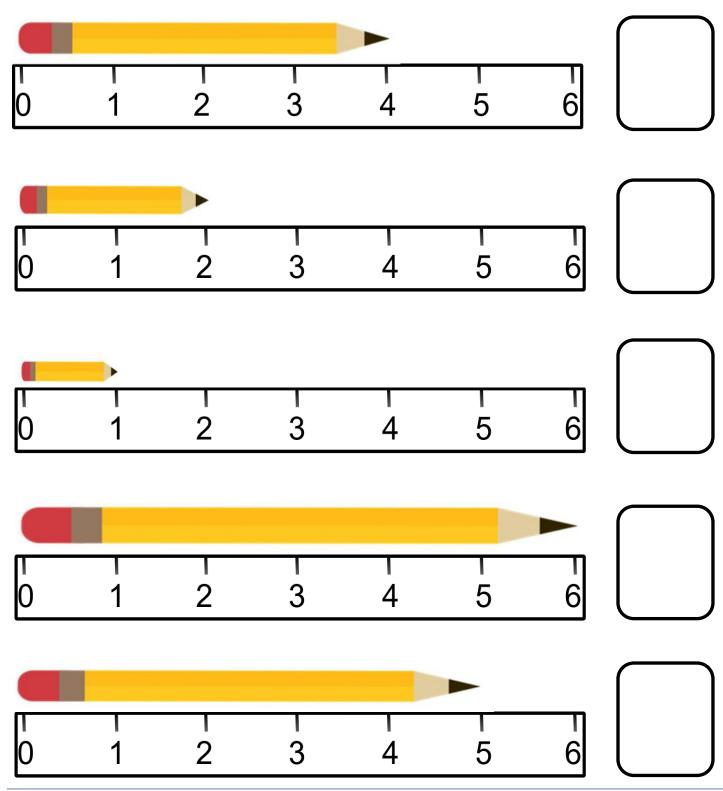

## Using a ruler to measure length

Kindergarten Measurement Worksheet

Measure the length of each pencil and write it in the box.