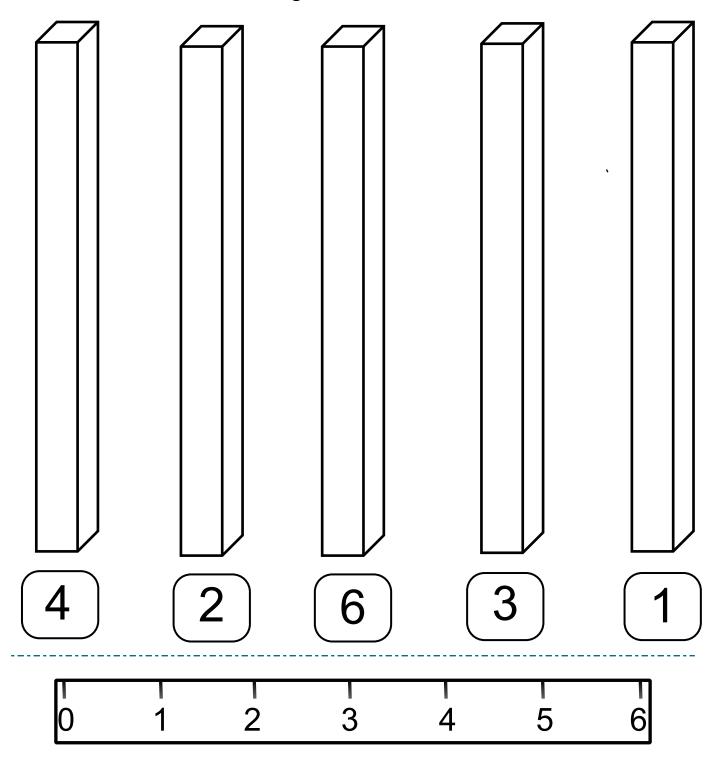

# Using a ruler to measure and mark height

Kindergarten Measurement Worksheet

Measure and mark the heights shown on each bar.

Using a ruler to measure lengths in cm

Kindergarten Measurement Worksheet

Measure the objects and record the lengths.