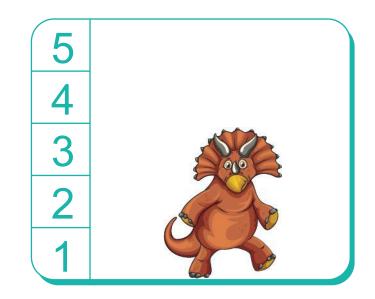

## Measure heights in non-standard units

Kindergarten Measurement Worksheet

How many squares tall is each dinosaur? Color the squares!