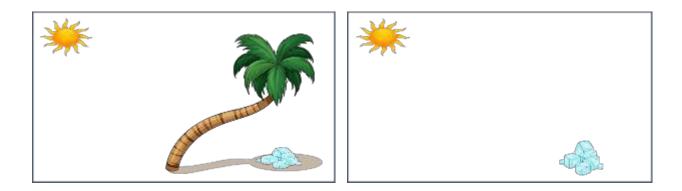

### Which block of ice melts faster?

Which girl is hotter?

Draw something to make the boy cooler.

#### **Answers**

Which block of ice melts faster?

Which girl is hotter?

Draw something to make the boy cooler.

(Answers may vary)