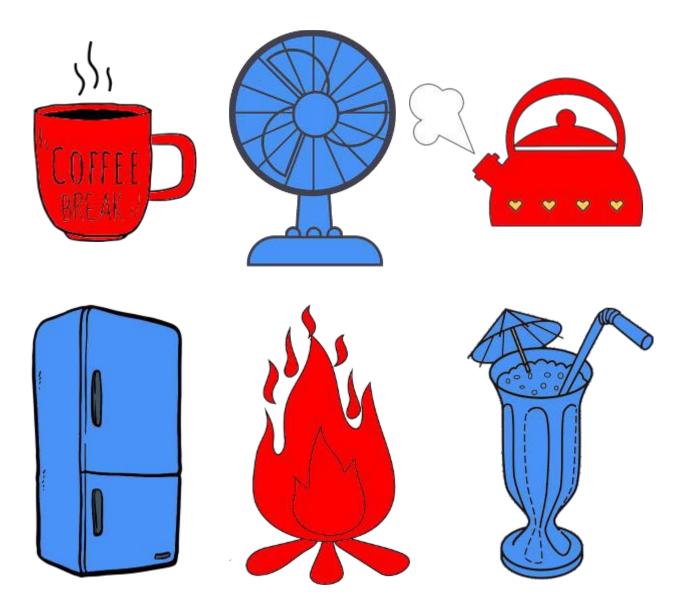

## Hot or cold?

Kindergarten Science Worksheet

Color the hot objects red. Color the cold objects blue.

Which objects give off heat? Hot objects or cold objects?

Answer: \_\_\_\_\_

Which objects give off heat? Hot objects or cold objects? Answer: Hot objects

## Hot or cold?

Kindergarten Science Worksheet

Color the hot objects red. Color the cold objects blue.

Which objects make things cool? Hot objects or cold objects?

Answer:

Which objects make things cool? Hot objects or cold objects?

Answer: Cold objects