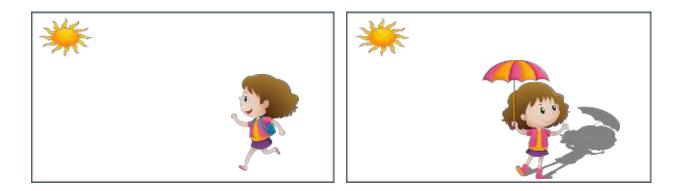

### Sun and shade

Kindergarten Science Worksheet

Where should the man hold the umbrella to stay cool? Draw it.