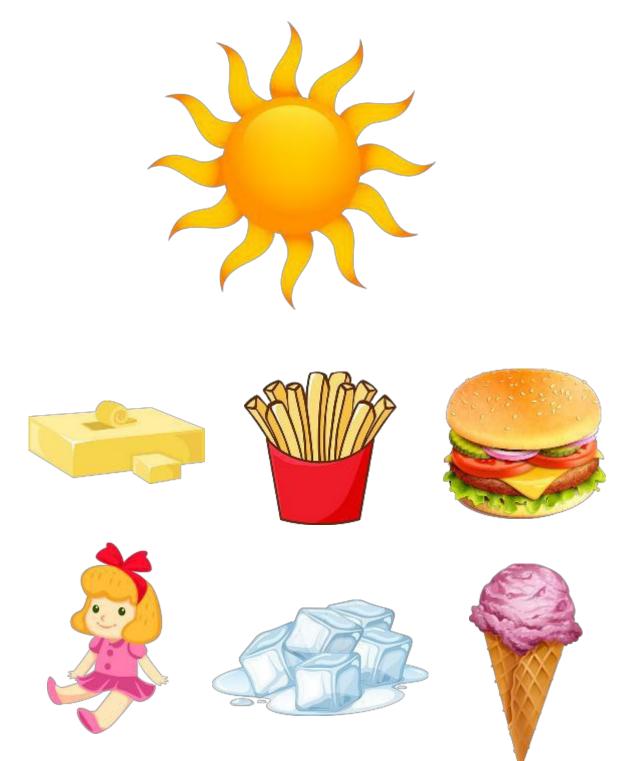

## **Sunshine and melting**

Kindergarten Science Worksheet

Circle the objects that will melt under a hot sun.