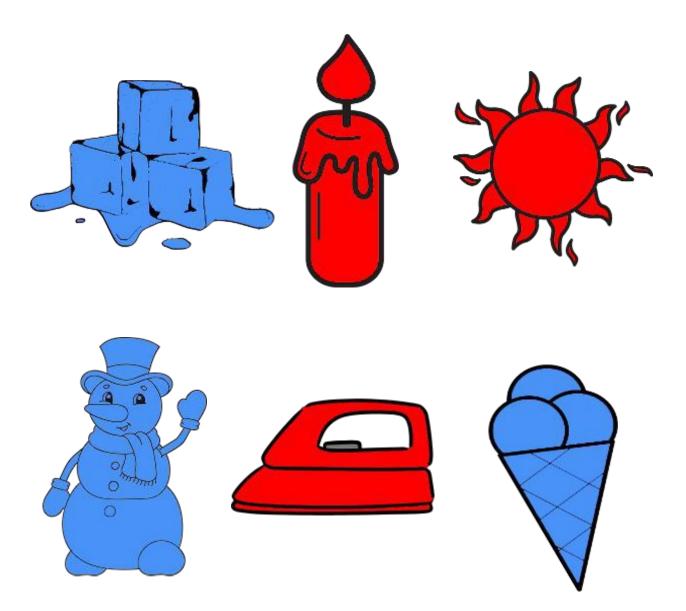

## Hot or cold?

Kindergarten Science Worksheet

Color the hot objects red. Color the cold objects blue.

Which objects give off heat? Hot objects or cold objects?

Answer: \_\_\_\_\_

Which objects give off heat? Hot objects or cold objects? Answer: Hot objects

## Hot or cold?

Kindergarten Science Worksheet

Color the hot objects red. Color the cold objects blue.

Which objects make things cool? Hot objects or cold objects?

Answer:

Which objects make things cool? Hot objects or cold objects?

Answer: Cold objects