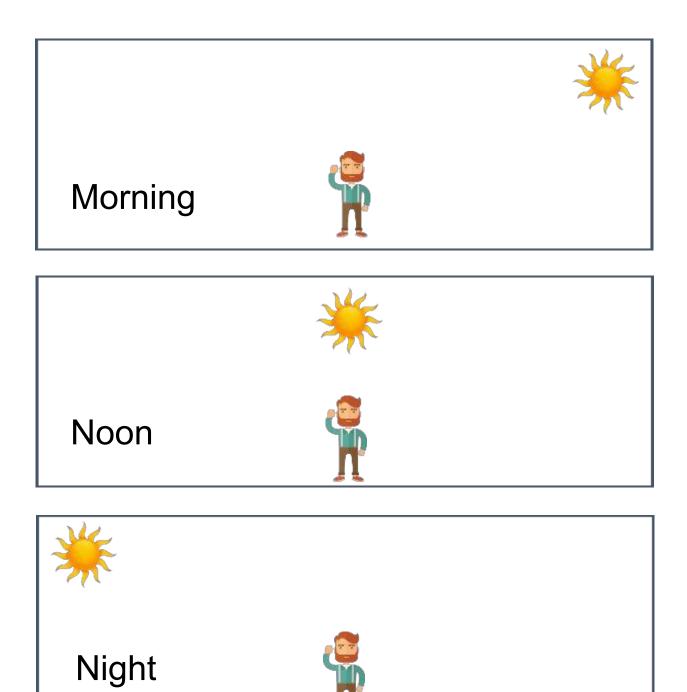

### Sun and shade

Kindergarten Science Worksheet

Where should the man hold the umbrella to stay cool? Draw it.