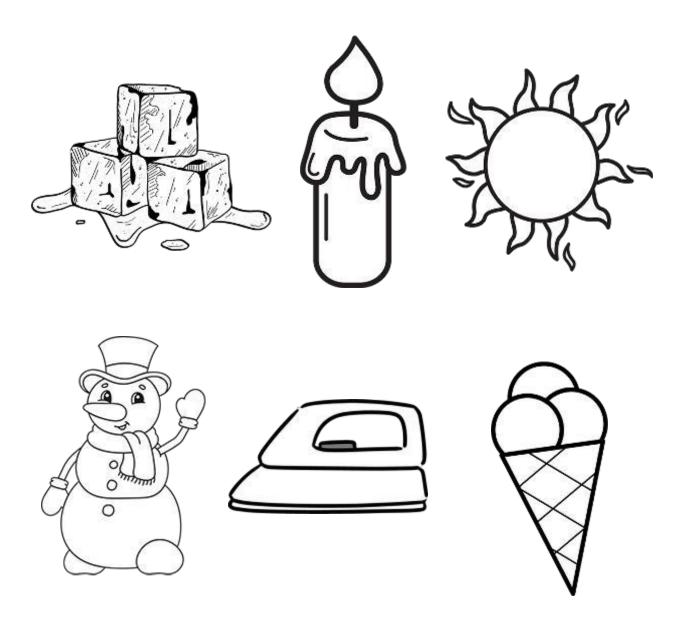

## **Sunshine and melting**

Kindergarten Science Worksheet

Circle the objects that will melt under a hot sun.