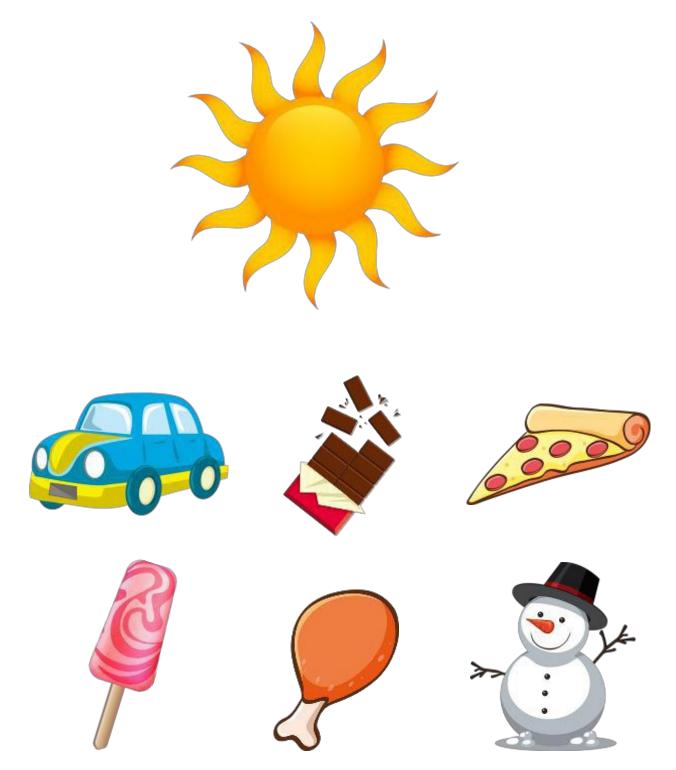

## **Sunshine and melting**

Kindergarten Science Worksheet

Circle the objects that will melt under a hot sun.