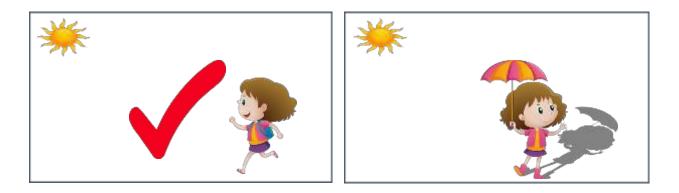

## **Sunshine and melting**

Kindergarten Science Worksheet

Circle the objects that will melt under a hot sun.









## **Sunshine and melting**

Kindergarten Science Worksheet

Circle the objects that will melt under a hot sun.









### **Shade structures**

Kindergarten Science Worksheet

### Which block of ice melts faster?



Which girl is hotter?



Draw something to make the boy cooler.





#### **Answers**

Which block of ice melts faster?



Which girl is hotter?



Draw something to make the boy cooler.

(Answers may vary)





### Sun and shade

Kindergarten Science Worksheet

Where should the man hold the umbrella to stay cool? Draw it.









## Hot or cold?

Kindergarten Science Worksheet

Color the hot objects red. Color the cold objects blue.



Which objects give off heat? Hot objects or cold objects?

Answer: \_\_\_\_\_





Which objects give off heat? Hot objects or cold objects? Answer: Hot objects



## Hot or cold?

Kindergarten Science Worksheet

Color the hot objects red. Color the cold objects blue.



Which objects make things cool? Hot objects or cold objects?

Answer:





Which objects make things cool? Hot objects or cold objects?

Answer: Cold objects



# Heat energy

Kindergarten Science Worksheet

Circle the objects that