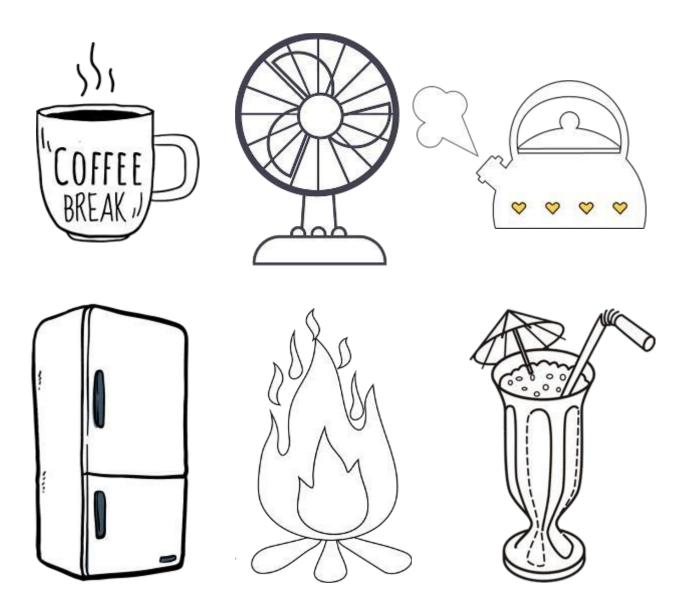

# Heat energy

Kindergarten Science Worksheet

Circle the objects that give off heat.

https://sms.sehschool.com