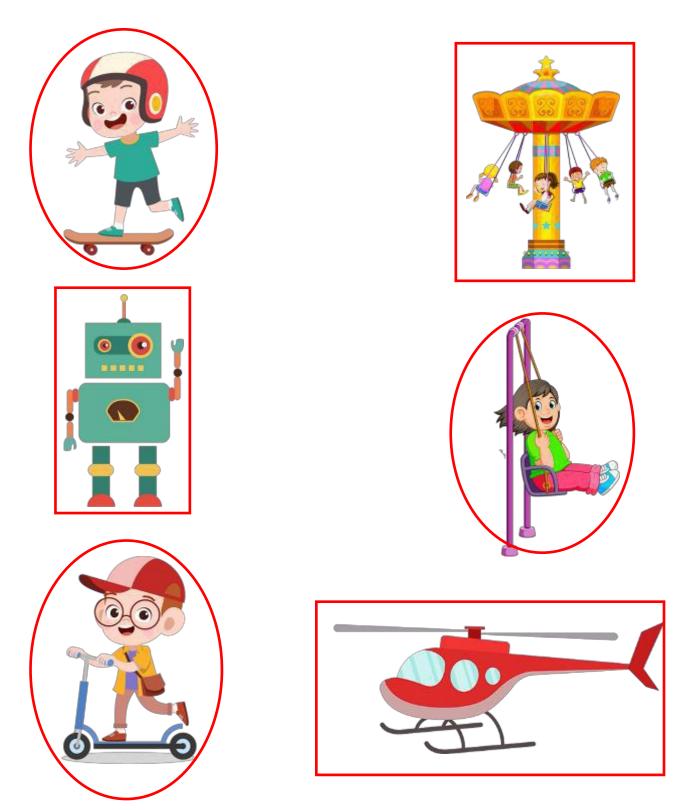

# Sound energy

Kindergarten Science Worksheet

Circle the objects that give off sound.

Reading and Math