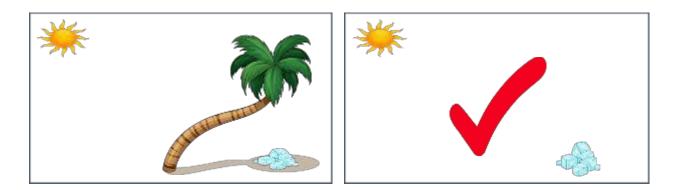

### Which block of ice melts faster?

Which girl is hotter?

Draw something to make the boy cooler.

#### **Answers**

Which block of ice melts faster?

Which girl is hotter?

Draw something to make the boy cooler.

(Answers may vary)