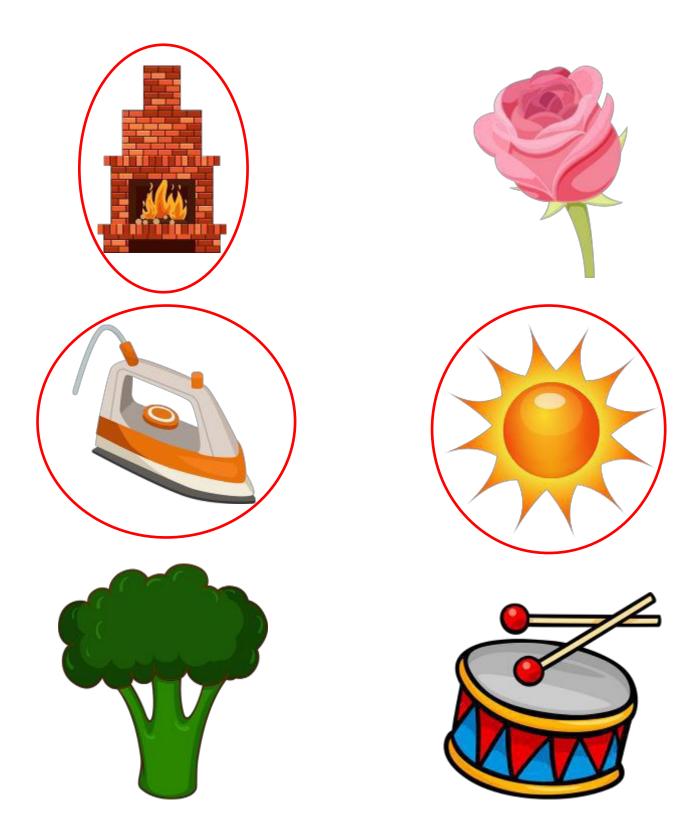

# Heat energy

Kindergarten Science Worksheet

Circle the objects that give off heat.

https://sms.sehschool.com