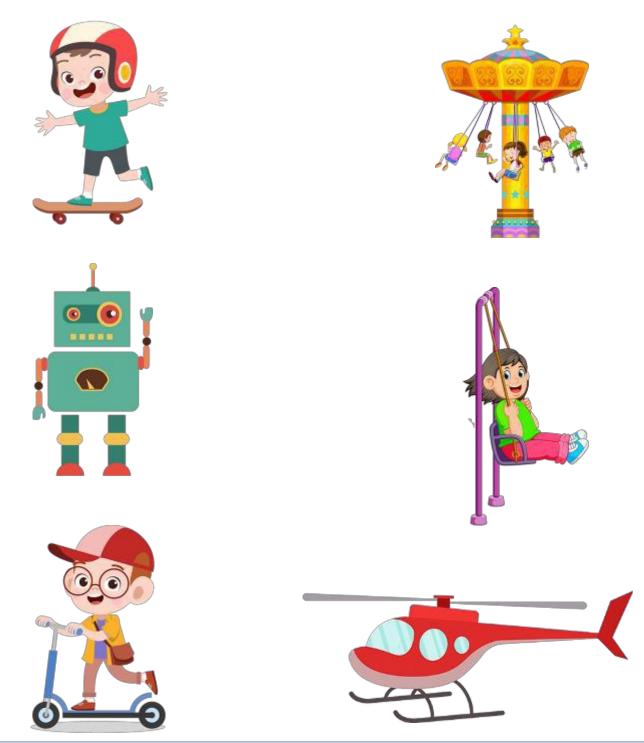

# Sound energy

Kindergarten Science Worksheet

Circle the objects that give off sound.

Reading and Math