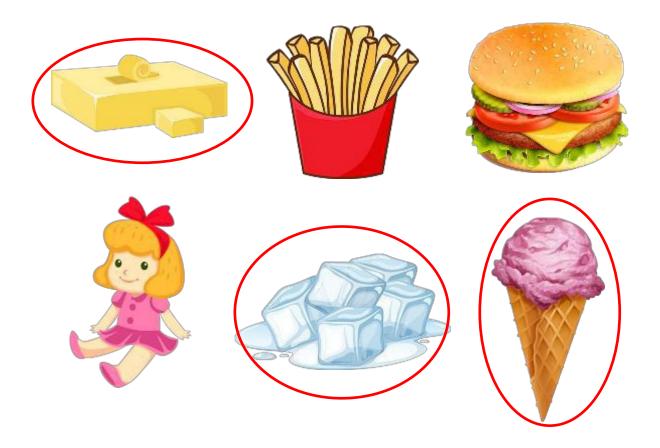

## **Sunshine and melting**

Kindergarten Science Worksheet

Circle the objects that will melt under a hot sun.