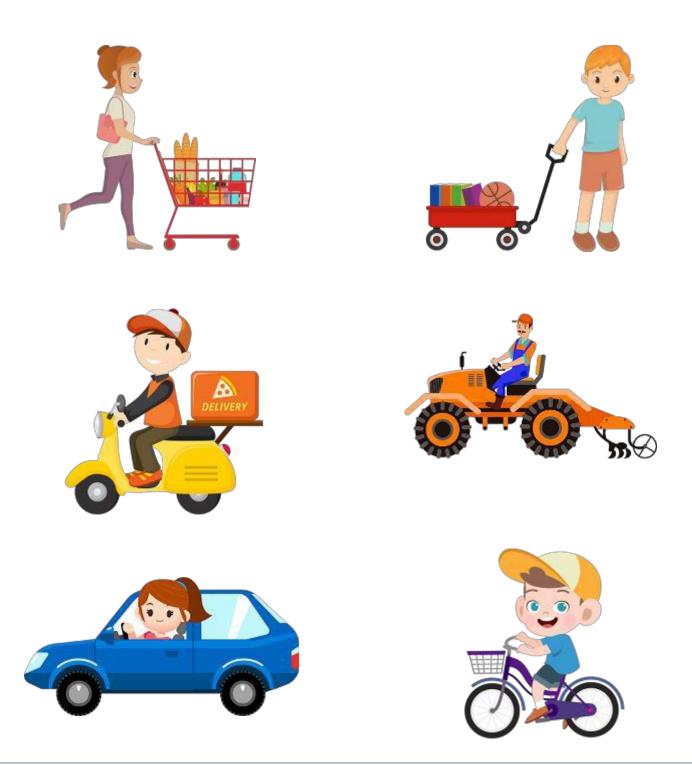

## **People or fuel**

Kindergarten Science Worksheet

Circle the pictures where people power moves things. Draw a square around the pictures where fuel is used.