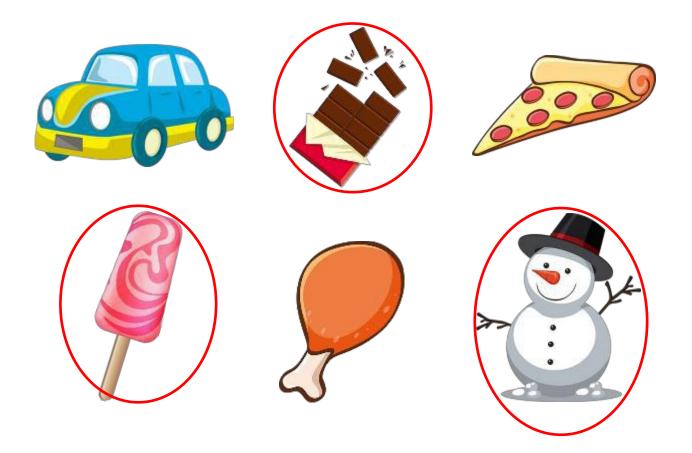

## **Sunshine and melting**

Kindergarten Science Worksheet

Circle the objects that will melt under a hot sun.