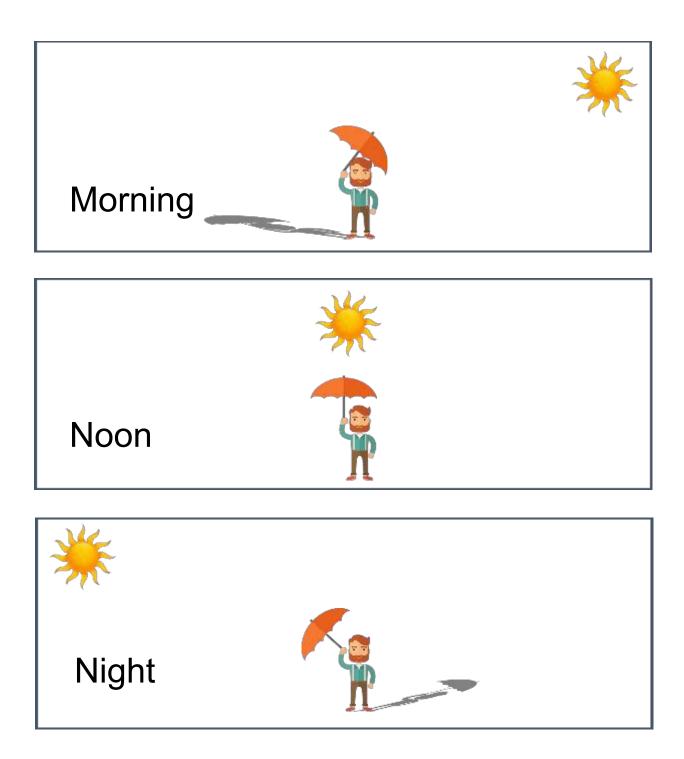

### Sun and shade

Kindergarten Science Worksheet

Where should the man hold the umbrella to stay cool? Draw it.