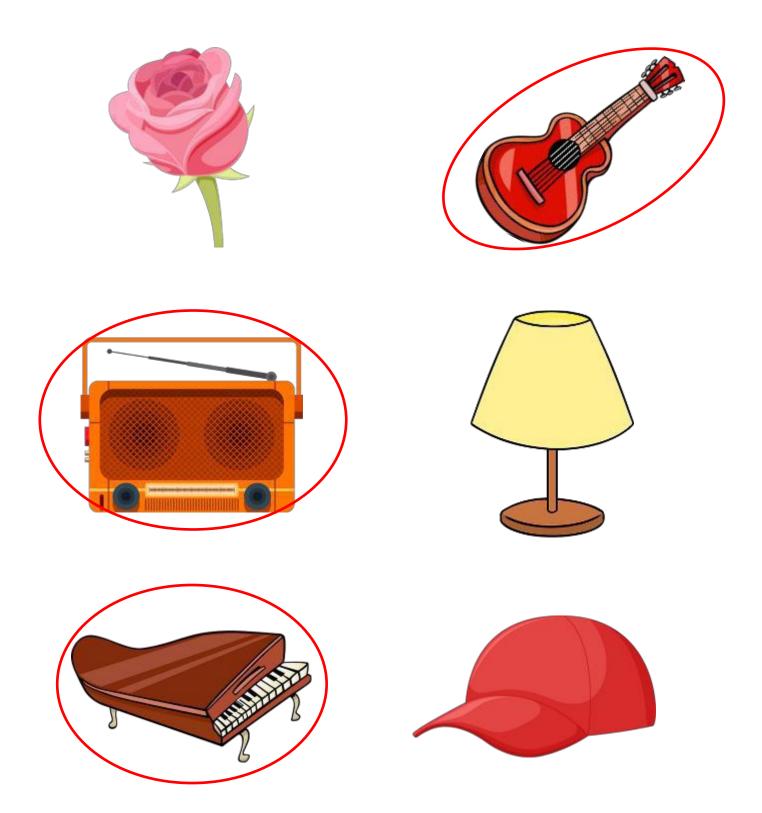

# Sound energy

Kindergarten Science Worksheet

Circle the objects that give off sound.

Reading and Math