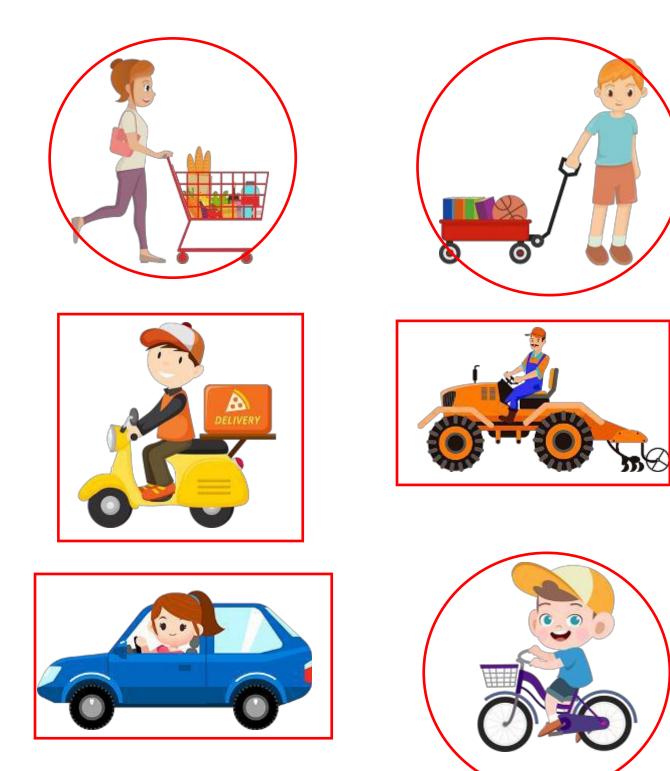

## **People or fuel**

Kindergarten Science Worksheet

Circle the pictures where people power moves things. Draw a square around the pictures where fuel is used.

## **People or fuel**

Kindergarten Science Worksheet

Circle the pictures where people power moves things. Draw a square around the pictures where fuel is used.

Reading and Math