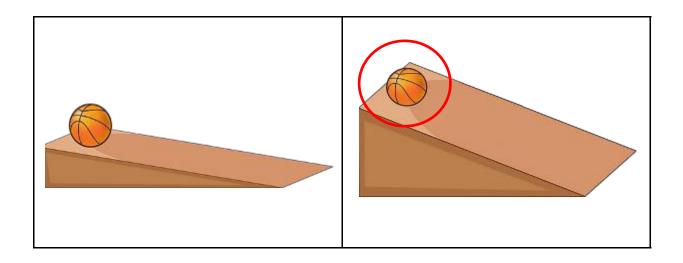

#### Forces and direction

Kindergarten Science Worksheet

Draw an arrow showing the direction you have to push to stop the ball.

The black arrow shows which direction the ball is rolling!