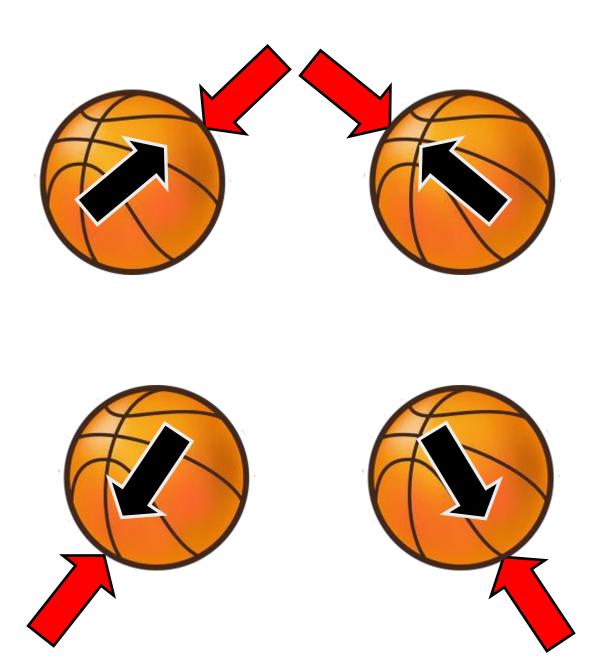

#### Forces and direction

Kindergarten Science Worksheet

Draw an arrow showing the direction you have to push to stop the ball.

The black arrow shows which direction the ball is rolling!