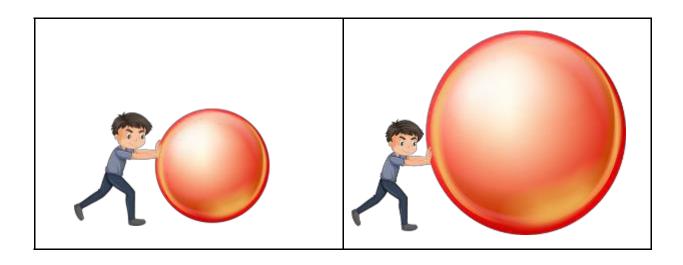

### Forces and movement

Kindergarten Science Worksheet

Circle the ball that moves faster.

Reading and Math

Reading and Math https://sms.sehschool.com

### Forces and movement

Kindergarten Science Worksheet

## Circle the ball that moves faster.

Reading and Math https://sms.sehschool.com

Reading and Math https://sms.sehschool.com