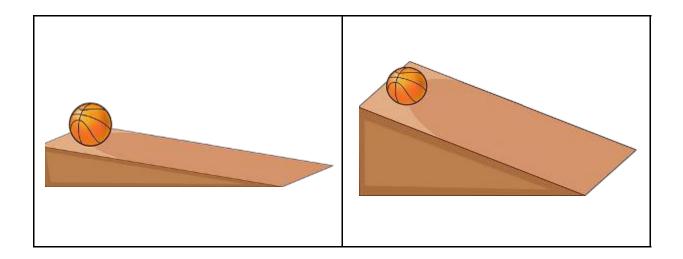

### Forces and movement

Kindergarten Science Worksheet

Circle the ball that moves faster.

Reading and Math

Reading and Math https://sms.sehschool.com

### Forces and movement

Kindergarten Science Worksheet

## Circle the ball that moves faster.

Reading and Math https://sms.sehschool.com

Reading and Math https://sms.sehschool.com