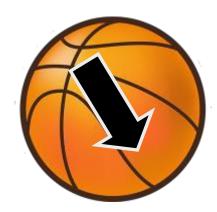

#### Forces and direction

Kindergarten Science Worksheet

Draw an arrow showing the direction you have to push to stop the ball.

The black arrow shows which direction the ball is rolling!