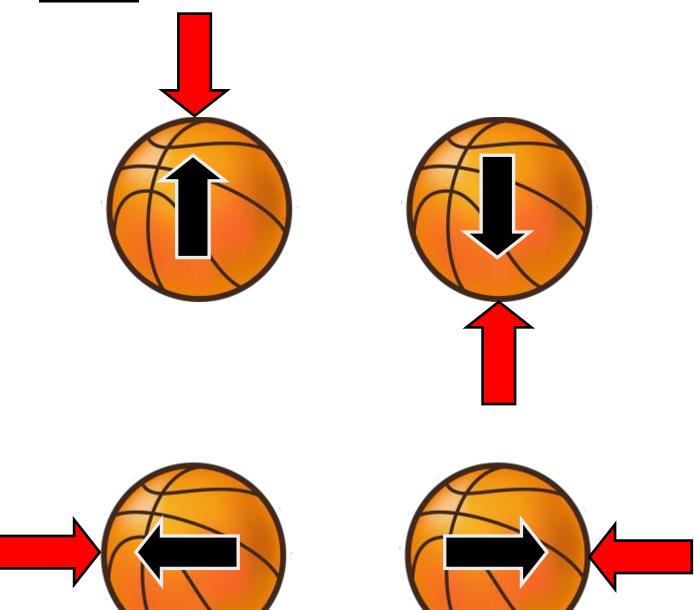

#### Forces and direction

Kindergarten Science Worksheet

Draw an arrow showing the direction you have to push to stop the ball.

The black arrow shows which direction the ball is rolling!