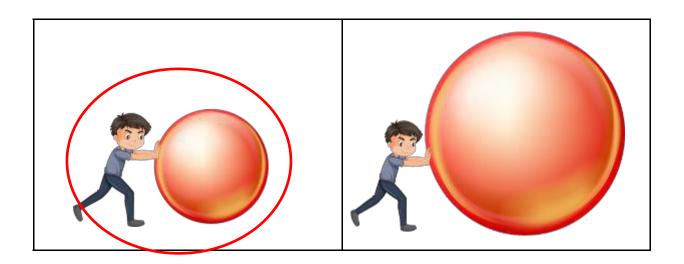

### Forces and movement

Kindergarten Science Worksheet

Circle the ball that moves faster.

Reading and Math

Reading and Math https://sms.sehschool.com

### Forces and movement

Kindergarten Science Worksheet

## Circle the ball that moves faster.

Reading and Math https://sms.sehschool.com

Reading and Math https://sms.sehschool.com