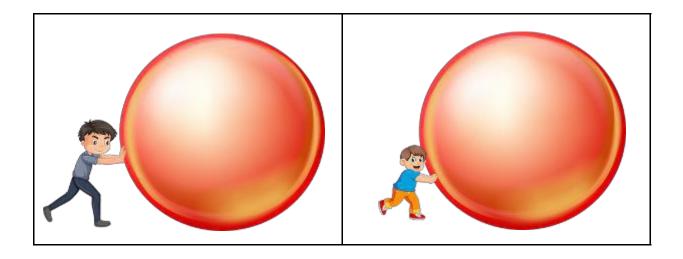

### Forces and movement

Kindergarten Science Worksheet

Circle the ball that moves faster.

Reading and Math

Reading and Math https://sms.sehschool.com

### Forces and movement

Kindergarten Science Worksheet

## Circle the ball that moves faster.

Reading and Math https://sms.sehschool.com

Reading and Math https://sms.sehschool.com