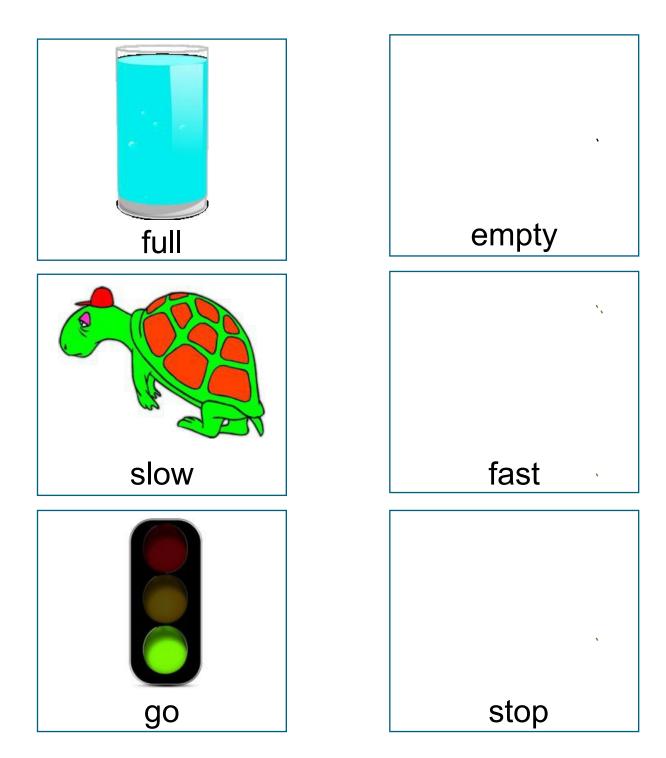

# **Matching Opposites**

Kindergarten Opposites Worksheet

Draw a line to match each picture with its opposite.

# **Matching Opposites**

Kindergarten Opposites Worksheet

Draw a line to match each picture with its opposite.

Kindergarten Opposites Worksheet

Kindergarten Opposites Worksheet

Kindergarten Opposites Worksheet

Kindergarten Opposites Worksheet