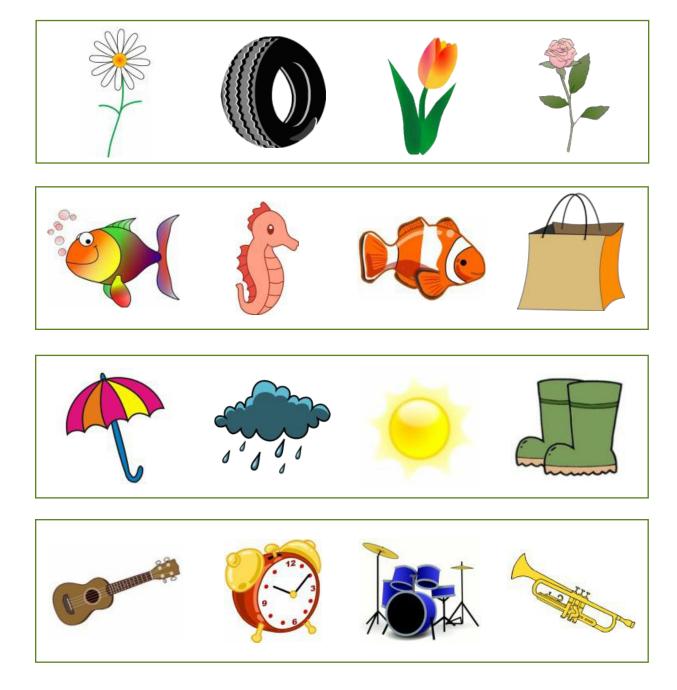

# **Things that Go Together**

Kindergarten Matching Worksheet

Draw a line to match the pictures that go together.