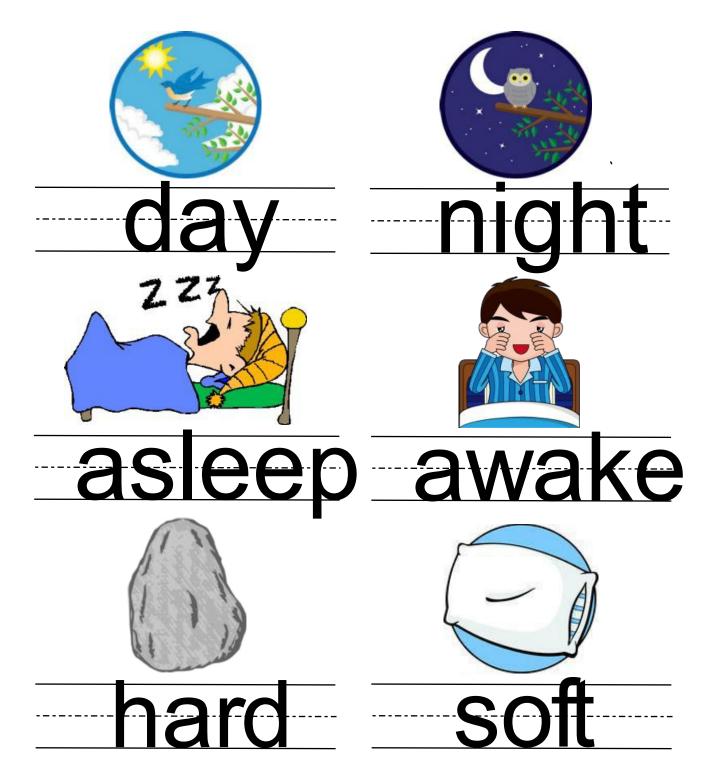

### **Tracing opposites**

Kindergarten Opposites Worksheet

Look at the pictures. Trace the letters to write the name for each of the opposites.

Reading and Math

### **Tracing opposites**

Kindergarten Opposites Worksheet

Look at the pictures. Trace the letters to write the name for each of the opposites.