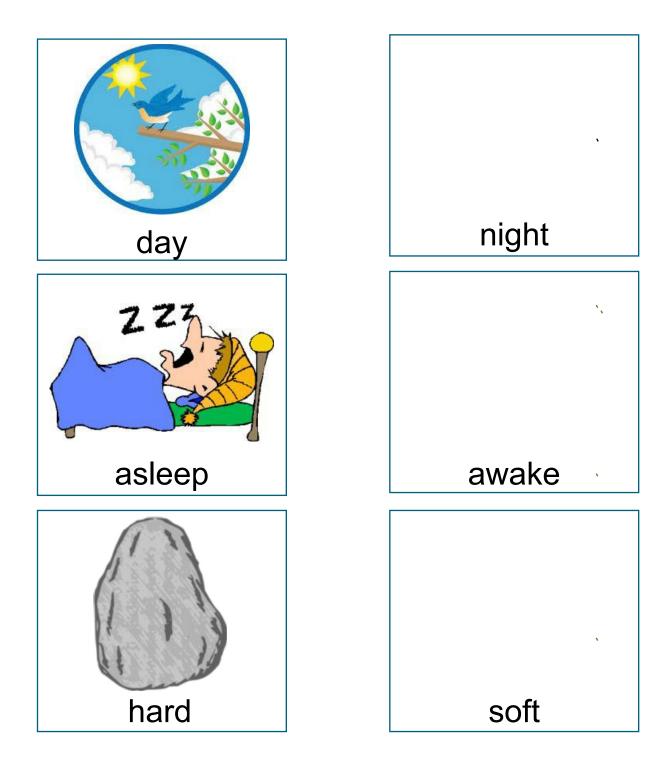

# **Matching Opposites**

Kindergarten Opposites Worksheet

Draw a line to match each picture with its opposite.

# **Matching Opposites**

Kindergarten Opposites Worksheet

Draw a line to match each picture with its opposite.

Kindergarten Opposites Worksheet

Kindergarten Opposites Worksheet

Kindergarten Opposites Worksheet

Kindergarten Opposites Worksheet