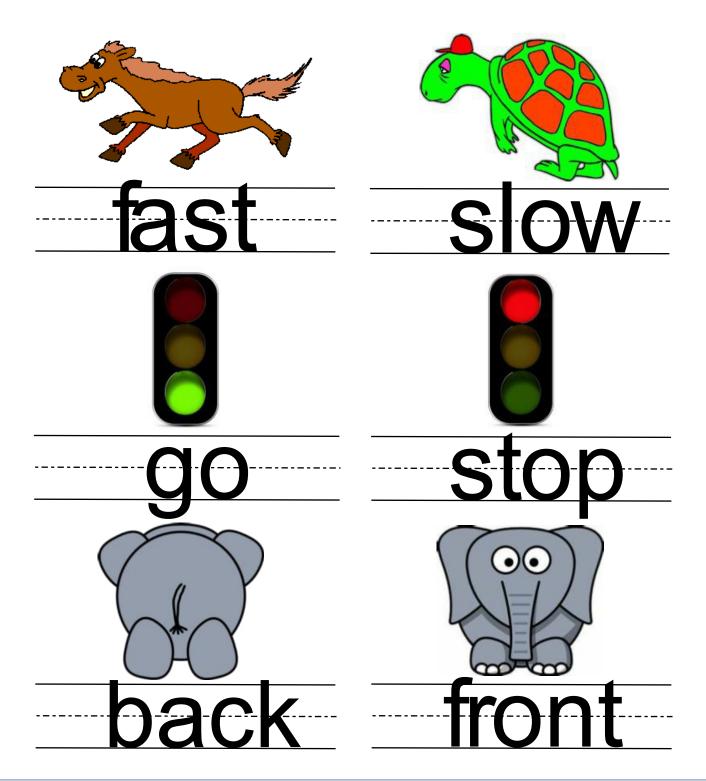

### **Tracing opposites**

Kindergarten Opposites Worksheet

Look at the pictures. Trace the letters to write the name for each of the opposites.

Reading and Math

### **Tracing opposites**

Kindergarten Opposites Worksheet

Look at the pictures. Trace the letters to write the name for each of the opposites.