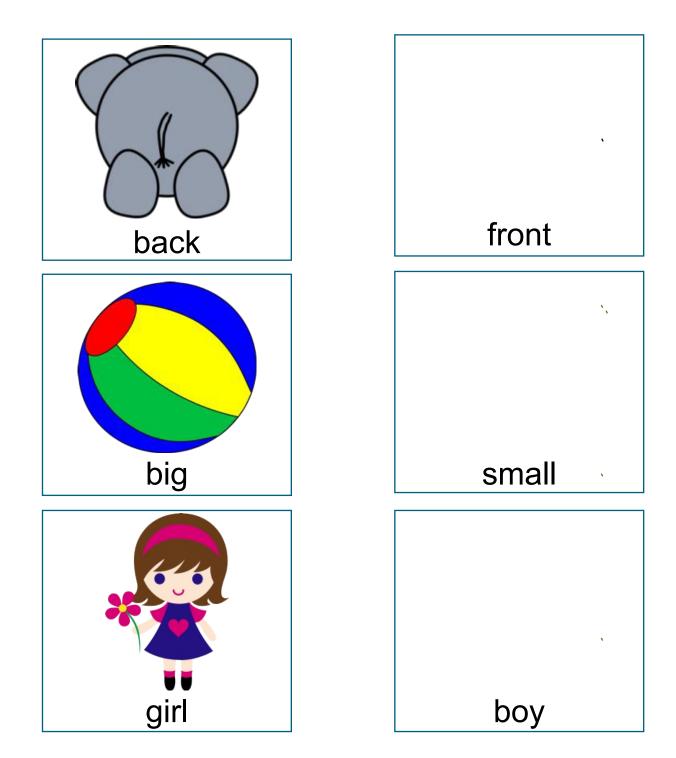

# **Matching Opposites**

Kindergarten Opposites Worksheet

Draw a line to match each picture with its opposite.

# **Matching Opposites**

Kindergarten Opposites Worksheet

Draw a line to match each picture with its opposite.

Kindergarten Opposites Worksheet

Kindergarten Opposites Worksheet

Kindergarten Opposites Worksheet

Kindergarten Opposites Worksheet