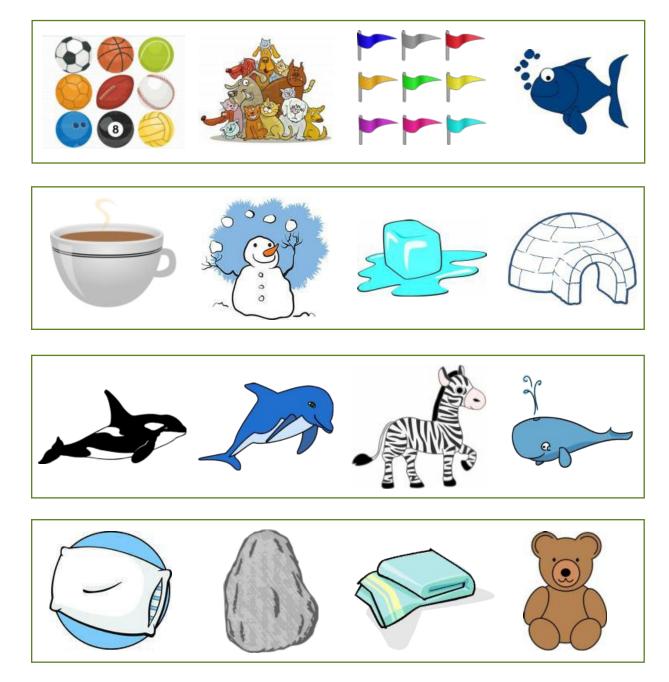

# Things that do not belong

Kindergarten Worksheet

#### Cross out the picture that does not go with the rest.

# Things that do not belong

### Kindergarten Worksheet