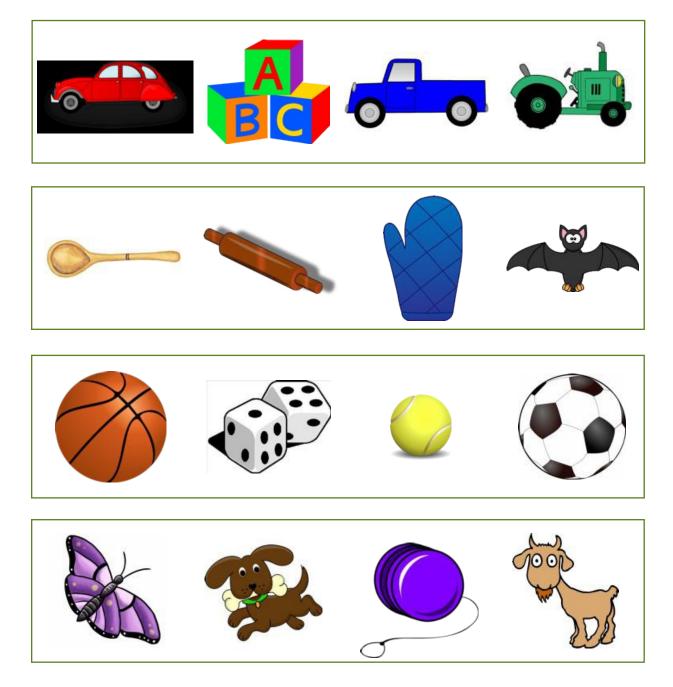

# Things that do not belong

Kindergarten Worksheet

#### Cross out the picture that does not go with the rest.

# Things that do not belong

### Kindergarten Worksheet