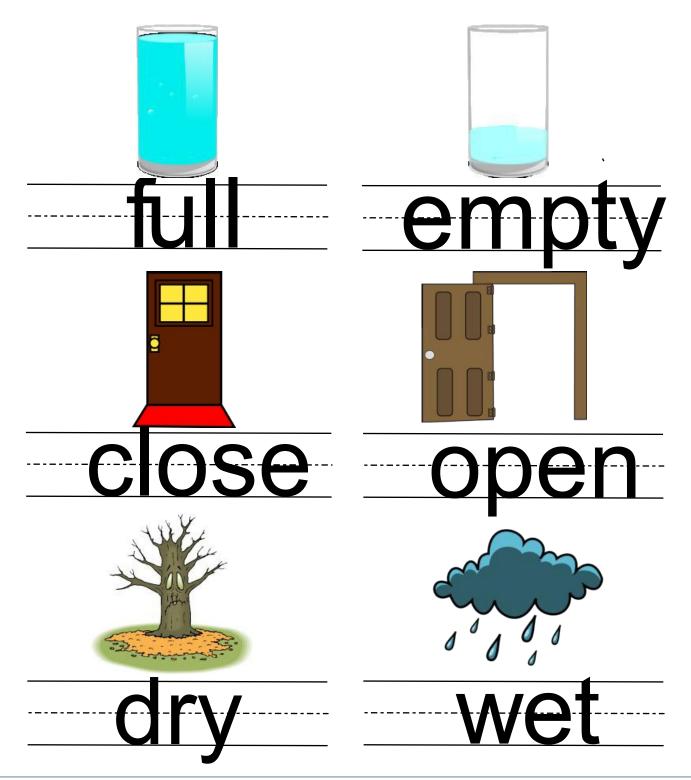

### **Tracing opposites**

Kindergarten Opposites Worksheet

Look at the pictures. Trace the letters to write the name for each of the opposites.

Reading and Math

### **Tracing opposites**

Kindergarten Opposites Worksheet

Look at the pictures. Trace the letters to write the name for each of the opposites.