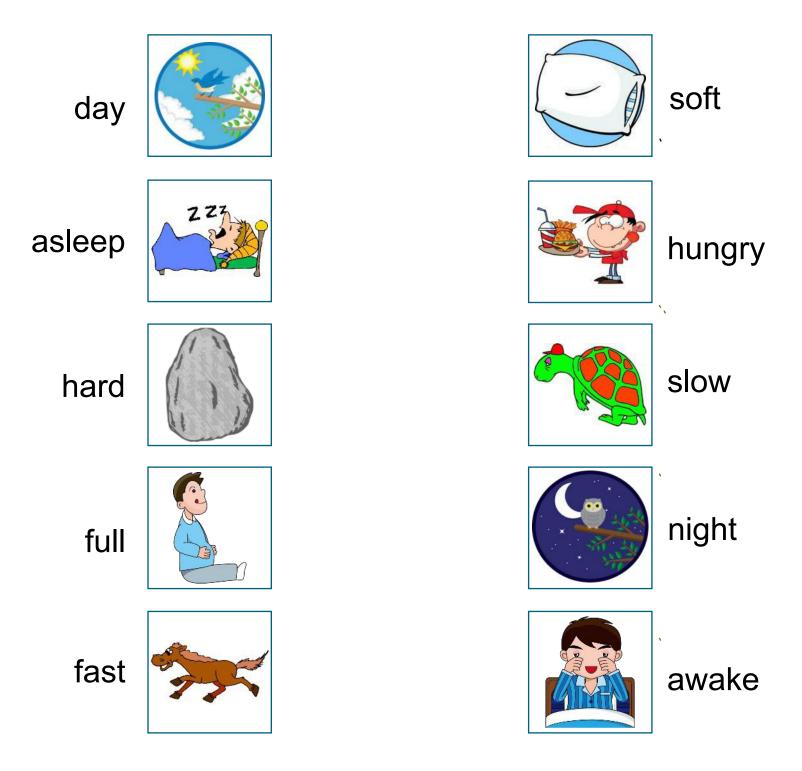

# **Matching Opposites**

Kindergarten Opposites Worksheet

Draw a line to match each picture with its opposite.

# **Matching Opposites**

Kindergarten Opposites Worksheet

Draw a line to match each picture with its opposite.

Kindergarten Opposites Worksheet

Kindergarten Opposites Worksheet

Kindergarten Opposites Worksheet

Kindergarten Opposites Worksheet