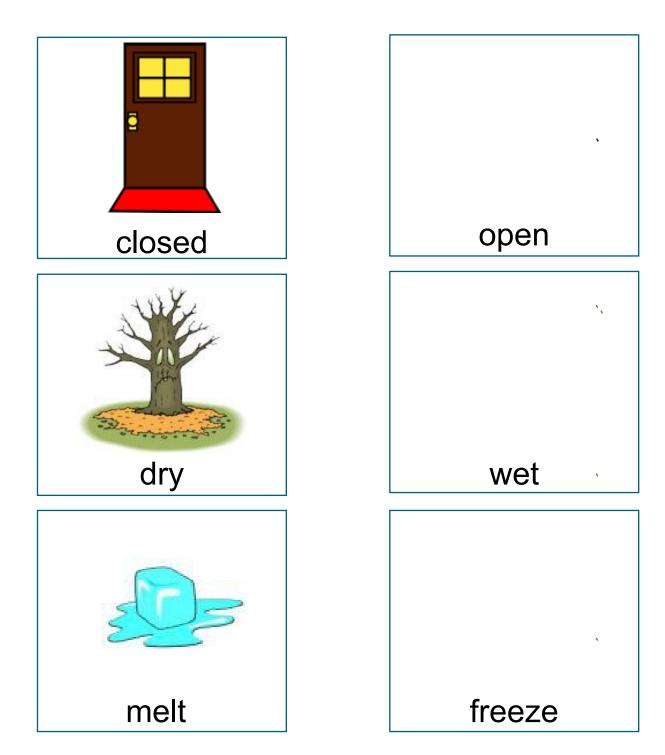

### **Tracing opposites**

Kindergarten Opposites Worksheet

Look at the pictures. Trace the letters to write the name for each of the opposites.

Reading and Math

### **Tracing opposites**

Kindergarten Opposites Worksheet

Look at the pictures. Trace the letters to write the name for each of the opposites.