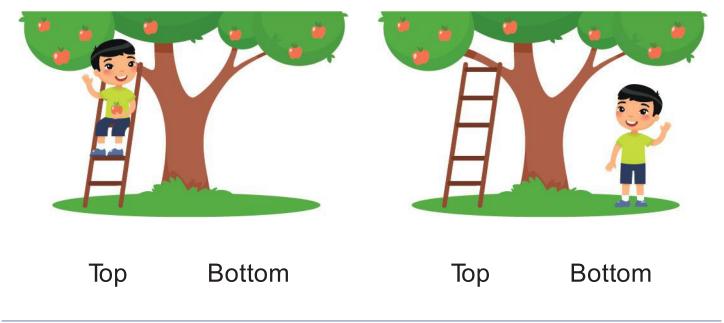

### Top and bottom

Kindergarten Positions Worksheet

Circle who is at the top. Cross out who is at the bottom.