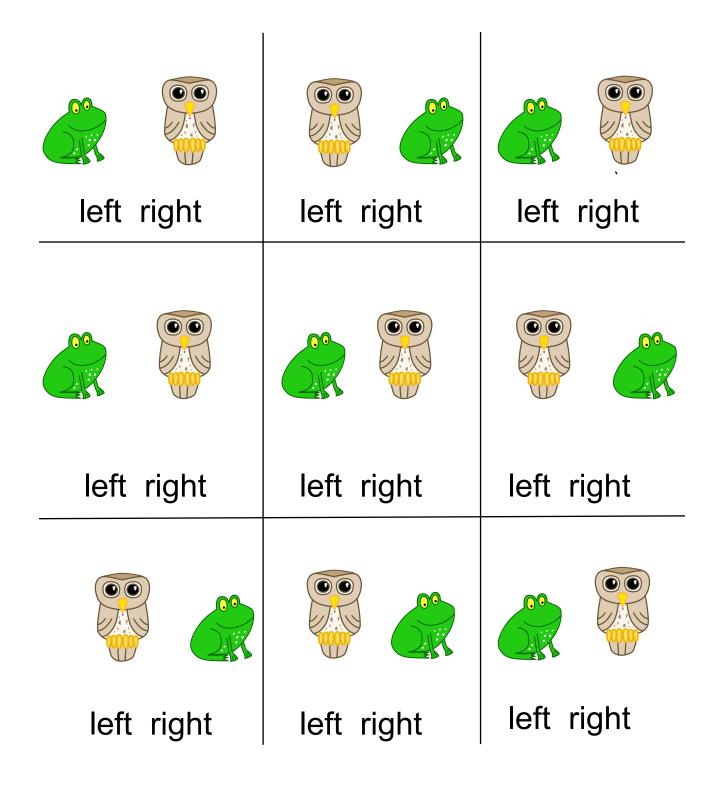

# **Identifying left and right**

Kindergarten Position Worksheets: Left & Right

Is the frog on the left or right? Circle the correct answer.

Kindergarten Position Worksheets: Left & Right

Is the bird facing left or right? Circle the correct answer.