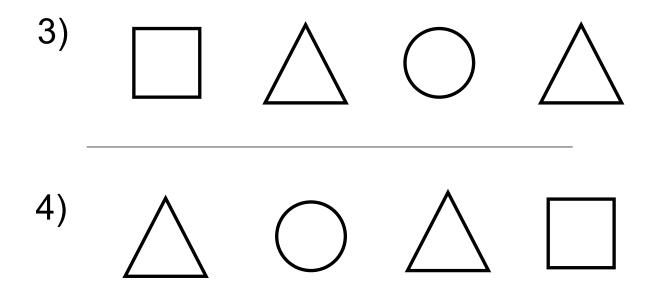

Circle the shape between the triangles.

Kindergarten Positional Words Worksheets: Between

Circle the shape that is between the other shapes.

Circle the shape between the triangles.

Kindergarten Positional Words Worksheets: Between

Draw a trianglebetween the squares.

Draw a catbetween the mice.

Draw a circlebetween the triangles.

Draw a bugbetween the birds.

Kindergarten Positional Words Worksheets: Between