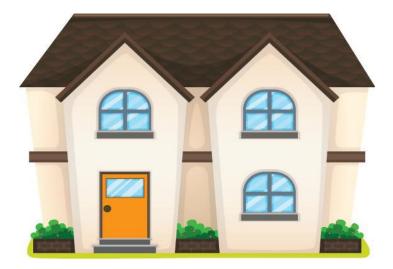

#### Drawing in front and behind

Kindergarten Positional Words Worksheet

Draw a boy in front of the house. Draw a car behind the house.

Draw a dog in front of the tree. Draw a bike behind the tree.

#### Drawing in front and behind

Kindergarten Positional Words Worksheet

Draw a chicken in front of the house. Draw a mouse behind the house.

Draw a dog in of the drapes. Draw a cat behind the drapes.