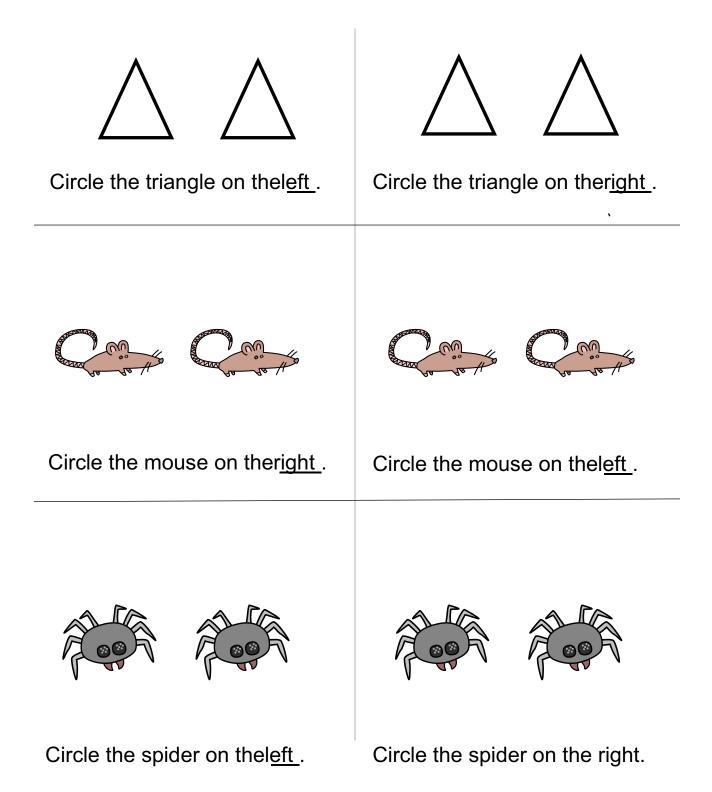

# **Identifying left and right**

Kindergarten Position Worksheets: Left & Right

Put an X in the square on theleft.

Put an X in the square on theright.

Put an X in the square on theright.

Put an X in the square on theleft.

Put an X in the square on theright.

Put an X in the square on theright.

Put an X in the square on theleft.