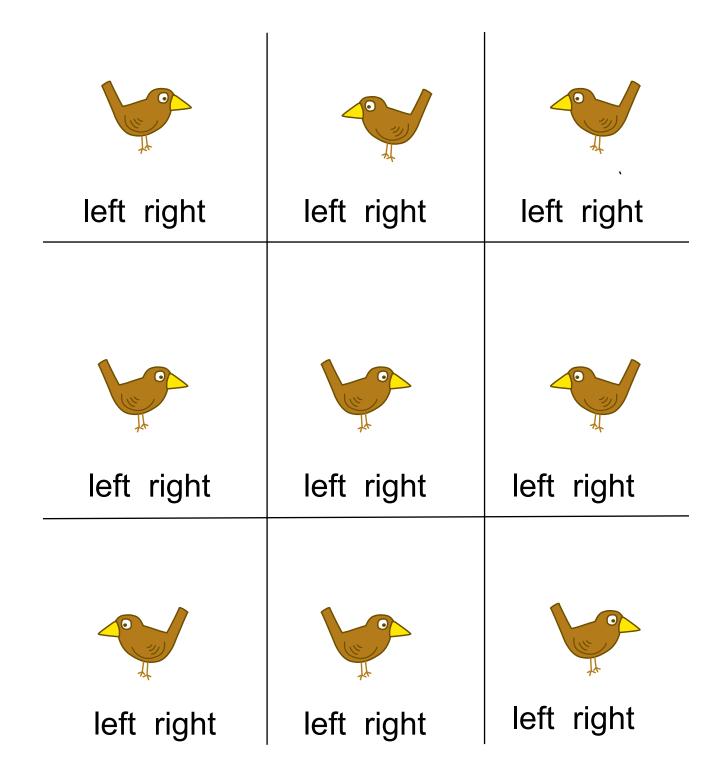

# **Identifying left and right**

Kindergarten Position Worksheets: Left & Right

Is the frog on the left or right? Circle the correct answer.

Kindergarten Position Worksheets: Left & Right

Is the bird facing left or right? Circle the correct answer.