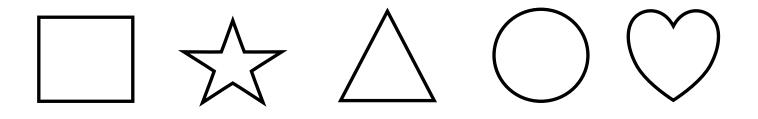

## **Pointing left or right**

Kindergarten Position Worksheets: Left & Right

Color the arrows pointing right red.

Color the arrows pointing left green.

Kindergarten Positional Words Worksheets: Between

Circle the shape that is between the other shapes.

Circle the shape between the triangles.

Kindergarten Positional Words Worksheets: Between

Circle the shape that is between the other shapes.

Circle the shape between the triangles.

Kindergarten Positional Words Worksheets: Between