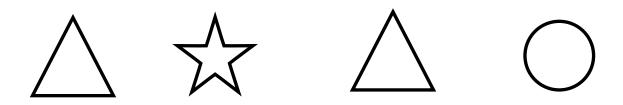

## **Pointing left or right**

Kindergarten Position Worksheets: Left & Right

Color the arrows pointing right red.

Color the arrows pointing left green.

Kindergarten Positional Words Worksheets: Between

Circle the shape that is between the other shapes.

Circle the shape between the triangles.

Kindergarten Positional Words Worksheets: Between

Circle the shape that is between the other shapes.

Circle the shape between the triangles.

Kindergarten Positional Words Worksheets: Between