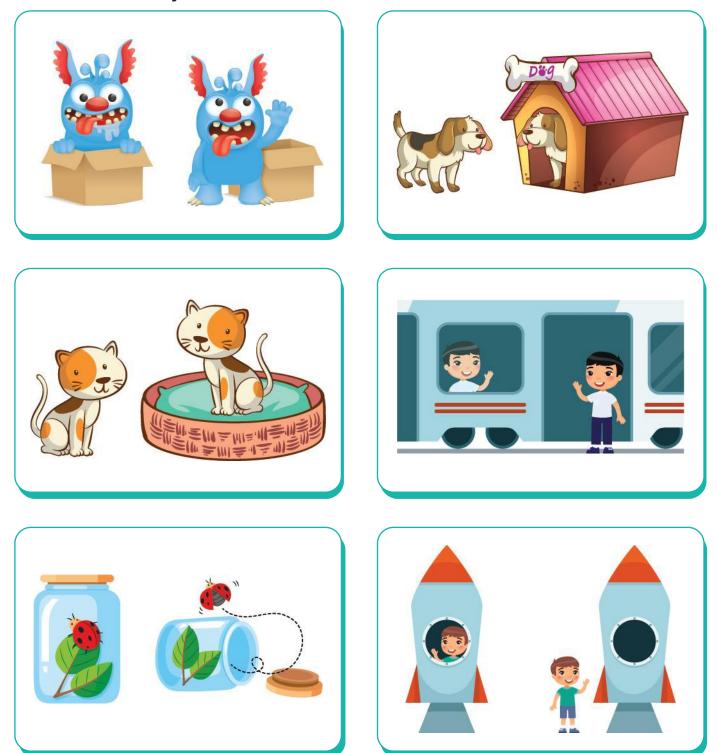

#### Inside or Outside

Inside or Outside

Inside or Outside

Inside or Outside

Kindergarten Positions Worksheet

Circle everyone who is outside. Cross out everyone who is inside.

Kindergarten Positions Worksheet

Answer the questions.