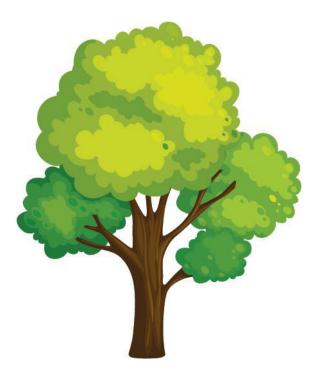

#### Drawing in front and behind

Kindergarten Positional Words Worksheet

Draw a boy in front of the house. Draw a car behind the house.

Draw a dog in front of the tree. Draw a bike behind the tree.