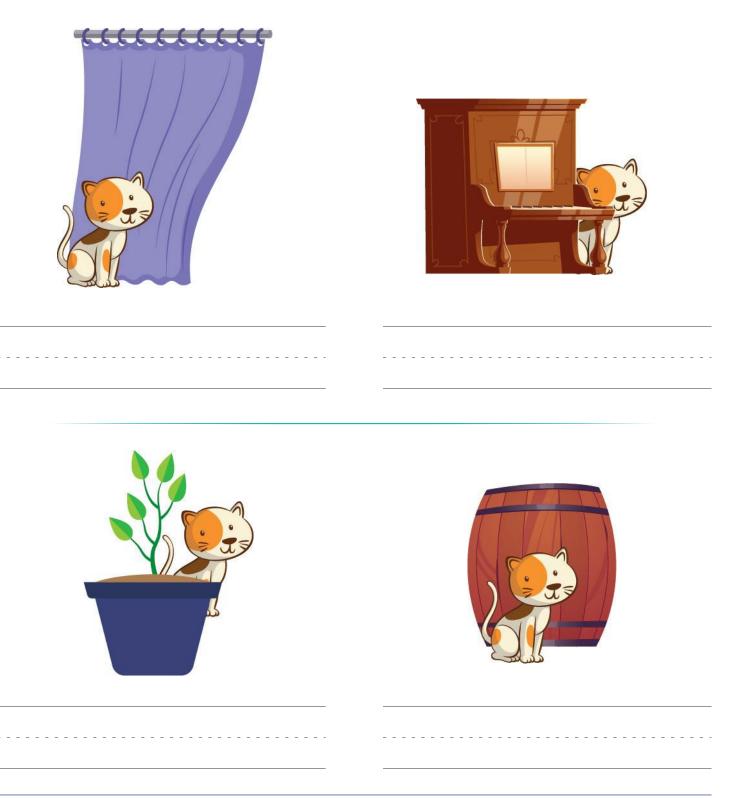

## Is the cat in front or behind?

Kindergarten Positional Words Worksheet

Write "in front" or "behind" under each picture.