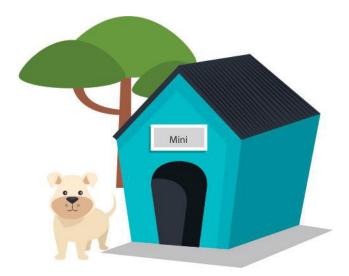

## Is Mini inside her doghouse?

What is outside the bowl?

Kindergarten Positions Worksheet

- 1. Draw a dog inside the square.
- 2. Draw a cat inside the circle.
- 3. Draw a fish insde the triangle.
- 4. Draw a bird that is not inside any shape