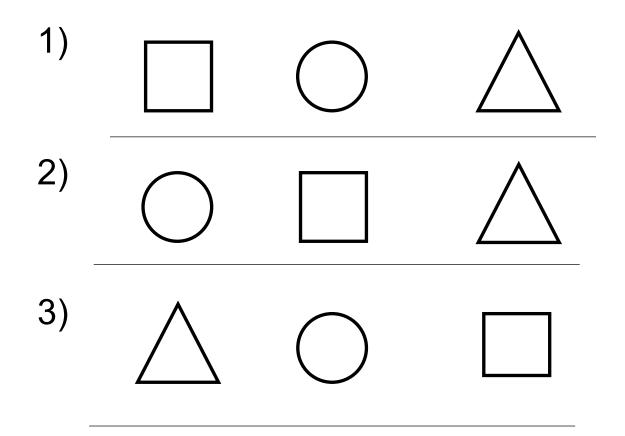

## **Pointing left or right**

Kindergarten Position Worksheets: Left & Right

Color the arrows pointing right red.

Color the arrows pointing left green.

Kindergarten Positional Words Worksheets: Between

Circle the shape that is between the other shapes.

Circle the shape between the triangles.

Kindergarten Positional Words Worksheets: Between

Circle the shape that is between the other shapes.

Circle the shape between the triangles.

Kindergarten Positional Words Worksheets: Between