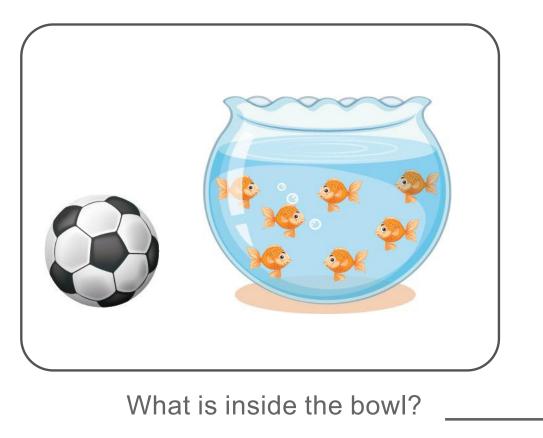

## Is Mini inside her doghouse?

What is outside the bowl?

Kindergarten Positions Worksheet

- 1. Draw a dog inside the square.
- 2. Draw a cat inside the circle.
- 3. Draw a fish insde the triangle.
- 4. Draw a bird that is not inside any shape