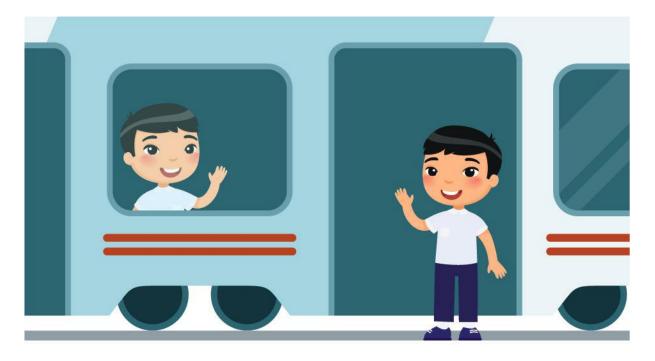

## Is the cat in front or behind?

Kindergarten Positional Words Worksheet

Write "in front" or "behind" under each picture.

### Is the mouse in front or behind?

Kindergarten Positional Words Worksheet

Write "in front" or "behind" under each picture.