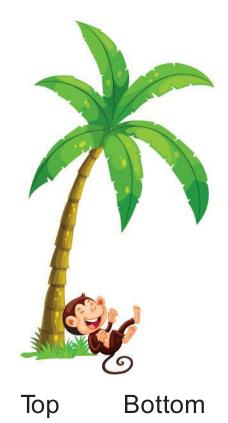

### Top and bottom

Kindergarten Positions Worksheet

Circle the right position word.

Top Bottom

Reading and Math