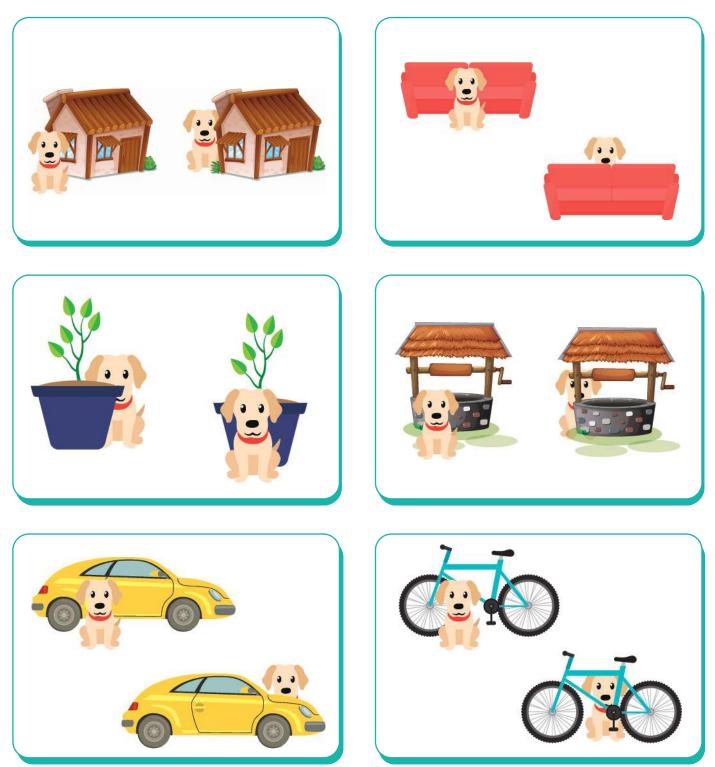

## In front & behind

Kindergarten Positional Words Worksheet

Circle the puppies that are in front. Cross out the puppies that are behind.

Reading and Math

## In front & behind

Kindergarten Positional Words Worksheet

Circle the people or animals in front. Cross out the ones that are behind.

Reading and Math