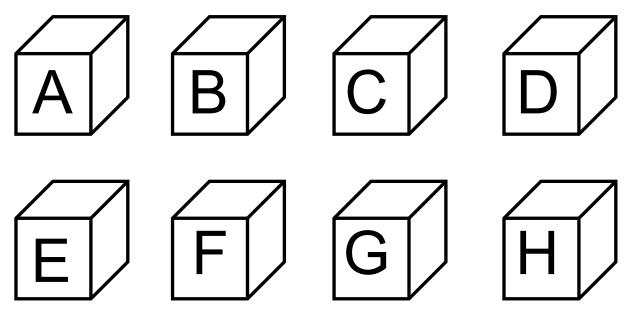

2)

Kindergarten Position Worksheets: Above and Below

Look at the blocks and answer the questions:

- 1. Which block is <u>above</u> the "E" block?
- 2. Which block is <u>below</u> the "A" block?
- 3. Which block is above the "H" block?
- 4. Which block is below the "C" block?
- 5. Which block is above the "F" block?