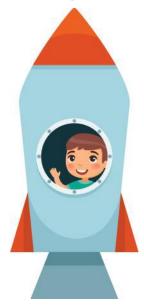

## Is the cat in front or behind?

Kindergarten Positional Words Worksheet

Write "in front" or "behind" under each picture.

### Is the mouse in front or behind?

Kindergarten Positional Words Worksheet

Write "in front" or "behind" under each picture.