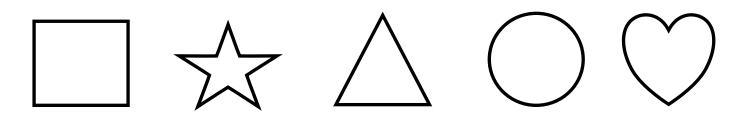

Draw a trianglebetween the squares.

Draw a catbetween the mice.

Draw a circlebetween the triangles.

Draw a bugbetween the birds.

Kindergarten Positional Words Worksheets: Between