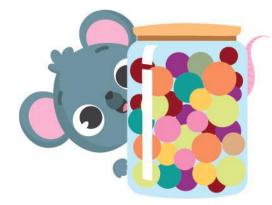

### Is the mouse in front or behind?

Kindergarten Positional Words Worksheet

Write "in front" or "behind" under each picture.