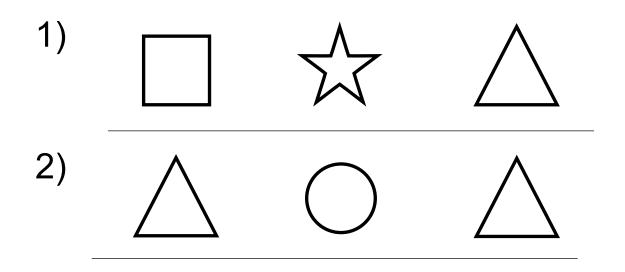

## **Pointing left or right**

Kindergarten Position Worksheets: Left & Right

Color the arrows pointing right red.

Color the arrows pointing left green.

Kindergarten Positional Words Worksheets: Between

Circle the shape that is between the other shapes.

Circle the shape between the triangles.

Kindergarten Positional Words Worksheets: Between

Circle the shape that is between the other shapes.

Circle the shape between the triangles.

Kindergarten Positional Words Worksheets: Between