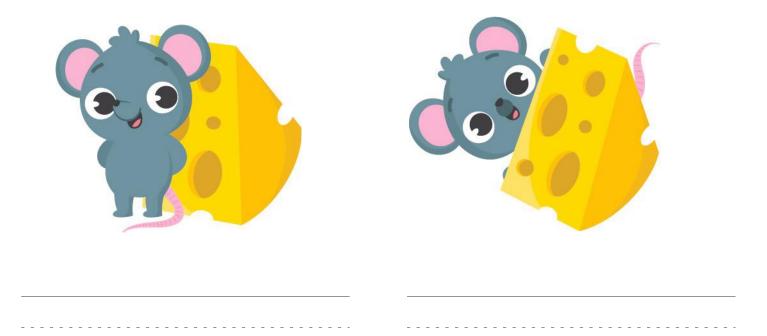

### Is the mouse in front or behind?

Kindergarten Positional Words Worksheet

Write "in front" or "behind" under each picture.