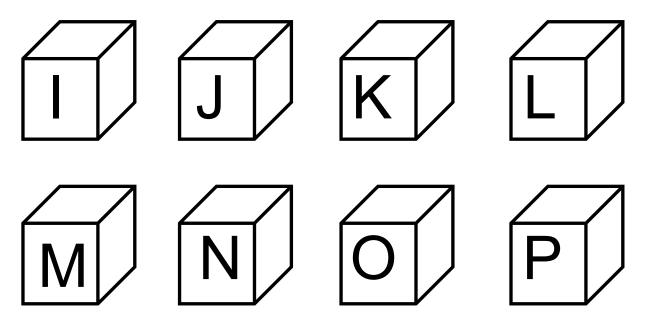

Kindergarten Position Worksheets: Above and Below

Look at the blocks and answer the questions:

- 1. Which block is <u>above</u> the "O" block?
- 2. Which block is below the "J" block?
- 3. Which block is <u>above</u> the "N" block?
- 4. Which block is below the "L" block?
- 5. Which block is above the "M" block?