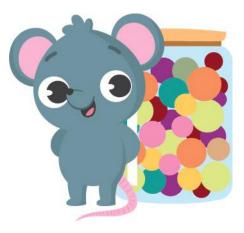

### Is the mouse in front or behind?

Kindergarten Positional Words Worksheet

Write "in front" or "behind" under each picture.