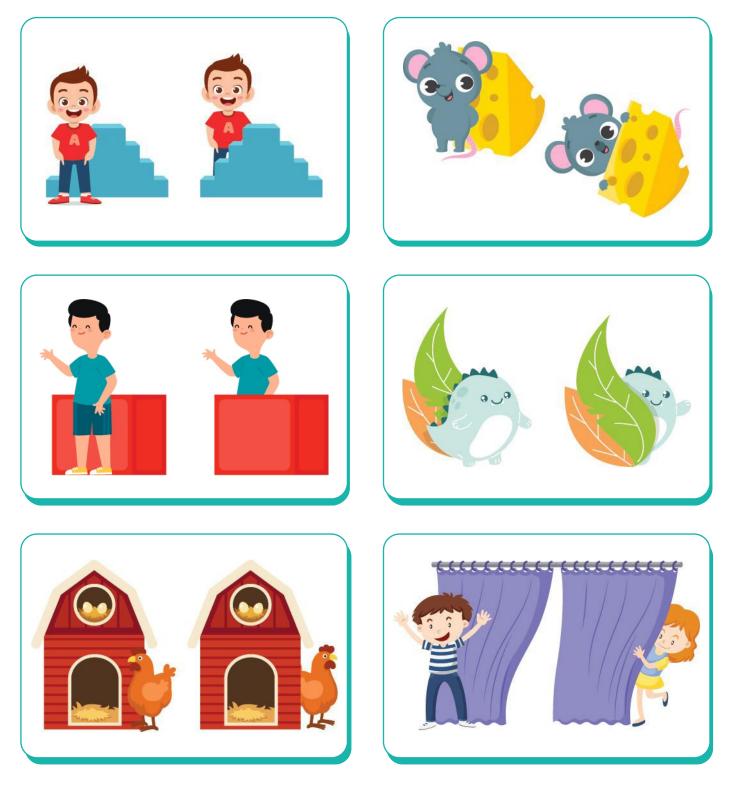

## In front & behind

Kindergarten Positional Words Worksheet

Circle the puppies that are in front. Cross out the puppies that are behind.

Reading and Math

## In front & behind

Kindergarten Positional Words Worksheet

Circle the people or animals in front. Cross out the ones that are behind.

Reading and Math