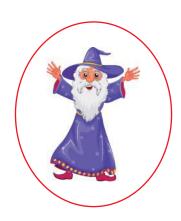

Kindergarten Same-Different Worksheet

### Circle the picture that is different

Kindergarten Same-Different Worksheet

## Circle the picture that is different

Kindergarten Same-Different Worksheet

### Circle the picture that is different