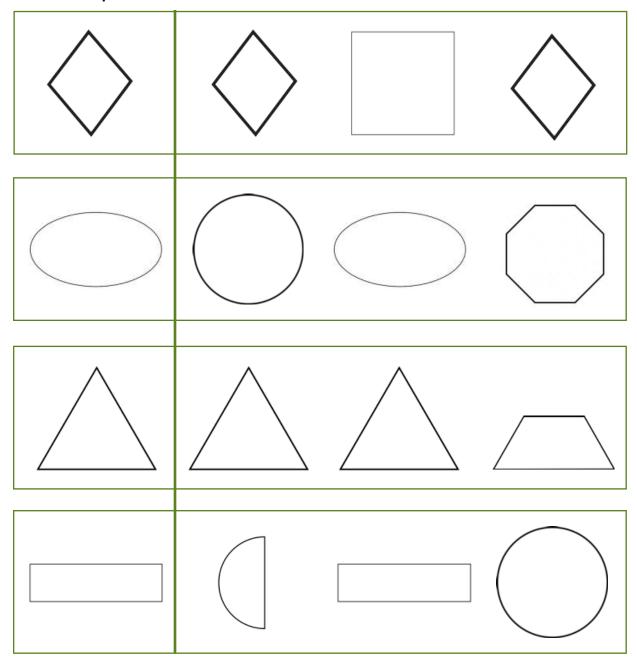

# **Same and Different Shapes**

#### Kindergarten Activities Worksheet

Look at the shape on the left. On each row, circle the shapes that are the same and cross out the shapes that are different.

#### Kindergarten Activities Worksheet

Look at the shape on the left. On each row, circle the shapes that are the same and cross out the shapes that are different.

Kindergarten Activities Worksheet

| bath | path  | bath | math |
|------|-------|------|------|
| frog | dog   | log  | frog |
| man  | can   | pan  | man  |
| bell | shell | bell | bell |