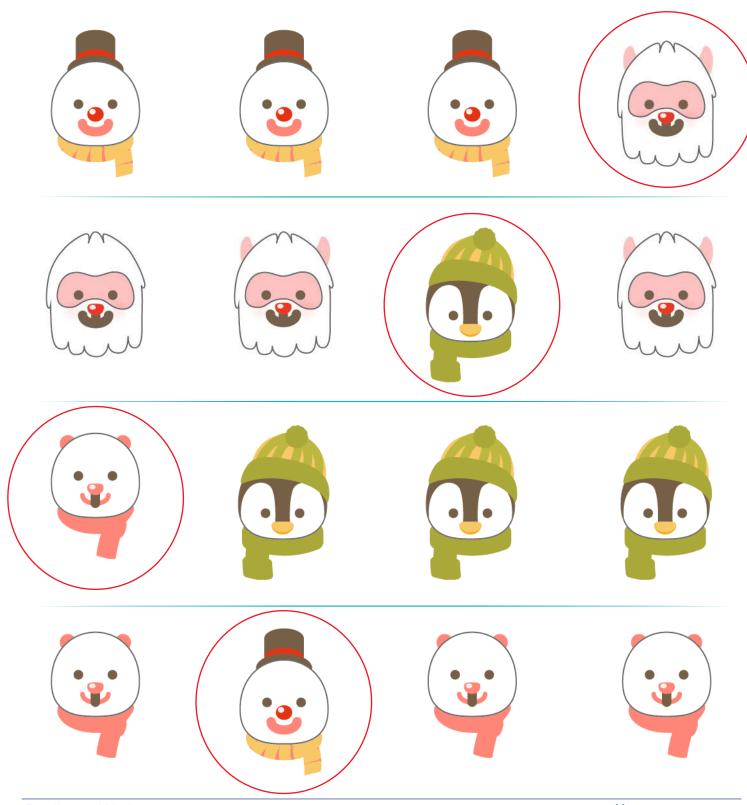

#### Kindergarten Activities Worksheet

Look at the picture on the left. On each row, circle the pictures that are the same and cross out the pictures that are different.

Reading and Math

#### Kindergarten Activities Worksheet

Look at the picture on the left. On each row, circle the pictures that are the same and cross out the pictures that are different.

Reading and Math htt

#### Kindergarten Activities Worksheet

Look at the picture on the left. On each row, circle the pictures that are the same and cross out the pictures that are different.

Reading and Math https://sms.sehschool.com