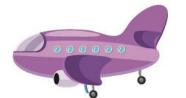

## Circle the picture that is different

Kindergarten Same-Different Worksheet

### Circle the picture that is different

Kindergarten Same-Different Worksheet