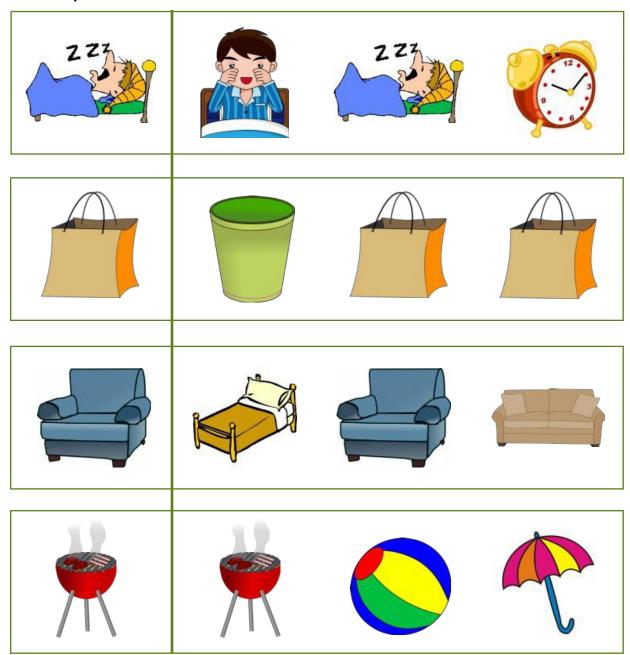

Kindergarten Same-Different Worksheet

### Circle the picture that is different

Kindergarten Same-Different Worksheet

## Circle the picture that is different

Kindergarten Same-Different Worksheet

### Circle the picture that is different

#### Kindergarten Activities Worksheet

Look at the picture on the left. On each row, circle the pictures that are the same and cross out the pictures that are different.

Reading and Math

#### Kindergarten Activities Worksheet

Look at the picture on the left. On each row, circle the pictures that are the same and cross out the pictures that are different.

Reading and Math htt

#### Kindergarten Activities Worksheet

Look at the picture on the left. On each row, circle the pictures that are the same and cross out the pictures that are different.

Reading and Math https://sms.sehschool.com