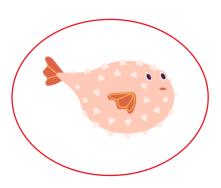

Kindergarten Same-Different Worksheet

### Circle the picture that is different

Kindergarten Same-Different Worksheet

## Circle the picture that is different

Kindergarten Same-Different Worksheet

### Circle the picture that is different