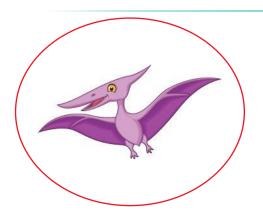

Kindergarten Same-Different Worksheet

### Circle the picture that is different

Kindergarten Same-Different Worksheet

## Circle the picture that is different

Kindergarten Same-Different Worksheet

### Circle the picture that is different