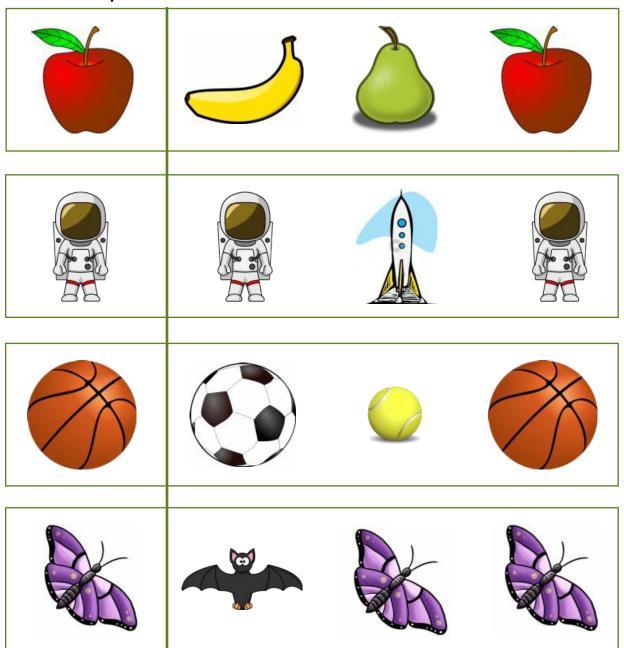

Kindergarten Same-Different Worksheet

### Circle the picture that is different

Kindergarten Same-Different Worksheet

## Circle the picture that is different

Kindergarten Same-Different Worksheet

### Circle the picture that is different

#### Kindergarten Activities Worksheet

Look at the picture on the left. On each row, circle the pictures that are the same and cross out the pictures that are different.

Reading and Math

#### Kindergarten Activities Worksheet

Look at the picture on the left. On each row, circle the pictures that are the same and cross out the pictures that are different.

Reading and Math htt

#### Kindergarten Activities Worksheet

Look at the picture on the left. On each row, circle the pictures that are the same and cross out the pictures that are different.

Reading and Math https://sms.sehschool.com