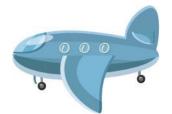

Kindergarten Same-Different Worksheet

### Circle the picture that is different

Kindergarten Same-Different Worksheet