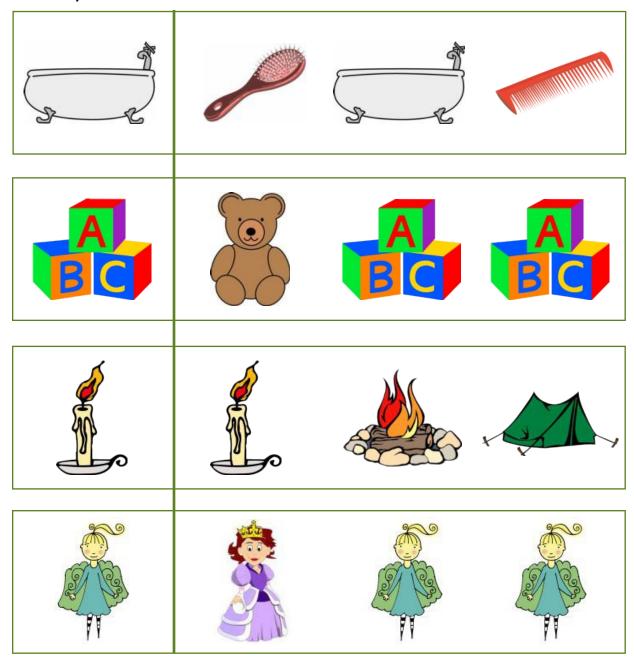

Kindergarten Same-Different Worksheet

### Circle the picture that is different

Kindergarten Same-Different Worksheet

## Circle the picture that is different

Kindergarten Same-Different Worksheet

### Circle the picture that is different

#### Kindergarten Activities Worksheet

Look at the picture on the left. On each row, circle the pictures that are the same and cross out the pictures that are different.

Reading and Math

#### Kindergarten Activities Worksheet

Look at the picture on the left. On each row, circle the pictures that are the same and cross out the pictures that are different.

Reading and Math htt

#### Kindergarten Activities Worksheet

Look at the picture on the left. On each row, circle the pictures that are the same and cross out the pictures that are different.

Reading and Math https://sms.sehschool.com