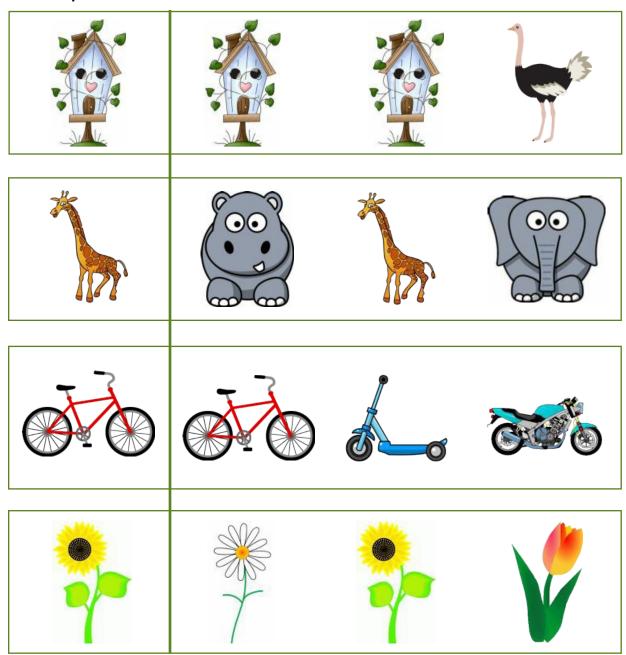

Kindergarten Same-Different Worksheet

### Circle the picture that is different

Kindergarten Same-Different Worksheet

## Circle the picture that is different

Kindergarten Same-Different Worksheet

### Circle the picture that is different

#### Kindergarten Activities Worksheet

Look at the picture on the left. On each row, circle the pictures that are the same and cross out the pictures that are different.

Reading and Math

#### Kindergarten Activities Worksheet

Look at the picture on the left. On each row, circle the pictures that are the same and cross out the pictures that are different.

Reading and Math htt

#### Kindergarten Activities Worksheet

Look at the picture on the left. On each row, circle the pictures that are the same and cross out the pictures that are different.

Reading and Math https://sms.sehschool.com