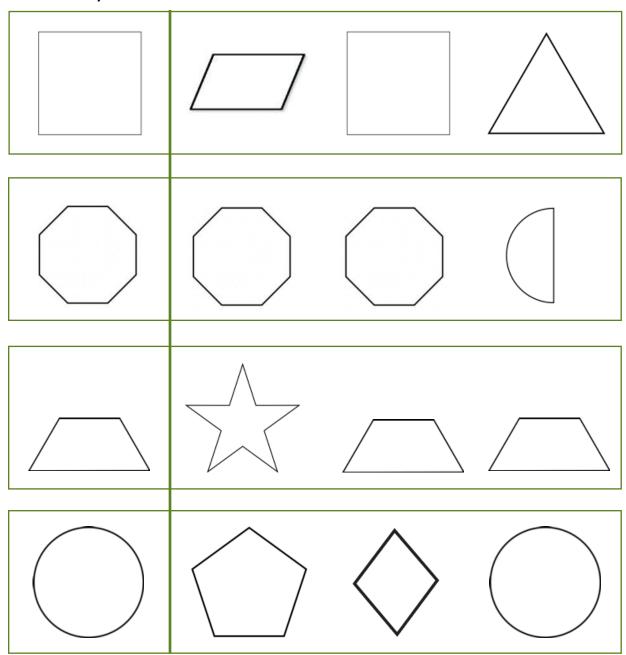

# **Same and Different Shapes**

#### Kindergarten Activities Worksheet

Look at the shape on the left. On each row, circle the shapes that are the same and cross out the shapes that are different.

#### Kindergarten Activities Worksheet

Look at the shape on the left. On each row, circle the shapes that are the same and cross out the shapes that are different.

Kindergarten Activities Worksheet

| bath | path  | bath | math |
|------|-------|------|------|
| frog | dog   | log  | frog |
| man  | can   | pan  | man  |
| bell | shell | bell | bell |