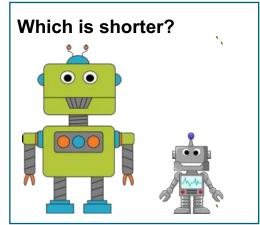

### Tall vs. Short

### Kindergarten Size Comparison Worksheet

Look at the pictures in the boxes. Answer the questions by circling the correct picture.