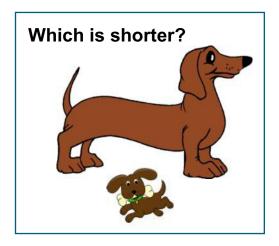

### Tall vs. Short

### Kindergarten Size Comparison Worksheet

Look at the pictures in the boxes. Answer the questions by circling the correct picture.