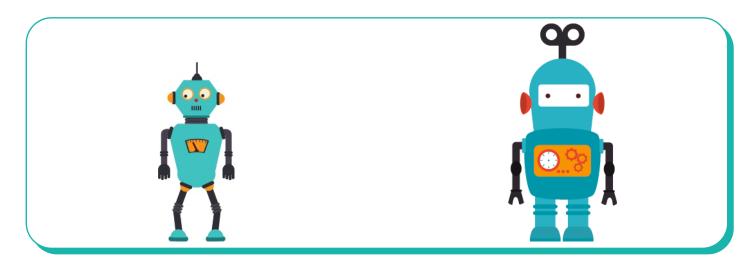

### **Lighter robots**

Kindergarten Size Comparison Worksheet

Write "L" beside the lighter robot. Cross out the heavier one.

Reading and Math https://sms.sehschool.com