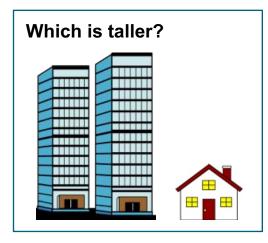

### Tall vs. Short

### Kindergarten Size Comparison Worksheet

Look at the pictures in the boxes. Answer the questions by circling the correct picture.