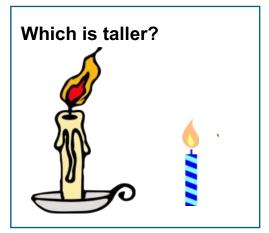

## Tall vs. Short

### Kindergarten Size Comparison Worksheet

Look at the pictures in the boxes. Answer the questions by circling the correct picture.