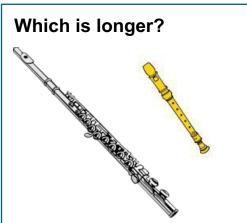

# Long vs. Short

### Kindergarten Size Comparison Worksheet

Look at the pictures in the boxes. Answer the questions by circling the correct picture.