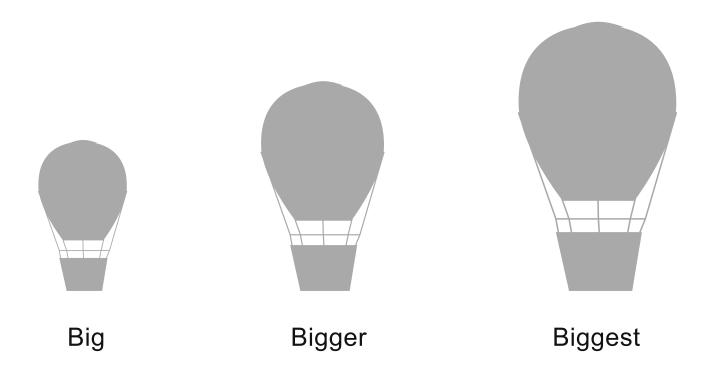

### Big, bigger and biggest

Kindergarten Size Comparison Worksheet

## Big, bigger and biggest

Kindergarten Size Comparison Worksheet

Write "Big", "Bigger" and "Biggest" under the pictures.