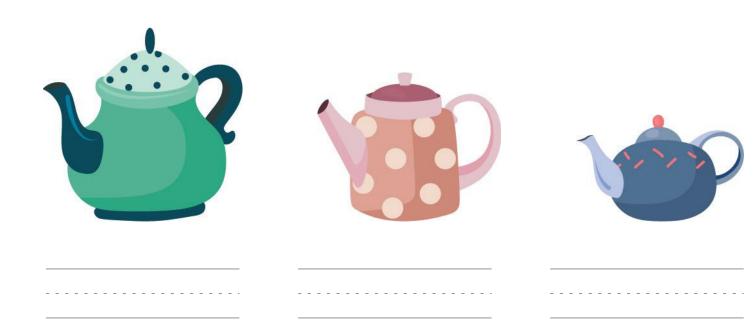

### Big or small?

Kindergarten Size Comparison Worksheet

Write "Big" or "Small" below each picture.