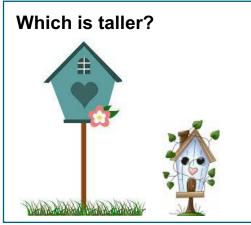

## Tall vs. Short

### Kindergarten Size Comparison Worksheet

Look at the pictures in the boxes. Answer the questions by circling the correct picture.