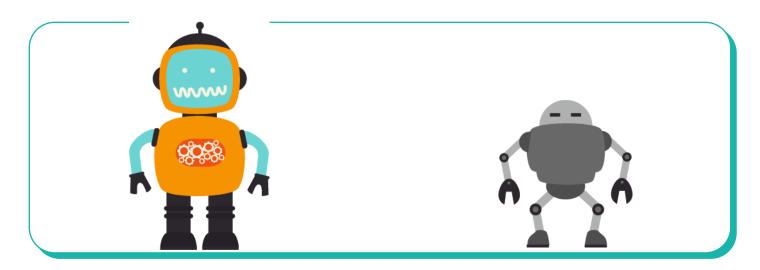

### **Lighter robots**

Kindergarten Size Comparison Worksheet

Write "L" beside the lighter robot. Cross out the heavier one.

Reading and Math https://sms.sehschool.com