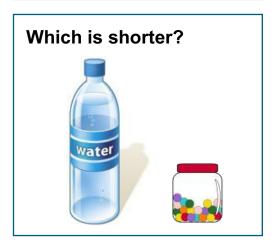

# Long vs. Short

### Kindergarten Size Comparison Worksheet

Look at the pictures in the boxes. Answer the questions by circling the correct picture.