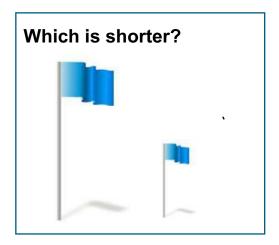

# Long vs. Short

### Kindergarten Size Comparison Worksheet

Look at the pictures in the boxes. Answer the questions by circling the correct picture.