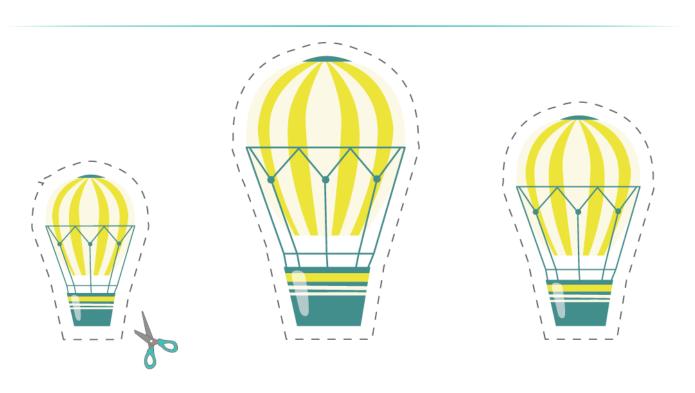

ehschool.com



# **Big and small objects**

Kindergarten Size Comparison Worksheet

Circle the small objects and cross out the big ones.















### Big or small?

Kindergarten Size Comparison Worksheet

Write "Big" or "Small" below each picture.





### **Biggest and smallest**

Kindergarten Size Comparison Worksheet

Write "B" for the biggest & "S" for the smallest.





### **Biggest and smallest**

Kindergarten Size Comparison Worksheet

Write 'B' for the biggest & 'S' for the smallest.













### **Small, smaller and smallest**

Kindergarten Size Comparison Worksheet

Cut and paste the turtles by size.







Small

**Smaller** 

**Smallest** 









### Big, bigger and biggest

Kindergarten Size Comparison Worksheet

### Cut and paste the hot air balloons by size







# **Small, smaller and smallest**

Kindergarten Size Comparison Worksheet

Write "Small", "Smaller" and "Smallest" under the pictures.







## Big, bigger and biggest

Kindergarten Size Comparison Worksheet

Write "Big", "Bigger" and "Biggest" under the pictures.





### Tall vs. Short

### Kindergarten Size Comparison Worksheet

Look at the pictures in the boxes. Answer the questions by circling the correct picture.













### Tall vs. Short

### Kindergarten Size Comparison Worksheet

Look at the pictures in the boxes. Answer the questions by circling the correct picture.













## Tall vs. Short

### Kindergarten Size Comparison Worksheet

Look at the pictures in the boxes. Answer the questions by circling the correct picture.















### **Tall and short**

Ki