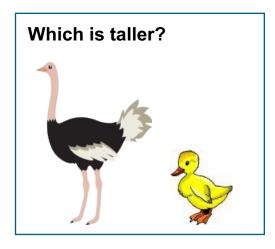

## Tall vs. Short

### Kindergarten Size Comparison Worksheet

Look at the pictures in the boxes. Answer the questions by circling the correct picture.