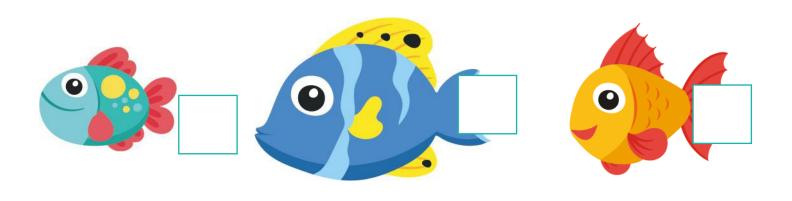

#### Same size

Kindergarten Size Comparison Worksheet

Circle the picture that is the same size as the picture on the left.

Now go back and write a "B" beside the biggest picture in each row.

Reading and Math https://sms.sehschool.com

#### Same size

Kindergarten Size Comparison Worksheet

Circle the picture that is the same size as the picture on the left.

Now go back and write a "B" beside the biggest picture in each row.