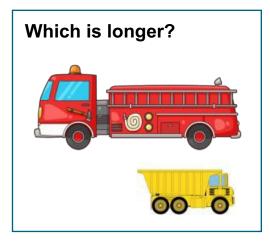

# Long vs. Short

### Kindergarten Size Comparison Worksheet

Look at the pictures in the boxes. Answer the questions by circling the correct picture.