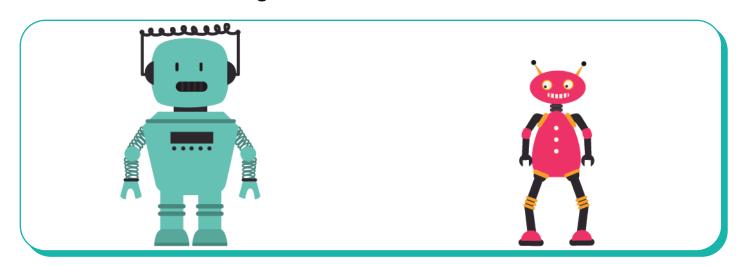

### **Lighter robots**

Kindergarten Size Comparison Worksheet

Write "L" beside the lighter robot. Cross out the heavier one.

Reading and Math https://sms.sehschool.com