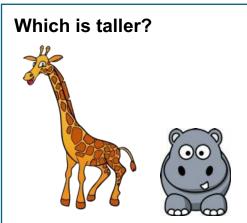

### Tall vs. Short

### Kindergarten Size Comparison Worksheet

Look at the pictures in the boxes. Answer the questions by circling the correct picture.