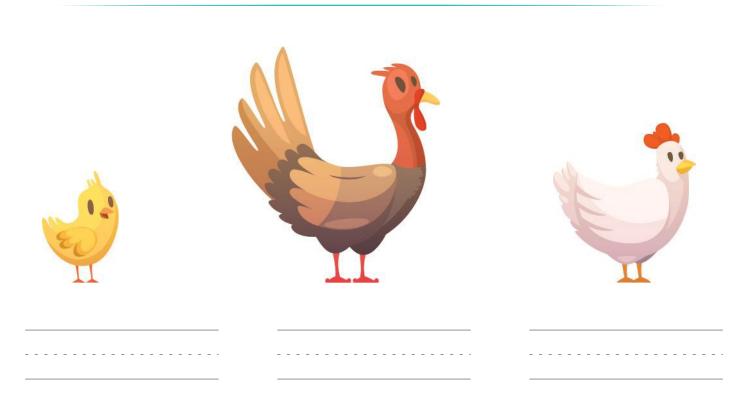

### **Biggest and smallest**

Kindergarten Size Comparison Worksheet

Write "B" for the biggest & "S" for the smallest.

### **Biggest and smallest**

Kindergarten Size Comparison Worksheet

Write 'B' for the biggest & 'S' for the smallest.