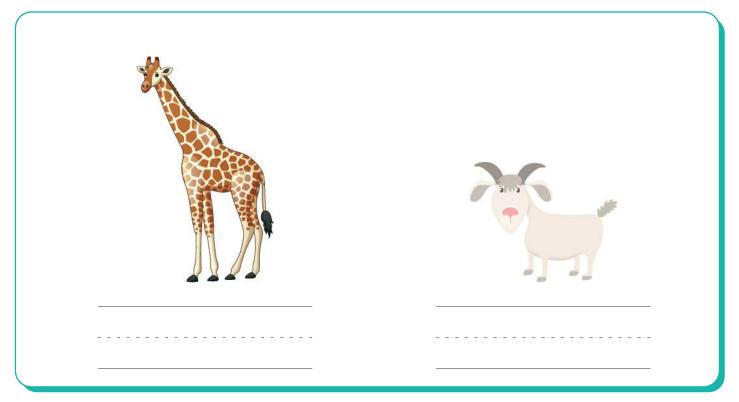

### Big or small?

Kindergarten Size Comparison Worksheet

Write "Big" or "Small" below each picture.