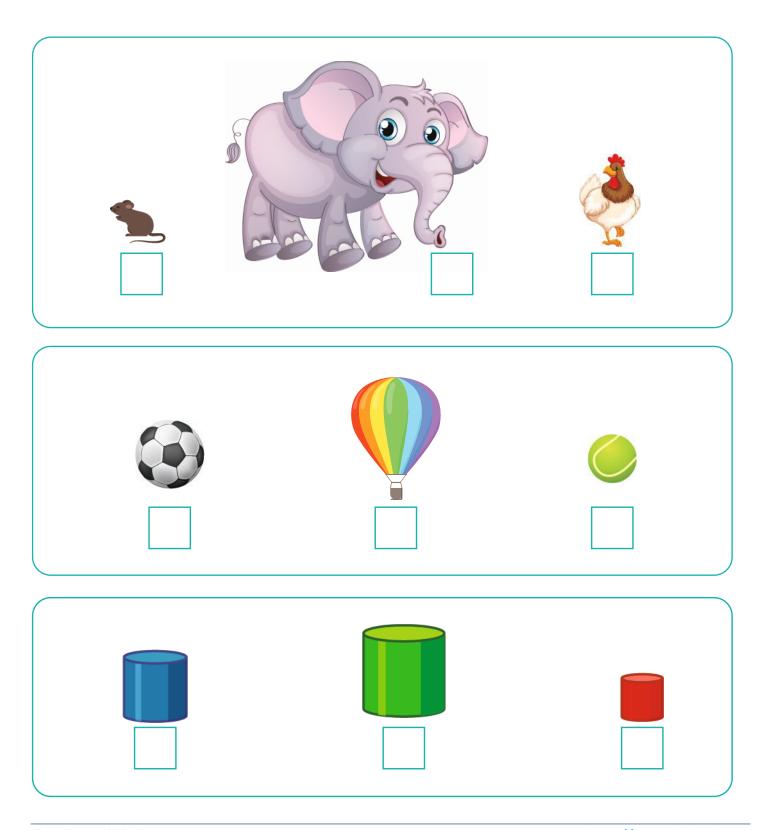

### Big or small?

Kindergarten Size Comparison Worksheet

Write "Big" or "Small" below each picture.