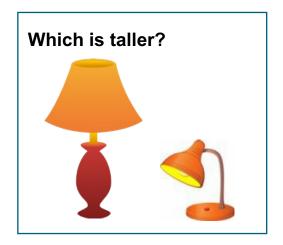

### Tall vs. Short

### Kindergarten Size Comparison Worksheet

Look at the pictures in the boxes. Answer the questions by circling the correct picture.