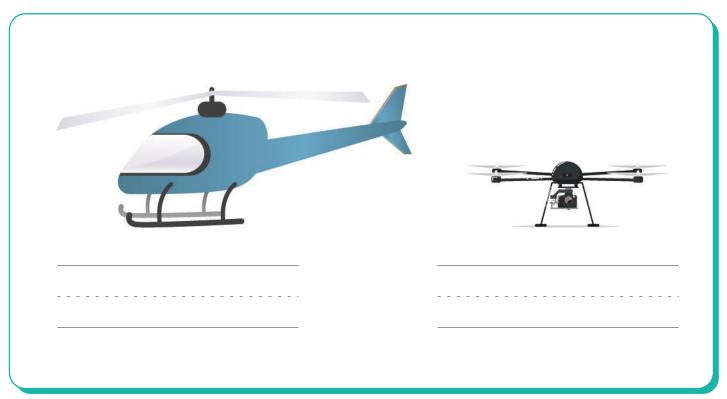

# **Big and small objects**

Kindergarten Size Comparison Worksheet

Circle the small objects and cross out the big ones.