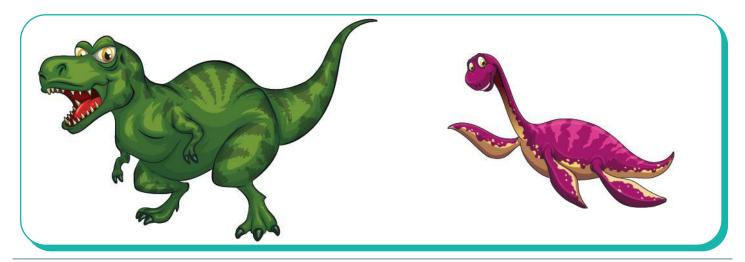

### **Heavier dinosaurs**

Kindergarten Size Comparison Worksheet

Write "H" beside the heavier dinosaur. Cross out the lighter one.

Reading and Math https://sms.sehschool.com