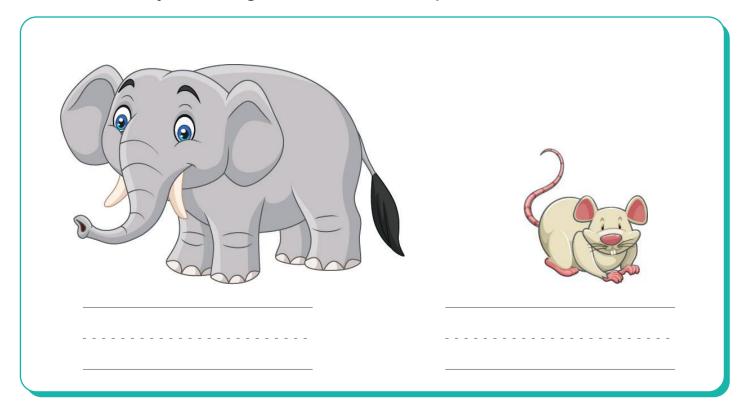

### Big or small?

Kindergarten Size Comparison Worksheet

Write "Big" or "Small" below each picture.