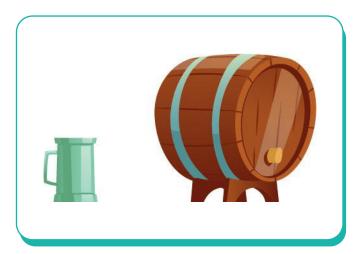

### **Heavy and light**

Kindergarten Size Comparison Worksheet

Circle the heavy objects and cross out the light ones.

### **Heavy and light**

Kindergarten Size Comparison Worksheet

Circle the light objects and cross out the heavy ones.