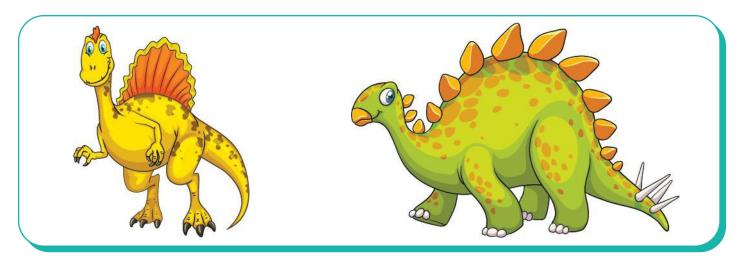

### **Heavier dinosaurs**

Kindergarten Size Comparison Worksheet

Write "H" beside the heavier dinosaur. Cross out the lighter one.

Reading and Math https://sms.sehschool.com