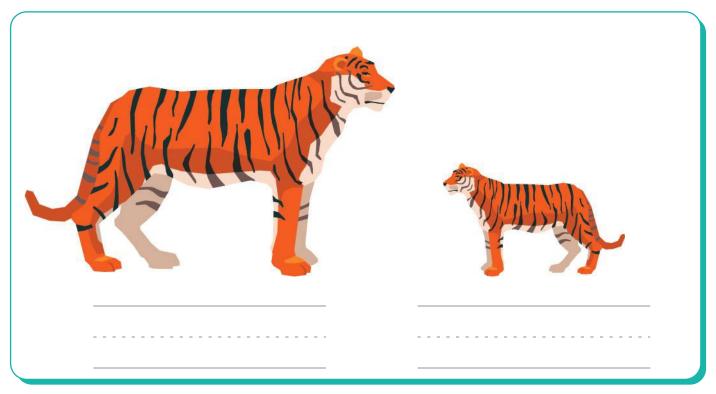

### Big or small?

Kindergarten Size Comparison Worksheet

Write "Big" or "Small" below each picture.