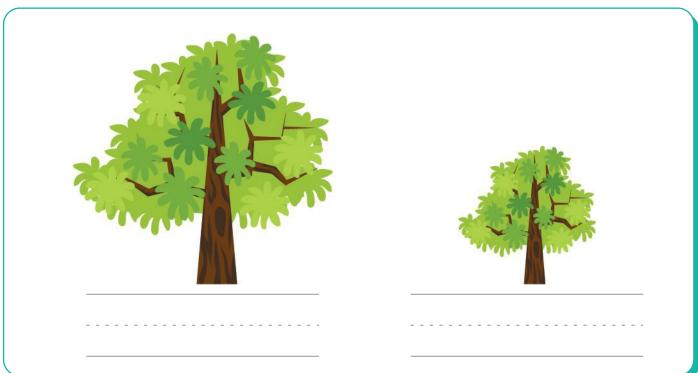

### Big or small?

Kindergarten Size Comparison Worksheet

Write "Big" or "Small" below each picture.