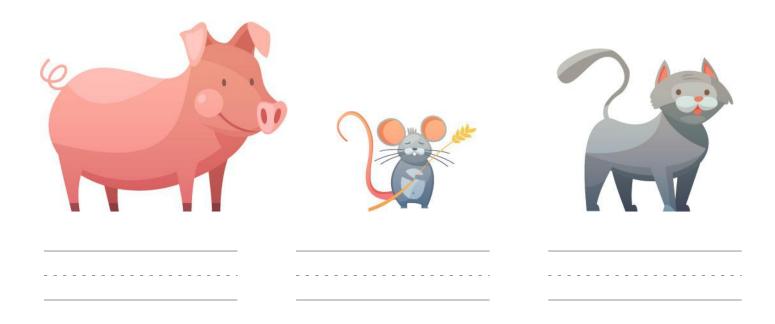

### Big or small?

Kindergarten Size Comparison Worksheet

Write "Big" or "Small" below each picture.