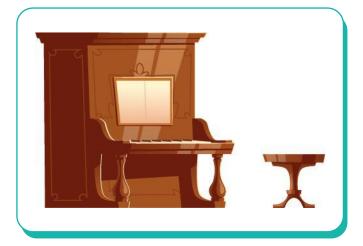

# **Big and small objects**

Kindergarten Size Comparison Worksheet

Circle the small objects and cross out the big ones.