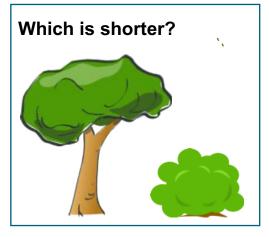

# Long vs. Short

### Kindergarten Size Comparison Worksheet

Look at the pictures in the boxes. Answer the questions by circling the correct picture.