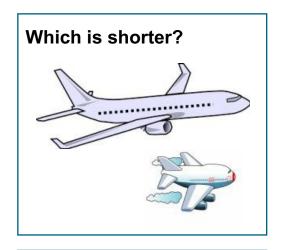

# Long vs. Short

### Kindergarten Size Comparison Worksheet

Look at the pictures in the boxes. Answer the questions by circling the correct picture.