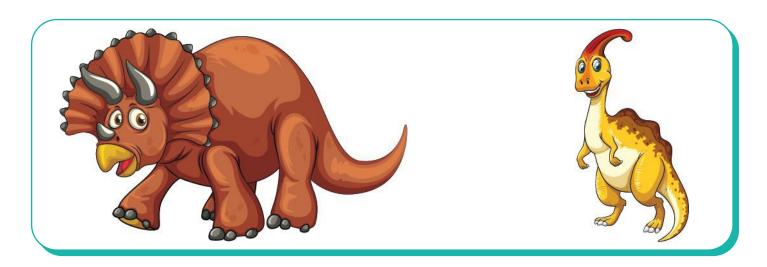

### **Heavier dinosaurs**

Kindergarten Size Comparison Worksheet

Write "H" beside the heavier dinosaur. Cross out the lighter one.

Reading and Math https://sms.sehschool.com