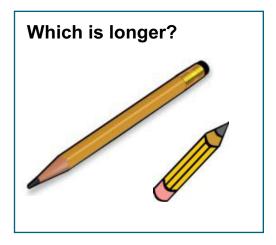

# Long vs. Short

### Kindergarten Size Comparison Worksheet

Look at the pictures in the boxes. Answer the questions by circling the correct picture.