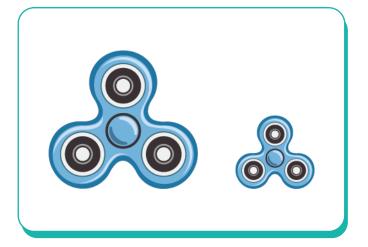

# Big vs. Small

### Kindergarten Size Comparison Worksheet

Look at the pictures in the boxes. Answer the questions by circling the correct picture.