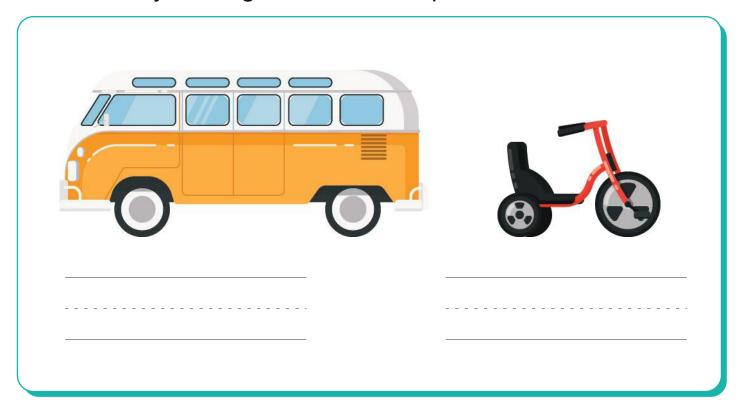

# **Big and small objects**

Kindergarten Size Comparison Worksheet

Circle the small objects and cross out the big ones.