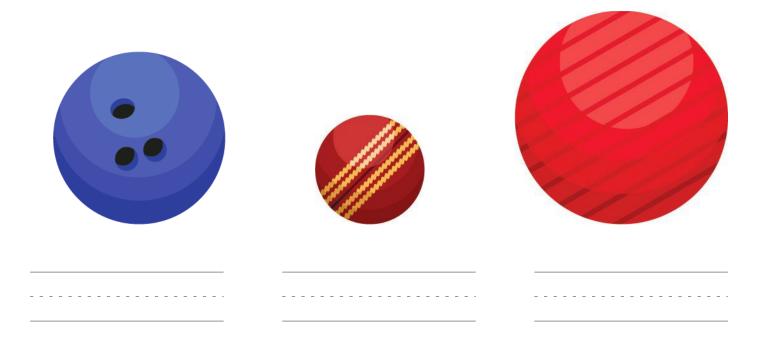

st and smallest**

Kindergarten Size Comparison Worksheet

Write "B" for the biggest & "S" for the smallest.





### **Biggest and smallest**

Kindergarten Size Comparison Worksheet

Write 'B' for the biggest & 'S' for the smallest.













### **Small, smaller and smallest**

Kindergarten Size Comparison Worksheet

Cut and paste the turtles by size.







Small

**Smaller** 

**Smallest** 









### Big, bigger and biggest

Kindergarten Size Comparison Worksheet

### Cut and paste the hot air balloons by size







# **Small, smaller and smallest**

Kindergarten Size Comparison Worksheet

Write "Small", "Smaller" and "Smallest" under the pictures.







## Big, bigger and biggest

Kindergarten Size Comparison Worksheet

Write "Big", "Bigger" and "Biggest" under the pictures.





### Tall vs. Short

### Kindergarten Size Comparison Worksheet

Look at the pictures in the boxes. Answer the questions by circling the correct picture.













### Tall vs. Short

### Kindergarten Size Comparison Worksheet

Look at the pictures in the boxes. Answer the questions by circling the correct picture.













## Tall vs. Short

### Kindergarten Size Comparison Worksheet

Look at the pictures in the boxes. Answer the questions by circling the correct picture.















### **Tall and short**

Kindergarten Size Comparison Worksheet

Circle the smaller items. Cross out the tall ones.















### **Tall and short**

Kindergarten Size Comparison Worksheet

Circle the taller items. Cross out the small ones.















### **Tall or short**

Kindergarten S