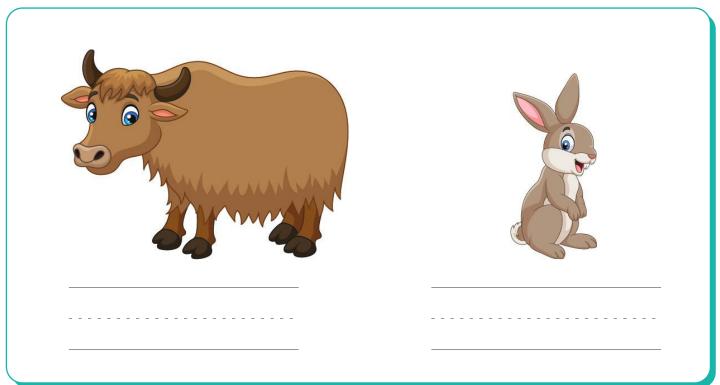

### Big or small?

Kindergarten Size Comparison Worksheet

Write "Big" or "Small" below each picture.