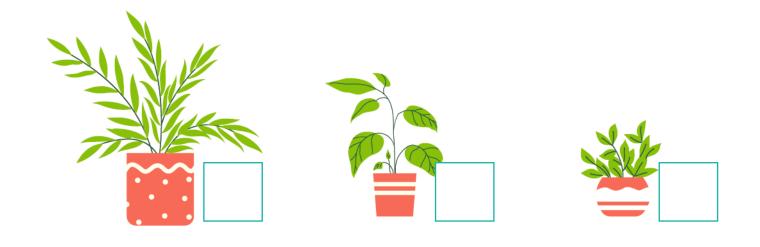

#### Same size

Kindergarten Size Comparison Worksheet

Circle the picture that is the same size as the picture on the left.

Now go back and write a "B" beside the biggest picture in each row.

Reading and Math https://sms.sehschool.com

#### Same size

Kindergarten Size Comparison Worksheet

Circle the picture that is the same size as the picture on the left.

Now go back and write a "B" beside the biggest picture in each row.