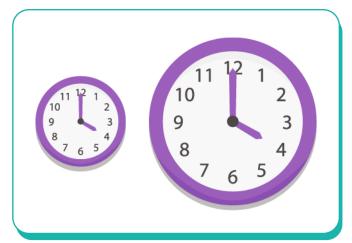

# Big vs. Small

### Kindergarten Size Comparison Worksheet

Look at the pictures in the boxes. Answer the questions by circling the correct picture.