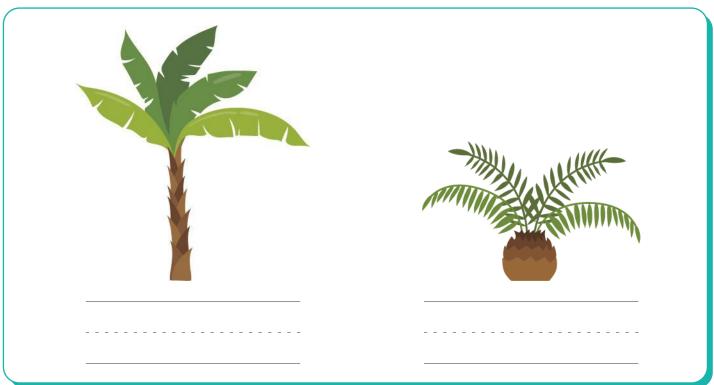

# **Small, smaller and smallest**

Kindergarten Size Comparison Worksheet

Write "Small", "Smaller" and "Smallest" under the pictures.